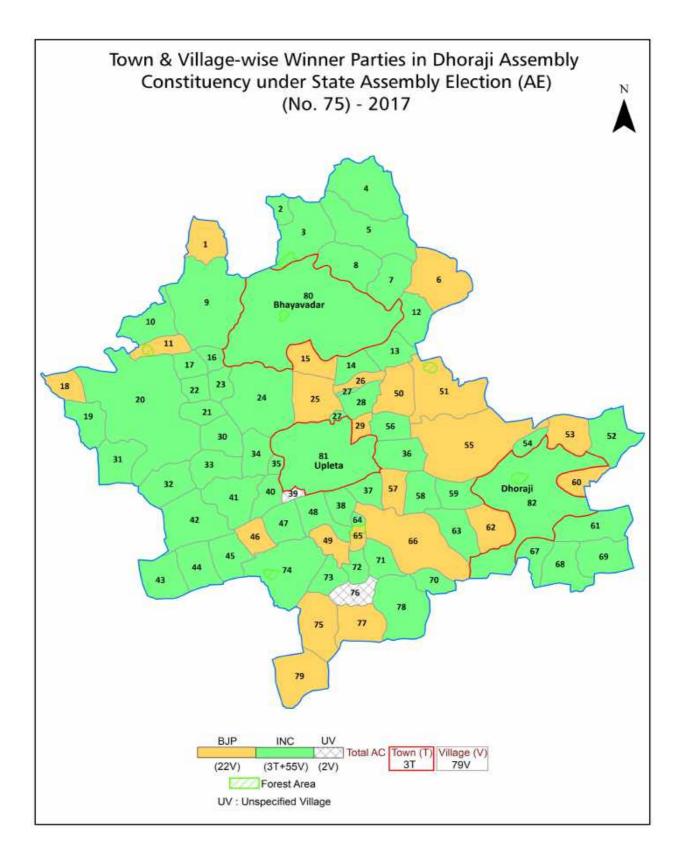

| 202-203  |
| 11  | Disclaimer                                                                                                                                                                                                                                                                                                                                                                                                                                                                                                   | 204      |

### Location & Political Map





#### **Administrative Setup**

#### List of Village Panchayat & Intermediate Panchayat (Block) Name - 2011

| Village Name | Village Panchayat Name | Intermediate Panchayat<br>Name |
|--------------|------------------------|--------------------------------|
| Arni         | Arni                   | Upleta                         |
| Bhadajaliya  | Bhadajaliya            | Dhoraji                        |
| Bhader       | Bhader                 | Dhoraji                        |
| Bhankh       | Bhankh                 | Upleta                         |
| Bhimora      | Bhimora                | Upleta                         |
| Bhola        | Bhola                  | Dhoraji                        |
| Bholgamda    | Bholgamda              | Dhoraji                        |
| Bhukhi