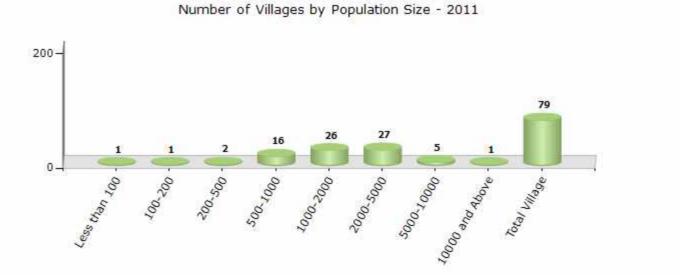

#### Number of Villages by Population Size - 2011

|   | Less<br>than<br>100 | 100-<br>200 | 200-<br>500 | 500-<br>1000 | 1000-<br>2000 | 2000-<br>5000 | 5000-<br>10000 | 10000<br>and<br>Above | Total<br>Village |
|---|---------------------|-------------|-------------|--------------|---------------|---------------|----------------|-----------------------|------------------|
| _ | 1                   | 1           | 2           | 16           | 26            | 27            | 5              | 1                     | 79               |