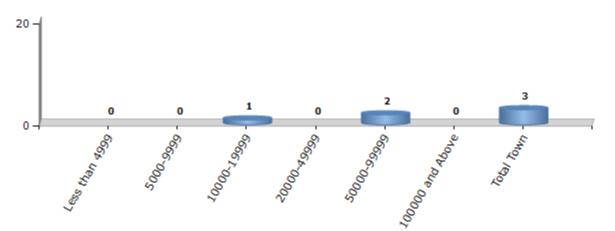

#### Number of Towns by Population Size - 2011

| Less than | 5000-9999 | 10000- | 20000- | 50000- | 100000 and | Total |
|-----------|-----------|--------|--------|--------|------------|-------|
| 4999      |           | 19999  | 49999  | 99999  | Above      | Town  |
| 0         | 0         | 1      | 0      | 2      | 0          | 3     |

Number of Towns by Population Size - 2011