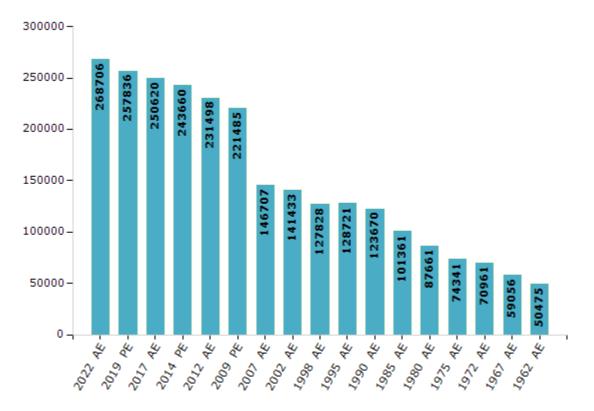

#### **Electors by Male & Female**

| Year    | Male   | Female | Others | Total  | Year    | Male  | Female | Others | Total  |
|---------|--------|--------|--------|--------|---------|-------|--------|--------|--------|
| 2022 AE | 138923 | 129782 | 1      | 268706 | 1998 AE | 65654 | 62174  | -      | 127828 |
| 2019 PE | 133651 | 124185 | 0      | 257836 | 1995 AE | 65819 | 62902  | -      | 128721 |
| 2017 AE | 131352 | 119268 | 0      | 250620 | 1990 AE | 63125 | 60545  | -      | 123670 |
| 2014 PE | 127485 | 116175 | 0      | 243660 | 1985 AE | 51329 | 50032  | -      | 101361 |
| 2012 AE | 121597 | 109900 | 1      | 231498 | 1980 AE | 43859 | 43802  | -      | 87661  |
| 2009 PE | 114722 | 106763 | -      | 221485 | 1975 AE | 36682 | 37659  | -      | 74341  |
| 2007 AE | 75364  | 71343  | -      | 146707 | 1972 AE | 34981 | 35980  | -      | 70961  |
| 2004 PE | -      | -      | -      | -      | 1967 AE | -     | -      | -      | 59056  |
| 2002 AE | 72309  | 69124  | -      | 141433 | 1962 AE | -     | -      | -      | 50475  |
| 1999 PE | -      | -      | -      | -      |         |       |        |        |        |

Number of Electors

Note : AE : Assembly Election, PE : Assembly Segment of Parliamentary Election