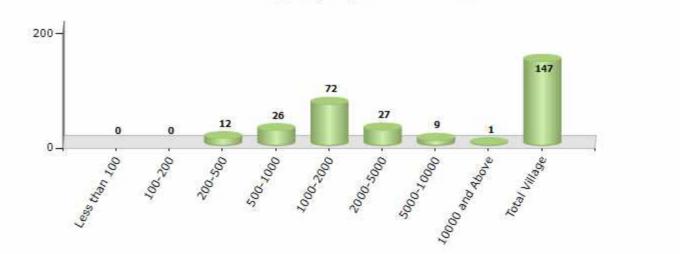

### Number of Villages by Population Size - 2011

| Less<br>than<br>100 | 100-<br>200 | 200-<br>500 | 500-<br>1000 | 1000-<br>2000 | 2000-<br>5000 | 5000-<br>10000 | 10000<br>and<br>Above | Total<br>Village |
|---------------------|-------------|-------------|--------------|---------------|---------------|----------------|-----------------------|------------------|
| 0                   | 0           | 12          | 26           | 72            | 27            | 9              | 1                     | 147              |

Number of Villages by Population Size - 2011