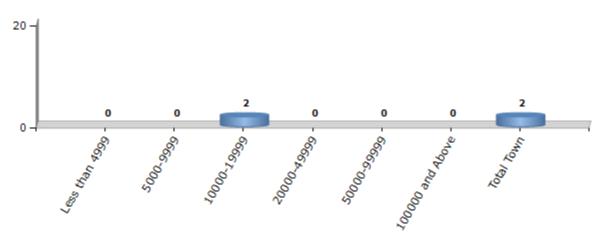

#### Number of Towns by Population Size - 2011

| Less than | 5000-9999 | 10000- | 20000- | 50000- | 100000 and | Total |
|-----------|-----------|--------|--------|--------|------------|-------|
| 4999      |           | 19999  | 49999  | 99999  | Above      | Town  |
| 0         | 0         | 2      | 0      | 0      | 0          | 2     |

Number of Towns by Population Size - 2011

indiastatelections