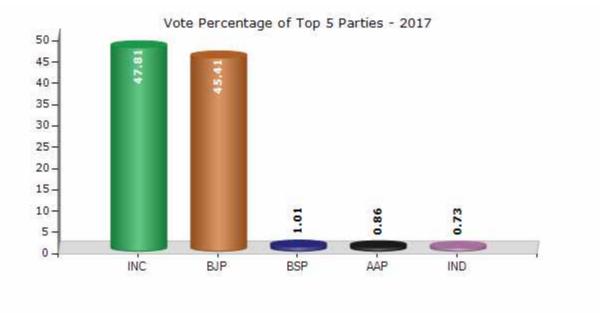

#### Summary Result of Assembly Election - 2017

| Candidate Name                      | Party | Votes | Votes % |
|-------------------------------------|-------|-------|---------|
| Solanki Naushadji Bhalajibhai       | INC   | 74009 | 47.81   |
| Ramanlal Ishvarlal Vora             | BJP   | 70281 | 45.41   |
| Shailesh Mourya                     | BSP   | 1558  | 1.01    |
| Chhaniyara Parasottambha Talshibhai | AAP   | 1334  | 0.86    |
| Miyavara Miraben Amrutbhai          | IND   | 1123  | 0.73    |
| Yashavant Kalubhai Shah             | IND   | 1031  | 0.67    |
| Makawana Jivabhai Ramabhai          | IND   | 587   | 0.38    |
| Makwana Kamabhai Pethabhai          | IND   | 479   | 0.31    |
| Pandya Rajeshbhai Mansukhbhai       | VPP   | 293   | 0.19    |
| N.D.Solanki (Advocate)              | BMUP  | 291   | 0.19    |
|                                     | NOTA  | 3796  | 2.45    |