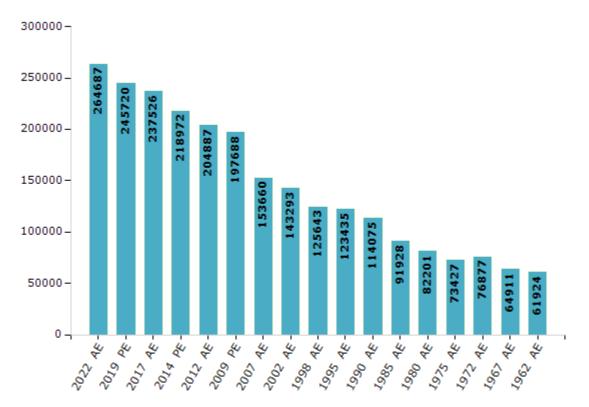

#### **Electors by Male & Female**

| Year    | Male   | Female | Others | Total  | Year    | Male  | Female | Others | Total  |
|---------|--------|--------|--------|--------|---------|-------|--------|--------|--------|
| 2022 AE | 137694 | 126993 | 0      | 264687 | 1998 AE | 64951 | 60692  | -      | 125643 |
| 2019 PE | 128586 | 117134 | 0      | 245720 | 1995 AE | 63919 | 59516  | -      | 123435 |
| 2017 AE | 124244 | 113281 | 1      | 237526 | 1990 AE | 58928 | 55147  | -      | 114075 |
| 2014 PE | 116701 | 102271 | 0      | 218972 | 1985 AE | 46089 | 45839  | -      | 91928  |
| 2012 AE | 109186 | 95701  | 0      | 204887 | 1980 AE | 40994 | 41207  | -      | 82201  |
| 2009 PE | 102301 | 95387  | -      | 197688 | 1975 AE | 36482 | 36945  | -      | 73427  |
| 2007 AE | 79131  | 74529  | -      | 153660 | 1972 AE | 38253 | 38624  | -      | 76877  |
| 2004 PE | -      | -      | -      | -      | 1967 AE | -     | -      | -      | 64911  |
| 2002 AE | 74069  | 69224  | -      | 143293 | 1962 AE | -     | -      | -      | 61924  |
| 1999 PE | -      | -      | -      | -      |         |       |        |        |        |

Number of Electors

Note : AE : Assembly Election, PE : Assembly Segment of Parliamentary Election