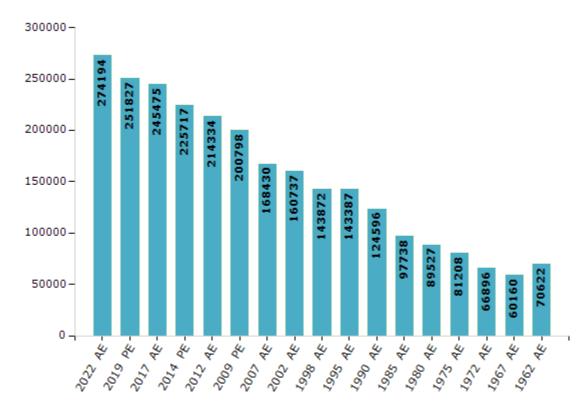

#### **Electors by Male & Female**

| Year    | Male   | Female | Others | Total  |
|---------|--------|--------|--------|--------|
| 2022 AE | 144655 | 129538 | 1      | 274194 |
| 2019 PE | 134400 | 117421 | 6      | 251827 |
| 2017 AE | 131451 | 114017 | 7      | 245475 |
| 2014 PE | 121695 | 104021 | 1      | 225717 |
| 2012 AE | 115974 | 98360  | 0      | 214334 |
| 2009 PE | 105575 | 95223  | -      | 200798 |
| 2007 AE | 87676  | 80754  | -      | 168430 |
| 2004 PE | -      | -      | -      | -      |
| 2002 AE | 83096  | 77641  | -      | 160737 |
| 1999 PE | -      | -      | -      | -      |

| Year    | Male  | Female | Others | Total  |
|---------|-------|--------|--------|--------|
| 1998 AE | 74077 | 69795  | -      | 143872 |
| 1995 AE | 73918 | 69469  | -      | 143387 |
| 1990 AE | 64212 | 60384  | -      | 124596 |
| 1985 AE | 48972 | 48766  | -      | 97738  |
| 1980 AE | 44811 | 44716  | -      | 89527  |
| 1975 AE | 40835 | 40373  | -      | 81208  |
| 1972 AE | 33413 | 33483  | -      | 66896  |
| 1967 AE | -     | -      | -      | 60160  |
| 1962 AE | -     | -      | -      | 70622  |
|         |       |        |        |        |

#### Number of Electors

Note: AE: Assembly Election, PE: Assembly Segment of Parliamentary Election