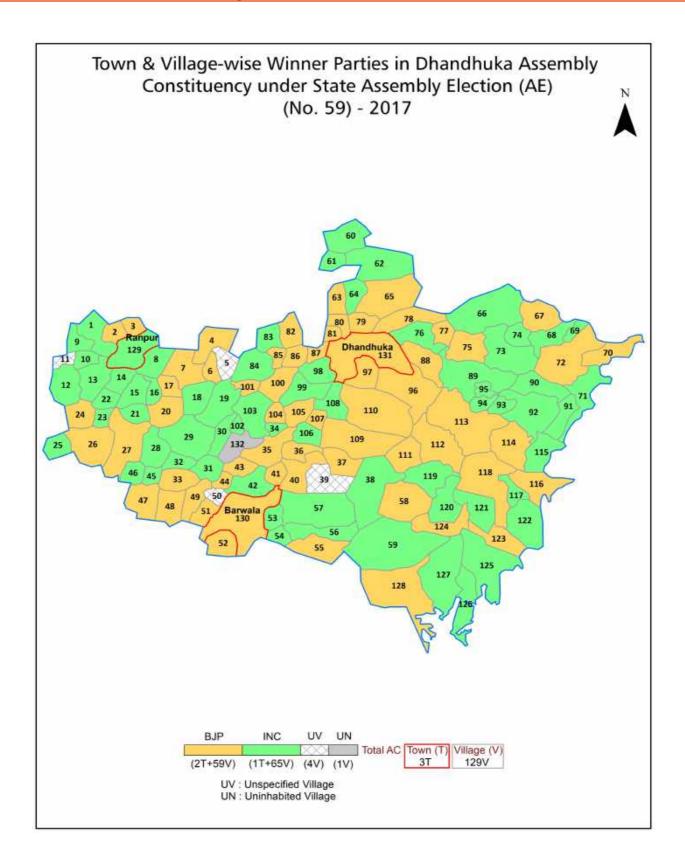

| 236-237  |
| 11  | Disclaimer                                                                                                                                                                                                                                                                                                                                                                                                                                              | 238      |

# **Location & Political Map**



# **Administrative Setup**

# List of Village Panchayat & Intermediate Panchayat (Block) Name - 2011

| Adval Akru Dhandhuka Akru Dhandhuka Akru Dhandhuka Akru Dhandhuka Alampur Ranpur Alau Alau Ranpur Ambii Ambii Dhandhuka Anandpur Dhandhuka Anandpur Anandpur Dhandhuka Aniyali Bhimji Dhandhuka Aniyali Bhimji Dhandhuka Aniyali Kasbati Ranpur Aniyali Kathi Ranpur Aniyali Kathi Ranpur Aniyali Kathi Ranpur Ankevaliya Barada Bajarda Dhandhuka Baraniya Baraniya Ranpur Bavilyari Bavilyari Dhandhuka Bahdiyad Bahdiyad Dhandhuka Bhadiyad Bhadiyad Dhandhuka Bhalgamda Bhadiyad Dhandhuka Bhangadh Bhangadh Dhandhuka Chachariya Chachariya Barwala Chachariya Chachariya Dhandhuka Charanki Charanki Ranpur | Village Name    | Village Panchayat Name | Intermediate Panchayat<br>Name |
|---------------------