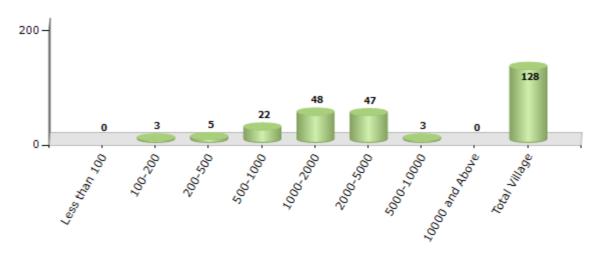

#### **Number of Villages by Population Size - 2011**

| Less<br>than<br>100 | 100-<br>200 | 200-<br>500 | 500-<br>1000 | 1000-<br>2000 | 2000-<br>5000 | 5000-<br>10000 | 10000<br>and<br>Above | Total<br>Village |
|---------------------|-------------|-------------|--------------|---------------|---------------|----------------|-----------------------|------------------|
| 0                   | 3           | 5           | 22           | 48            | 47            | 3              | 0                     | 128              |

Number of Villages by Population Size - 2011