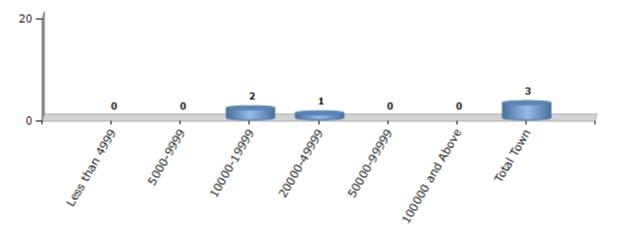

### **Number of Towns by Population Size - 2011**

| Less than | 5000-9999 | 10000- | 20000- | 50000- | 100000 and | Total |
|-----------|-----------|--------|--------|--------|------------|-------|
| 4999      |           | 19999  | 49999  | 99999  | Above      | Town  |
| 0         | 0         | 2      | 1      | 0      | 0          | 3     |

Number of Towns by Population Size - 2011