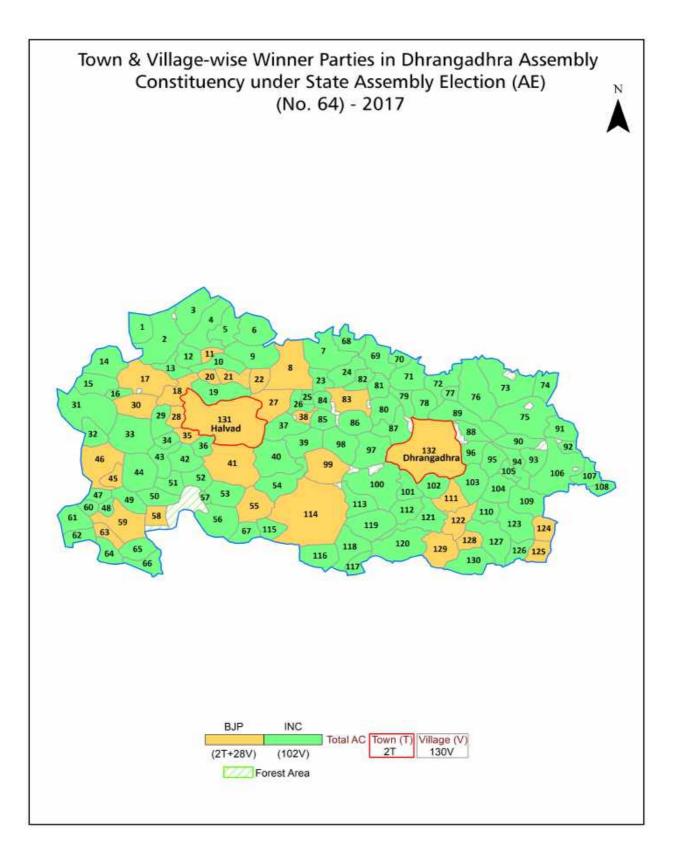

| 256-257  |
| 11  | Disclaimer                                                                                                                                                                                                                                                                                                                                                                                                                                                                | 258      |

# Location & Political Map





# **Administrative Setup**

#### List of Village Panchayat & Intermediate Panchayat (Block) Name - 2011

| Village Name | Village Panchayat Name | Intermediate Panchayat<br>Name |
|--------------|------------------------|--------------------------------|
| Ajitgadh     | Ajitgadh               | Halvad                         |
| Baisabgadh   | Baisabgadh             | Dhrangadhra                    |
| Bavali       | Bavali                 | Dhrangadhra                    |
| Bhalgamda    | Bhalgamda              | Halvad                         |
| Bharad       | Bharad                 | Dhrangadhra                    |
| Bharada      | Bharada                | Dhrangadhra                    |
| Bhechada     | Bhechada               | Dhrangadhra                    |
| Butvada      |