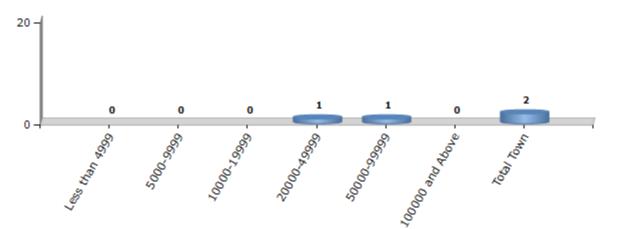

#### Number of Towns by Population Size - 2011

| Less than | 5000-9999 | 10000- | 20000- | 50000- | 100000 and | Total |
|-----------|-----------|--------|--------|--------|------------|-------|
| 4999      |           | 19999  | 49999  | 99999  | Above      | Town  |
| 0         | 0         | 0      | 1      | 1      | 0          | 2     |

Number of Towns by Population Size - 2011

indiastatelections