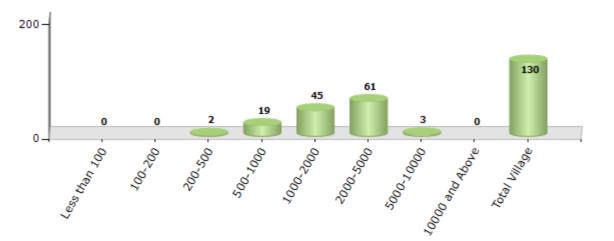

#### Number of Villages by Population Size - 2011

| Less<br>than<br>100 | 100-<br>200 | 200-<br>500 | 500-<br>1000 | 1000-<br>2000 | 2000-<br>5000 | 5000-<br>10000 | 10000<br>and<br>Above | Total<br>Village |
|---------------------|-------------|-------------|--------------|---------------|---------------|----------------|-----------------------|------------------|
| 0                   | 0           | 2           | 19           | 45            | 61            | 3              | 0                     | 130              |

Number of Villages by Population Size - 2011