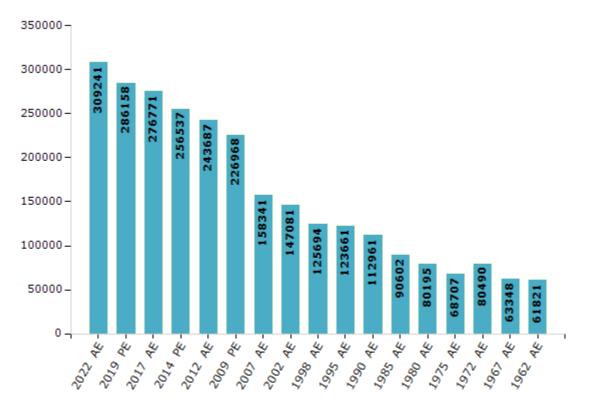

#### **Electors by Male & Female**

| Year    | Male   | Female | Others | Total  | Year    | Male  | Female | Others | Total  |
|---------|--------|--------|--------|--------|---------|-------|--------|--------|--------|
| 2022 AE | 161297 | 147938 | 6      | 309241 | 1998 AE | 65170 | 60524  | -      | 125694 |
| 2019 PE | 150320 | 135836 | 2      | 286158 | 1995 AE | 64206 | 59455  | -      | 123661 |
| 2017 AE | 145796 | 130975 | 0      | 276771 | 1990 AE | 58468 | 54493  | -      | 112961 |
| 2014 PE | 136063 | 120474 | 0      | 256537 | 1985 AE | 45678 | 44924  | -      | 90602  |
| 2012 AE | 129162 | 114525 | 0      | 243687 | 1980 AE | 40327 | 39868  | -      | 80195  |
| 2009 PE | 117583 | 109385 | -      | 226968 | 1975 AE | 34336 | 34371  | -      | 68707  |
| 2007 AE | 81291  | 77050  | -      | 158341 | 1972 AE | 40586 | 39904  | -      | 80490  |
| 2004 PE | -      | -      | -      | -      | 1967 AE | -     | -      | -      | 63348  |
| 2002 AE | 76004  | 71077  | -      | 147081 | 1962 AE | -     | -      | -      | 61821  |
| 1999 PE | -      | -      | -      | -      |         |       |        |        |        |

#### Note : AE : Assembly Election, PE : Assembly Segment of Parliamentary Election