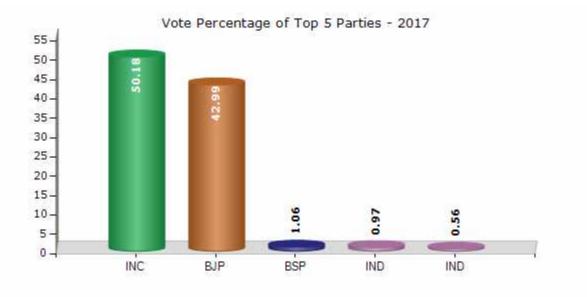

#### Summary Result of Assembly Election - 2017

| Candidate Name                 | Party  | Votes | Votes % |
|--------------------------------|--------|-------|---------|
| Parsotam Ukabhai Sabariya      | INC    | 97135 | 50.18   |
| Sonagra Jerambhai Dhanjibhai   | BJP    | 83219 | 42.99   |
| Mobatkhan Alamkhan Malek       | BSP    | 2060  | 1.06    |
| Bhatti Aslam Gafarbhai         | IND    | 1874  | 0.97    |
| Makvana Shantilal Pamabhai     | IND    | 1091  | 0.56    |
| Kaila Jaykumar Mahendrabhai    | AINHCP | 1055  | 0.54    |
| Dhanjibhai Laxmanbhai Chandura | BMUP   | 702   | 0.36    |
| Bobada Nazirhusen Gulabbhai    | IND    | 532   | 0.27    |
| Dadhaniya Kamlesh Muljibhai    | AAP    | 512   | 0.26    |
| Kantilal Danjibhai Chhansiya   | IND    | 499   | 0.26    |
| Gohil Yashpalsinh Batuksinh    | IND    | 434   | 0.22    |
|                                | NOTA   | 4468  | 2.31    |