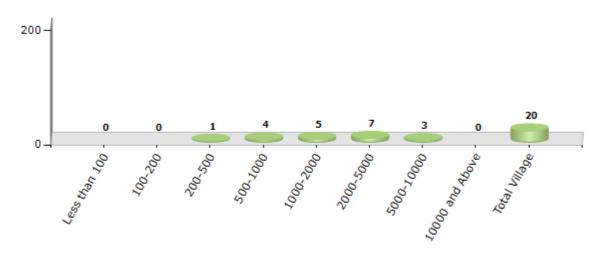

#### **Number of Villages by Population Size - 2011**

| Less<br>than<br>100 | 100-<br>200 | 200-<br>500 | 500-<br>1000 | 1000-<br>2000 | 2000-<br>5000 | 5000-<br>10000 | 10000<br>and<br>Above | Total<br>Village |
|---------------------|-------------|-------------|--------------|---------------|---------------|----------------|-----------------------|------------------|
| 0                   | 0           | 1           | 4            | 5             | 7             | 3              | 0                     | 20               |

Number of Villages by Population Size - 2011