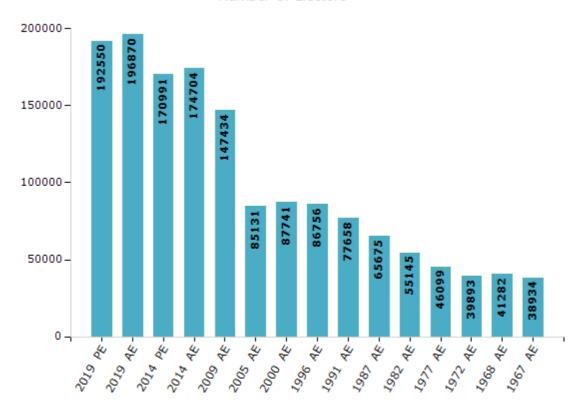

#### **Electors by Male & Female**

| Year    | Male   | Female | Others | Total  |
|---------|--------|--------|--------|--------|
| 2019 PE | 102697 | 89849  | 4      | 192550 |
| 2019 AE | 104774 | 92090  | 6      | 196870 |
| 2014 PE | 91054  | 79937  | 0      | 170991 |
| 2014 AE | 93142  | 81562  | 0      | 174704 |
| 2009 PE | -      | -      | -      | -      |
| 2009 AE | 79722  | 67712  | -      | 147434 |
| 2005 AE | 44731  | 40400  | -      | 85131  |
| 2004 PE | -      | -      | -      | -      |
| 2000 AE | 46594  | 41147  | -      | 87741  |

| Year    | Male  | Female | Others | Total |
|---------|-------|--------|--------|-------|
| 1999 PE | -     | -      | -      | -     |
| 1996 AE | 47775 | 38981  | -      | 86756 |
| 1991 AE | 41742 | 35916  | -      | 77658 |
| 1987 AE | 34456 | 31219  | -      | 65675 |
| 1982 AE | 27913 | 27232  | -      | 55145 |
| 1977 AE | 24912 | 21187  | -      | 46099 |
| 1972 AE | 21663 | 18230  | -      | 39893 |
| 1968 AE | 22753 | 18529  | -      | 41282 |
| 1967 AE | -     | -      | -      | 38934 |

#### Number of Electors

 $\textbf{Note:} \ \mathsf{AE:} \ \mathsf{Assembly} \ \mathsf{Election}, \ \mathsf{PE:} \ \mathsf{Assembly} \ \mathsf{Segment} \ \mathsf{of} \ \mathsf{Parliamentary} \ \mathsf{Election}$ 