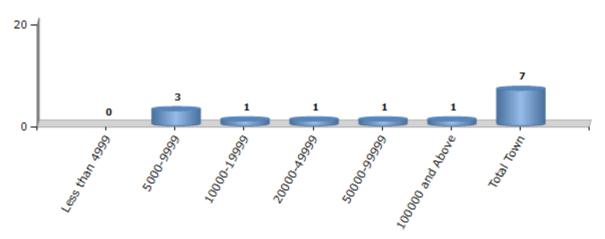

#### **Number of Towns by Population Size - 2011**

| Less than | 5000-9999 | 10000- | 20000- | 50000- | 100000 and | Total |
|-----------|-----------|--------|--------|--------|------------|-------|
| 4999      |           | 19999  | 49999  | 99999  | Above      | Town  |
| 0         | 3         | 1      | 1      | 1      | 1          | 7     |

Number of Towns by Population Size - 2011