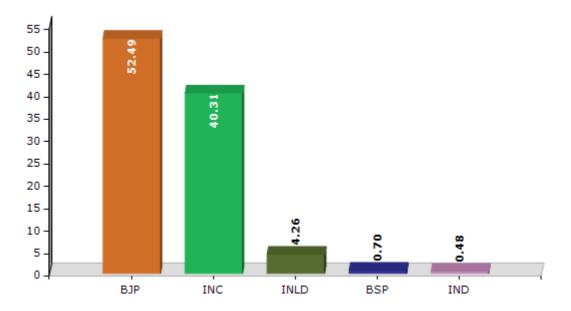

#### **Summary Result of Assembly Election - 2014**

| Candidate Name       | Party | Votes | Votes % |
|----------------------|-------|-------|---------|
| Anil Vij             | ВЈР   | 66605 | 52.49   |
| Ch. Nirmal Singh     | INC   | 51143 | 40.31   |
| Suraj Parkash Jindal | INLD  | 5407  | 4.26    |
| Charan Singh         | BSP   | 885   | 0.7     |
| Jagtar Singh         | IND   | 614   | 0.48    |
| Vinod                | IND   | 448   | 0.35    |
| Satish Kapoor        | HJCPV | 186   | 0.15    |
| Sewa Singh           | IND   | 182   | 0.14    |
| Tilak Raj Taneja     | NAJC  | 178   | 0.14    |
| Bimal Parkash        | IND   | 120   | 0.09    |
| Charanjeet Singh     | IND   | 68    | 0.05    |
| Mehak Khanna         | HaLP  | 44    | 0.03    |
|                      | NOTA  | 1007  | 0.79    |

#### Votes Percentage of Top Parties - 2014