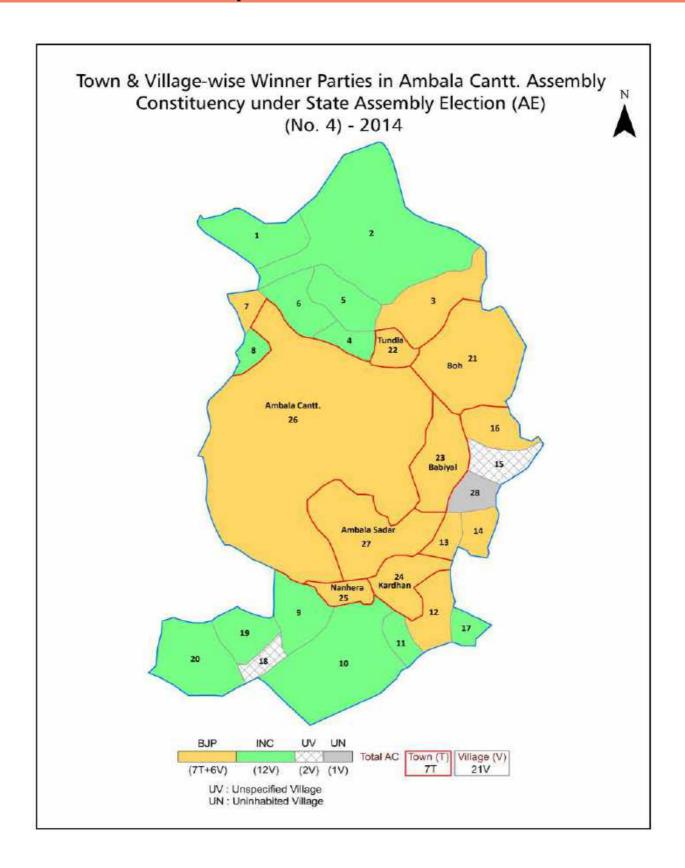

#### **Polling Station Level Election Results**

Polling Station-wise Votes Secured by Overall Top Five Parties in Ambala Cantt. Assembly in Assembly Election (AE) under Ambala Parliamentary Constituency in Haryana (2019)

#### **Polling Station Level Election Results**

Winner, Runner-up and 3rd Party Position & Winning Margin According to Polling Stations in Ambala Cantt. Assembly in Assembly Election (AE) under Ambala Parliamentary Constituency in Haryana (2019)