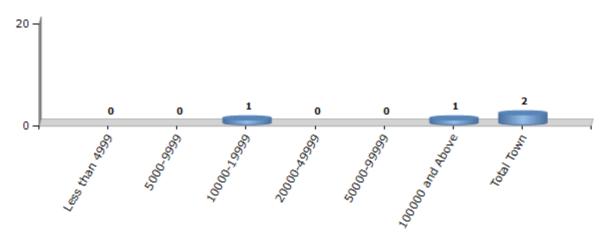

#### **Number of Towns by Population Size - 2011**

| Less than | 5000-9999 | 10000- | 20000- | 50000- | 100000 and | Total |
|-----------|-----------|--------|--------|--------|------------|-------|
| 4999      |           | 19999  | 49999  | 99999  | Above      | Town  |
| 0         | 0         | 1      | 0      | 0      | 1          | 2     |

Number of Towns by Population Size - 2011