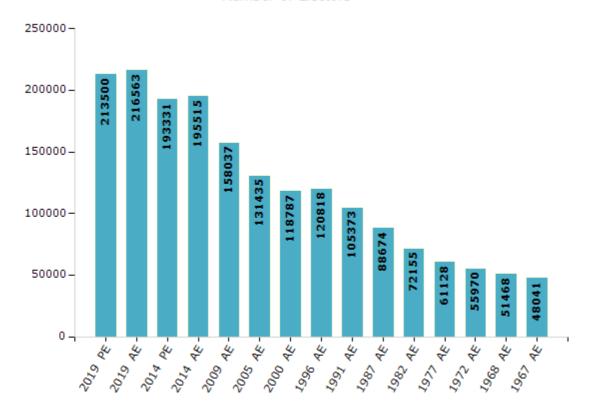

#### **Electors by Male & Female**

| Year    | Male   | Female | Others | Total  |
|---------|--------|--------|--------|--------|
| 2019 PE | 114518 | 98981  | 1      | 213500 |
| 2019 AE | 115892 | 100670 | 1      | 216563 |
| 2014 PE | 104815 | 88516  | 0      | 193331 |
| 2014 AE | 105785 | 89730  | 0      | 195515 |
| 2009 PE | -      | -      | -      | -      |
| 2009 AE | 87060  | 70977  | -      | 158037 |
| 2005 AE | 71598  | 59837  | -      | 131435 |
| 2004 PE | -      | -      | -      | -      |
| 2000 AE | 65209  | 53578  | -      | 118787 |

| Year    | Male  | Female | Others | Total  |
|---------|-------|--------|--------|--------|
| 1999 PE | -     | -      | -      | -      |
| 1996 AE | 65325 | 55493  | -      | 120818 |
| 1991 AE | 57442 | 47931  | -      | 105373 |
| 1987 AE | 47930 | 40744  | -      | 88674  |
| 1982 AE | 38394 | 33761  | -      | 72155  |
| 1977 AE | 32536 | 28592  | -      | 61128  |
| 1972 AE | 29682 | 26288  | -      | 55970  |
| 1968 AE | 28408 | 23060  | -      | 51468  |
| 1967 AE | -     | -      | -      | 48041  |

#### Number of Electors

 $\textbf{Note:} \ \mathsf{AE:} \ \mathsf{Assembly} \ \mathsf{Election}, \ \mathsf{PE:} \ \mathsf{Assembly} \ \mathsf{Segment} \ \mathsf{of} \ \mathsf{Parliamentary} \ \mathsf{Election}$ 