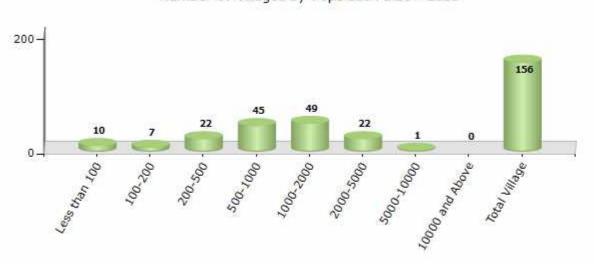

#### **Number of Villages by Population Size - 2011**

| Less<br>than<br>100 | 100-<br>200 | 200-<br>500 | 500-<br>1000 | 1000-<br>2000 | 2000-<br>5000 | 5000-<br>10000 | 10000<br>and<br>Above | Total<br>Village |
|---------------------|-------------|-------------|--------------|---------------|---------------|----------------|-----------------------|------------------|
| 10                  | 7           | 22          | 45           | 49            | 22            | 1              | 0                     | 156              |

Number of Villages by Population Size - 2011