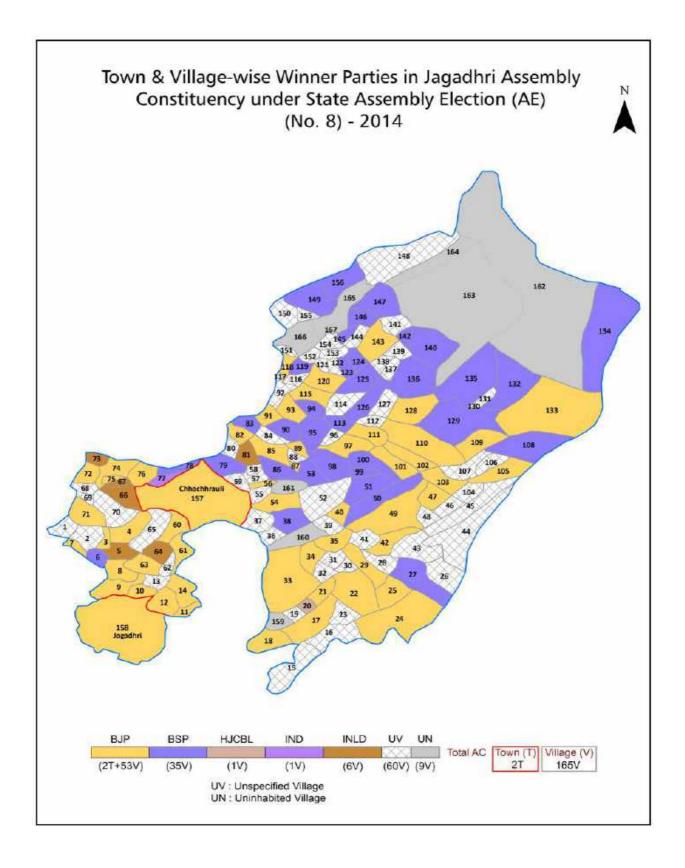

#### **Historical Summary Election Results**

#### **Summary Result of Assembly Election - 2014**

| Candidate Name               | Party | Votes | Votes % |
|------------------------------|-------|-------|---------|
| Kanwar Pal S/O Chandan Singh | ВЈР   | 74203 | 44.79   |
| Akram Khan                   | BSP   | 40047 | 24.18   |
| Dr. B. L. Saini              | INLD  | 14794 | 8.93    |
| Uday Vir Singh               | IND   | 10609 | 6.4     |
| Bhupal Singh Bhati           | INC   | 9549  | 5.76    |
| Arjun Singh                  | HJCBL | 3569  | 2.15    |
| Zakir Hussain                | IND   | 2743  | 1.66    |
| Lal Singh                    | IND   | 2506  | 1.51    |
| Rajiv Gupta (Kaku)           | HaLP  | 1690  | 1.02    |
| Jai Chand Chauhan            | IND   | 1001  | 0.6     |
| Harbhajan Singh              | CPI   | 617   | 0.37    |
| Kaushalya Jangra             | IND   | 586   | 0.35    |
| Mohan Lal                    | IND   | 562   | 0.34    |
| Naresh Kumar                 | SP    | 516   | 0.31    |
| Kanwar Pal S/O Siya Ram      | IND   | 443   | 0.27    |
| Prem Chand                   | BSCP  | 409   | 0.25    |
| Sushma Rani                  | HRKD  | 379   | 0.23    |
| Brij Mohan Malhotra          | IND   | 324   | 0.2     |
| Yogesh Sethi                 | IND   | 285   | 0.17    |
| Chetak Singh                 | IND   | 274   | 0.17    |
| Ved Parkash                  | SMBHP | 123   | 0.07    |
|                              | NOTA  | 424   | 0.26    |
|                              |       |       |         |