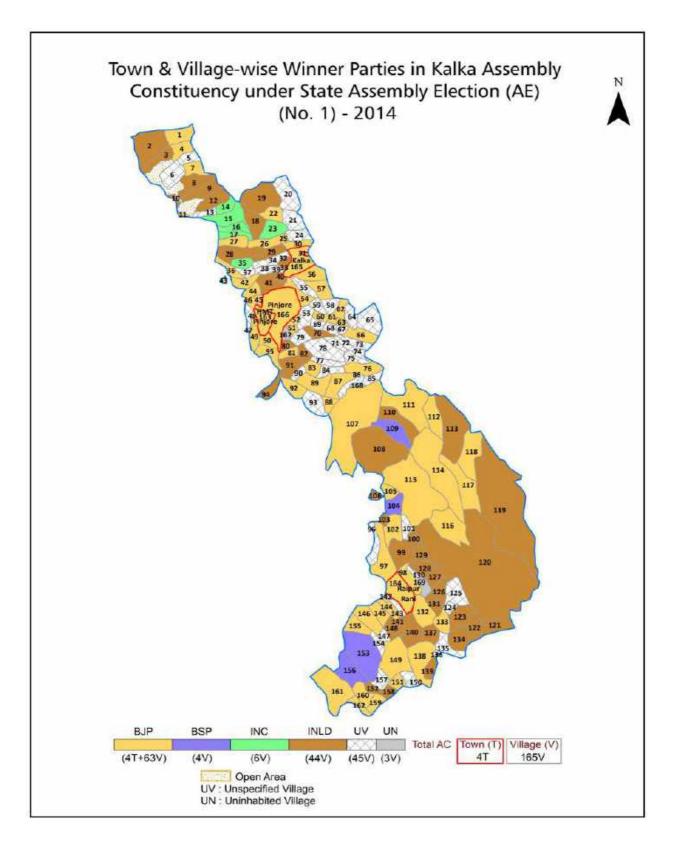

| 196-198  |  |  |  |  |  |
| 11  | Disclaimer                                                                                                                                                                                                                                                                                                                                                                                                                                                                | 200      |  |  |  |  |  |

#### Location & Political Map



indiastatelections



#### **Administrative Setup**

#### List of Village Panchayat & Intermediate Panchayat (Block) Name - 2011

| Village Name               | Village Panchayat Name | Intermediate Panchayat<br>Name |
|----------------------------|------------------------|--------------------------------|
| Amrala (242)               | Amrala                 | Barwala                        |
| Badhaur (208)              | Badhaur                | Raipur Rani                    |
| Bagharni (168)             | Janouli                | Pinjore                        |
| Bagwala (20)               | Bagwala                | Raipur Rani                    |
| Bagwali (19)               | Bagwali                | Raipur Rani                    |
| Bahbalpur (21)             | Bahbalpur