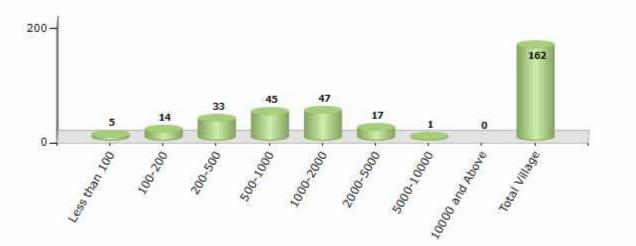

#### Number of Villages by Population Size - 2011

| Less<br>than<br>100 | 100-<br>200 | 200-<br>500 | 500-<br>1000 | 1000-<br>2000 | 2000-<br>5000 | 5000-<br>10000 | 10000<br>and<br>Above | Total<br>Village |
|---------------------|-------------|-------------|--------------|---------------|---------------|----------------|-----------------------|------------------|
| 5                   | 14          | 33          | 45           | 47            | 17            | 1              | 0                     | 162              |

Number of Villages by Population Size - 2011