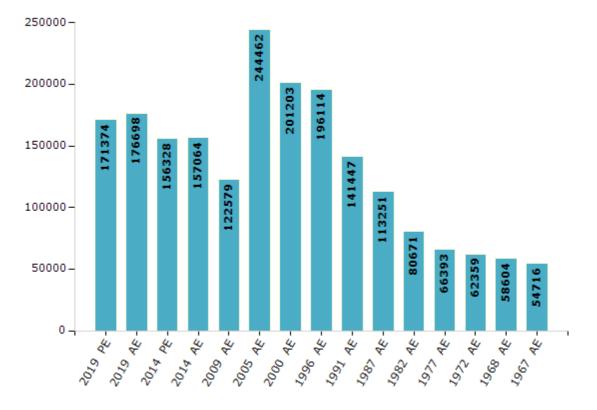

#### **Electors by Male & Female**

| Year    | Male   | Female | Others | Total  | Year    | Male    | Female | Others | Total  |
|---------|--------|--------|--------|--------|---------|---------|--------|--------|--------|
| 2019 PE | 91030  | 80332  | 12     | 171374 | 1999 PE |         | -      | -      | -      |
| 2019 AE | 93454  | 83232  | 12     | 176698 | 1996 AI | 104604  | 91510  | -      | 196114 |
| 2014 PE | 83751  | 72577  | 0      | 156328 | 1991 AI | E 78286 | 63161  | -      | 141447 |
| 2014 AE | 83776  | 73288  | 0      | 157064 | 1987 AI | E 61669 | 51582  | -      | 113251 |
| 2009 PE | -      | -      | -      | -      | 1982 AI | E 44009 | 36662  | -      | 80671  |
| 2009 AE | 67243  | 55336  | -      | 122579 | 1977 AI | 36656   | 29737  | -      | 66393  |
| 2005 AE | 133158 | 111304 | -      | 244462 | 1972 AI | E 34414 | 27945  | -      | 62359  |
| 2004 PE | -      | -      | -      | -      | 1968 AI | 33374   | 25230  | -      | 58604  |
| 2000 AE | 111247 | 89956  | -      | 201203 | 1967 AI | -       | -      | -      | 54716  |

Number of Electors

Note : AE : Assembly Election, PE : Assembly Segment of Parliamentary Election