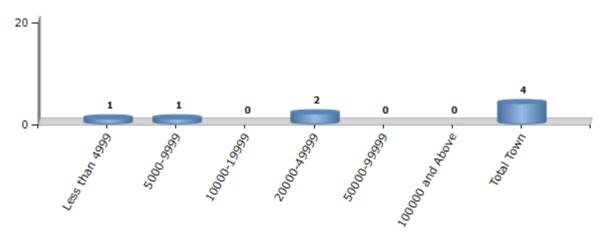

#### Number of Towns by Population Size - 2011

| Less than<br>4999 | 5000-9999 | 10000-<br>19999 | 20000-<br>49999 | 50000-<br>99999 | 100000 and<br>Above | Total<br>Town |  |
|-------------------|-----------|-----------------|-----------------|-----------------|---------------------|---------------|--|
| 1                 | 1         | 0               | 2               | 0               | 0                   | 4             |  |

Number of Towns by Population Size - 2011

indiastatelections