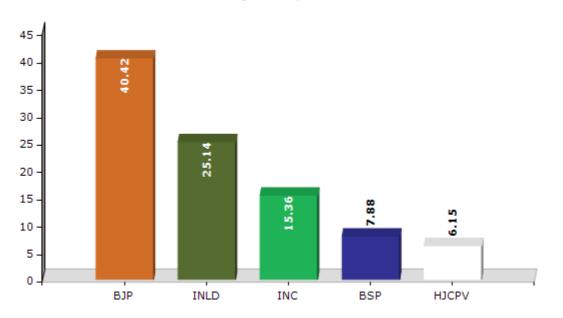

#### **Summary Result of Assembly Election - 2014**

| Candidate Name       | Party | Votes | Votes % |
|----------------------|-------|-------|---------|
| Latika Sharma        | ВЈР   | 50347 | 40.42   |
| Pardeep Chaudhary    | INLD  | 31320 | 25.14   |
| Manvir Kaur          | INC   | 19139 | 15.36   |
| Satvinder Singh Rana | BSP   | 9817  | 7.88    |
| Shakti Rani Sharma   | HJCPV | 7661  | 6.15    |
| Sudesh Sharma        | IND   | 2435  | 1.95    |
| Ajaib Singh          | IND   | 1301  | 1.04    |
| Vijay Bansal         | IND   | 807   | 0.65    |
| Sunil Kumar          | IND   | 265   | 0.21    |
| Swarn Singh Gurjar   | HaLP  | 242   | 0.19    |
| Amit Sharma          | RasLP | 194   | 0.16    |
| Chander Kanta        | SMBHP | 147   | 0.12    |
|                      | NOTA  | 888   | 0.71    |

#### Votes Percentage of Top Parties - 2014