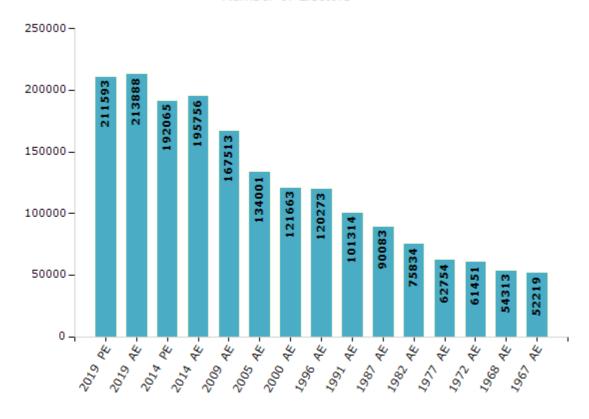

#### **Electors by Male & Female**

| Year    | Male   | Female | Others | Total  |
|---------|--------|--------|--------|--------|
| 2019 PE | 114053 | 97540  | 0      | 211593 |
| 2019 AE | 115081 | 98807  | 0      | 213888 |
| 2014 PE | 104600 | 87465  | 0      | 192065 |
| 2014 AE | 106101 | 89655  | 0      | 195756 |
| 2009 PE | -      | -      | -      | -      |
| 2009 AE | 92004  | 75509  | -      | 167513 |
| 2005 AE | 72347  | 61654  | -      | 134001 |
| 2004 PE | -      | -      | -      | -      |
| 2000 AE | 65932  | 55731  | -      | 121663 |

| Year    | Male  | Female | Others | Total  |
|---------|-------|--------|--------|--------|
| 1999 PE | -     | -      | -      | -      |
| 1996 AE | 66286 | 53987  | -      | 120273 |
| 1991 AE | 54420 | 46894  | -      | 101314 |
| 1987 AE | 47398 | 42685  | -      | 90083  |
| 1982 AE | 39638 | 36196  | -      | 75834  |
| 1977 AE | 32481 | 30273  | -      | 62754  |
| 1972 AE | 31744 | 29707  | -      | 61451  |
| 1968 AE | 28533 | 25780  | -      | 54313  |
| 1967 AE | -     | -      | -      | 52219  |

#### Number of Electors

 $\textbf{Note:} \ \mathsf{AE:} \ \mathsf{Assembly} \ \mathsf{Election}, \ \mathsf{PE:} \ \mathsf{Assembly} \ \mathsf{Segment} \ \mathsf{of} \ \mathsf{Parliamentary} \ \mathsf{Election}$ 