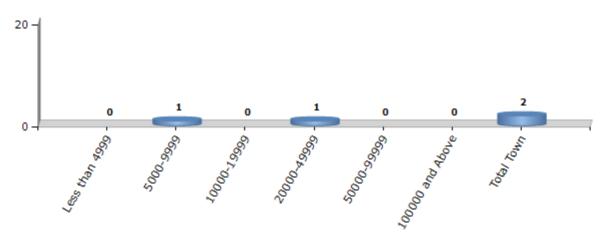

#### **Number of Towns by Population Size - 2011**

| Less than | 5000-9999 | 10000- | 20000- | 50000- | 100000 and | Total |
|-----------|-----------|--------|--------|--------|------------|-------|
| 4999      |           | 19999  | 49999  | 99999  | Above      | Town  |
| 0         | 1         | 0      | 1      | 0      | 0          | 2     |

Number of Towns by Population Size - 2011