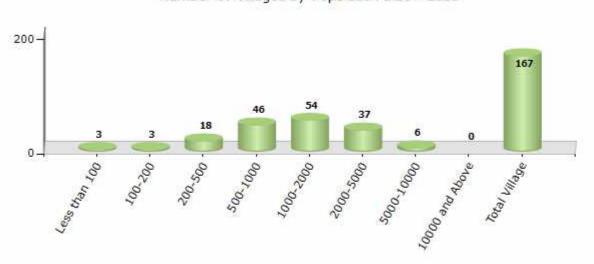

#### **Number of Villages by Population Size - 2011**

| Less<br>than<br>100 | 100-<br>200 | 200-<br>500 | 500-<br>1000 | 1000-<br>2000 | 2000-<br>5000 | 5000-<br>10000 | 10000<br>and<br>Above | Total<br>Village |
|---------------------|-------------|-------------|--------------|---------------|---------------|----------------|-----------------------|------------------|
| 2                   | 2           | 18          | 46           | 54            | 37            | 6              | 0                     | 167              |

Number of Villages by Population Size - 2011