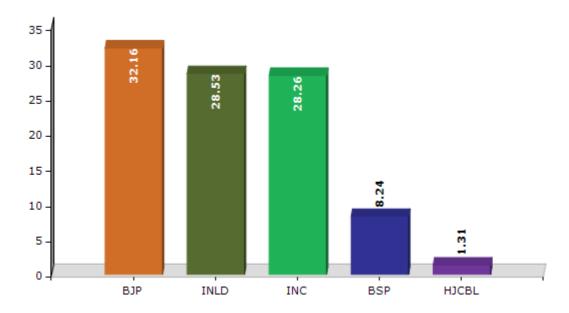

#### **Summary Result of Assembly Election - 2014**

| Candidate Name         | Party | Votes | Votes % |
|------------------------|-------|-------|---------|
| Santosh Chauhan Sarwan | ВЈР   | 49970 | 32.16   |
| Rajbir Singh           | INLD  | 44321 | 28.53   |
| Varun Chaudhary        | INC   | 43915 | 28.26   |
| Karnail Singh          | BSP   | 12797 | 8.24    |
| Raj Kumar              | HJCBL | 2038  | 1.31    |
| Pawan Kumar            | IND   | 764   | 0.49    |
| Dev Raj                | HaLP  | 632   | 0.41    |
| Haveli Ram             | IND   | 283   | 0.18    |
|                        | NOTA  | 651   | 0.42    |

#### Votes Percentage of Top Parties - 2014