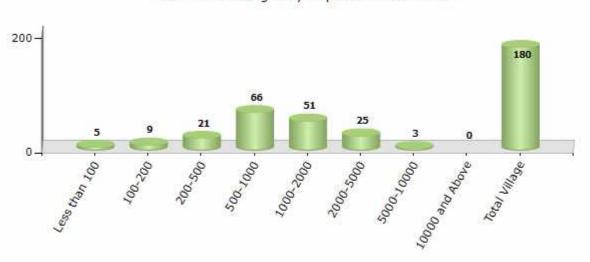

#### **Number of Villages by Population Size - 2011**

| Less<br>than<br>100 | 100-<br>200 | 200-<br>500 | 500-<br>1000 | 1000-<br>2000 | 2000-<br>5000 | 5000-<br>10000 | 10000<br>and<br>Above | Total<br>Village |
|---------------------|-------------|-------------|--------------|---------------|---------------|----------------|-----------------------|------------------|
| 5                   | ۵           | 21          | 66           | 51            | 25            | 3              | 0                     | 180              |