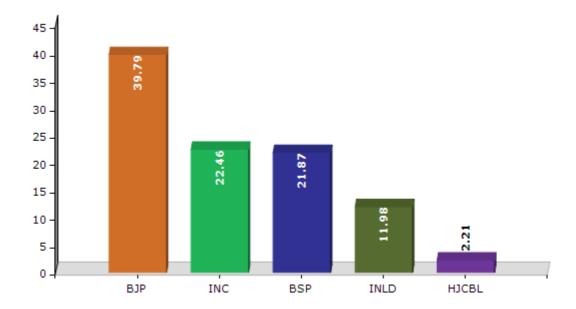

#### **Summary Result of Assembly Election - 2014**

| Candidate Name      | Party | Votes | Votes % |
|---------------------|-------|-------|---------|
| Nayab Singh         | ВЈР   | 55931 | 39.79   |
| Ram Kishan          | INC   | 31570 | 22.46   |
| Ram Singh Korwa     | BSP   | 30736 | 21.87   |
| Jagmal Singh Rollon | INLD  | 16836 | 11.98   |
| Bhoom Singh         | HJCBL | 3101  | 2.21    |
| Randhir Singh       | BSCP  | 916   | 0.65    |
| Comrade Tek Chand   | СРМ   | 701   | 0.5     |
| Suresh Kumar Punia  | SMBHP | 226   | 0.16    |
|                     | NOTA  | 539   | 0.38    |

#### Votes Percentage of Top Parties - 2014