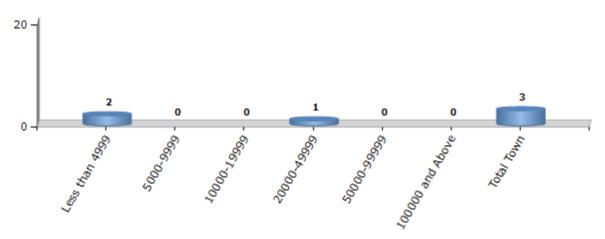

#### **Number of Towns by Population Size - 2011**

| Less than | 5000-9999 | 10000- | 20000- | 50000- | 100000 and | Total |
|-----------|-----------|--------|--------|--------|------------|-------|
| 4999      |           | 19999  | 49999  | 99999  | Above      | Town  |
| 2         | 0         | 0      | 1      | 0      | 0          | 3     |

Number of Towns by Population Size - 2011