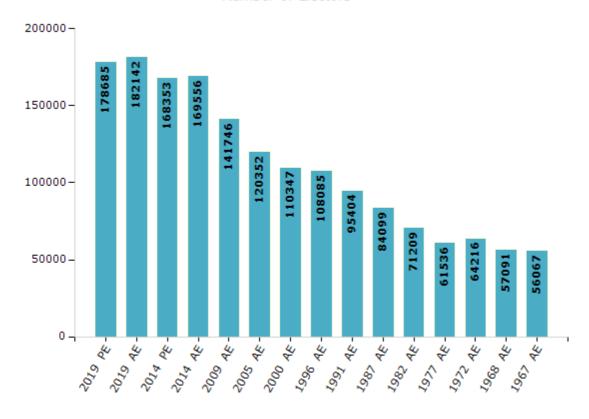

#### **Electors by Male & Female**

| Year    | Male  | Female | Others | Total  |
|---------|-------|--------|--------|--------|
| 2019 PE | 95904 | 82780  | 1      | 178685 |
| 2019 AE | 97654 | 84486  | 2      | 182142 |
| 2014 PE | 90432 | 77921  | 0      | 168353 |
| 2014 AE | 90782 | 78774  | 0      | 169556 |
| 2009 PE | -     | -      | -      | -      |
| 2009 AE | 77745 | 64001  | -      | 141746 |
| 2005 AE | 64955 | 55397  | -      | 120352 |
| 2004 PE | -     | -      | -      | -      |
| 2000 AE | 60025 | 50322  | -      | 110347 |

| Year    | Male  | Female | Others | Total  |
|---------|-------|--------|--------|--------|
| 1999 PE | -     | -      | -      | -      |
| 1996 AE | 59620 | 48465  | -      | 108085 |
| 1991 AE | 52022 | 43382  | -      | 95404  |
| 1987 AE | 45988 | 38111  | -      | 84099  |
| 1982 AE | 38214 | 32995  | -      | 71209  |
| 1977 AE | 32670 | 28866  | -      | 61536  |
| 1972 AE | 34041 | 30175  | -      | 64216  |
| 1968 AE | 30463 | 26628  | -      | 57091  |
| 1967 AE | -     | -      | -      | 56067  |

#### Number of Electors

 $\textbf{Note:} \ \mathsf{AE:} \ \mathsf{Assembly} \ \mathsf{Election}, \ \mathsf{PE:} \ \mathsf{Assembly} \ \mathsf{Segment} \ \mathsf{of} \ \mathsf{Parliamentary} \ \mathsf{Election}$ 