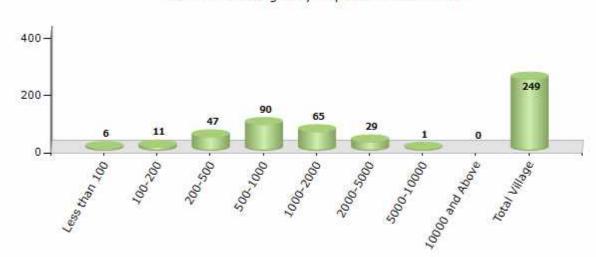

### **Number of Villages by Population Size - 2011**

| Less<br>than<br>100 | 100-<br>200 | 200-<br>500 | 500-<br>1000 | 1000-<br>2000 | 2000-<br>5000 | 5000-<br>10000 | 10000<br>and<br>Above | Total<br>Village |
|---------------------|-------------|-------------|--------------|---------------|---------------|----------------|-----------------------|------------------|
| 6                   | 11          | 47          | 90           | 65            | 29            | 1              | 0                     | 249              |