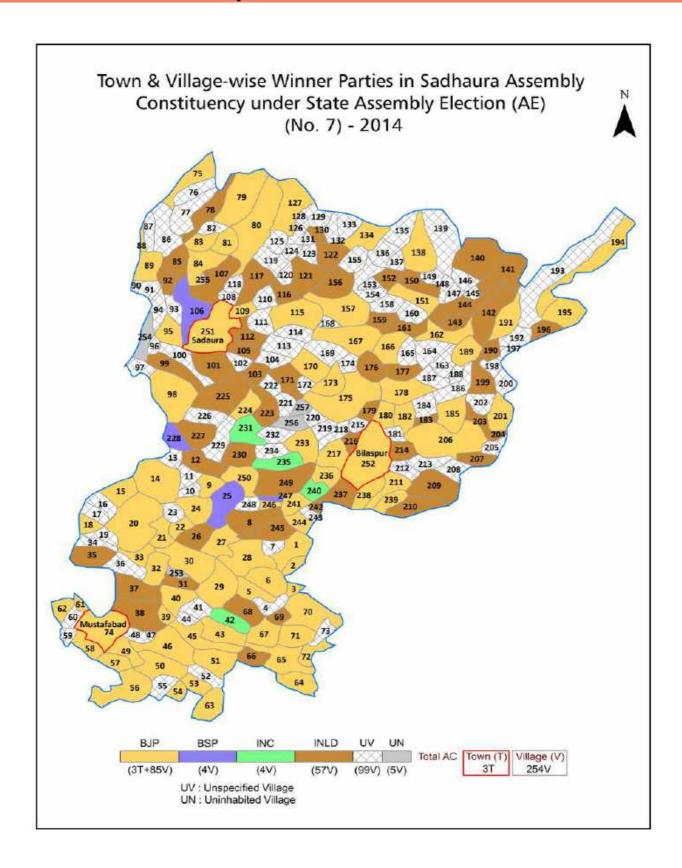

# **Polling Station Level Election Results**

Polling Station-wise Votes Secured by Overall Top Five Parties in Sadhaura Assembly in Assembly Election (AE) under Ambala Parliamentary Constituency in Haryana (2014)