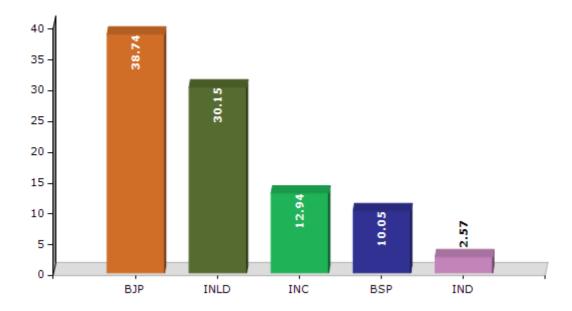

### **Summary Result of Assembly Election - 2014**

| Candidate Name            | Party | Votes | Votes % |
|---------------------------|-------|-------|---------|
| Balwant Singh             | ВЈР   | 63772 | 38.74   |
| Pinki Chhapper            | INLD  | 49626 | 30.15   |
| Raj Pal                   | INC   | 21299 | 12.94   |
| Kapoor Singh              | BSP   | 16542 | 10.05   |
| Lal Chand                 | IND   | 4228  | 2.57    |
| Ravi Bhushan              | HJCBL | 3868  | 2.35    |
| Arun Kumar                | CPI   | 1231  | 0.75    |
| Satpal                    | SP    | 768   | 0.47    |
| Anil Kumar Gagat (Lawana) | SMBHP | 696   | 0.42    |
| Dr.Nitesh (Honey)         | BSCP  | 646   | 0.39    |
| Phool Chand               | IND   | 642   | 0.39    |
| Kailash Devi              | HaLP  | 289   | 0.18    |
| Arun Bidlan               | HRKD  | 222   | 0.13    |
|                           | NOTA  | 778   | 0.47    |

### Votes Percentage of Top Parties - 2014