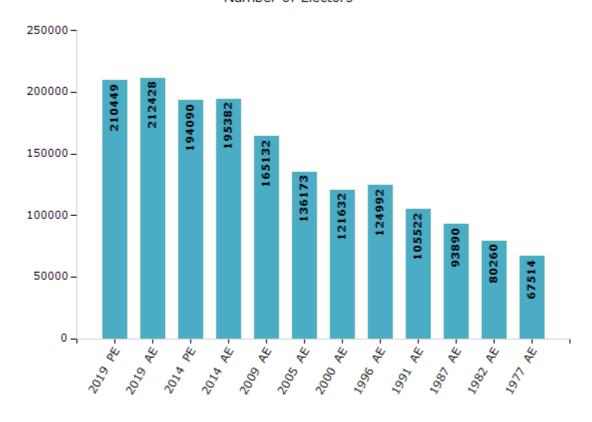

### **Electors by Male & Female**

| Year    | Male   | Female | Others | Total  |
|---------|--------|--------|--------|--------|
| 2019 PE | 113449 | 96999  | 1      | 210449 |
| 2019 AE | 114281 | 98147  | 0      | 212428 |
| 2014 PE | 105019 | 89071  | 0      | 194090 |
| 2014 AE | 105624 | 89758  | 0      | 195382 |
| 2009 PE | -      | -      | -      | -      |
| 2009 AE | 90677  | 74455  | -      | 165132 |
| 2005 AE | 73614  | 62559  | -      | 136173 |
| 2004 PE | -      | -      | -      | -      |
| 2000 AE | 66822  | 54810  | -      | 121632 |

| Year    | Male  | Female | Others | Total  |
|---------|-------|--------|--------|--------|
| 1999 PE | -     | -      | -      | -      |
| 1996 AE | 65818 | 59174  | -      | 124992 |
| 1991 AE | 58402 | 47120  | -      | 105522 |
| 1987 AE | 50915 | 42975  | -      | 93890  |
| 1982 AE | 43161 | 37099  | -      | 80260  |
| 1977 AE | 36041 | 31473  | -      | 67514  |
| 1972 AE | -     | -      | -      | -      |
| 1968 AE | -     | -      | -      | -      |
| 1967 AE | _     | -      | -      | -      |

### Number of Electors

 $\textbf{Note:} \ \mathsf{AE:} \ \mathsf{Assembly} \ \mathsf{Election}, \ \mathsf{PE:} \ \mathsf{Assembly} \ \mathsf{Segment} \ \mathsf{of} \ \mathsf{Parliamentary} \ \mathsf{Election}$ 