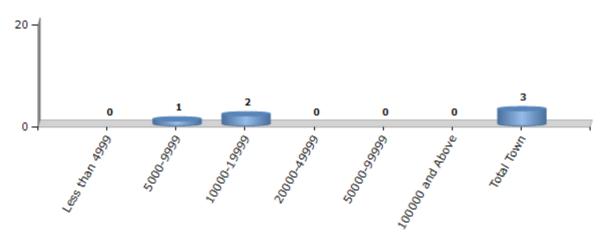

### **Number of Towns by Population Size - 2011**

| Less than | 5000-9999 | 10000- | 20000- | 50000- | 100000 and | Total |
|-----------|-----------|--------|--------|--------|------------|-------|
| 4999      |           | 19999  | 49999  | 99999  | Above      | Town  |
| 0         | 1         | 2      | 0      | 0      | 0          | 3     |