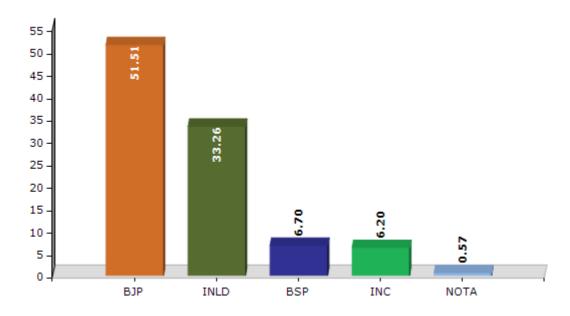

#### **Summary Result of Assembly Election - 2014**

| Candidate Name      | Party | Votes | Votes % |
|---------------------|-------|-------|---------|
| Ghanshyam Dass      | ВЈР   | 79743 | 51.51   |
| Dilbagh Singh       | INLD  | 51498 | 33.26   |
| Arvind Kumar Sharma | BSP   | 10367 | 6.7     |
| Dr. Krishna Pandit  | INC   | 9603  | 6.2     |
| Jasvir Singh        | IND   | 579   | 0.37    |
| Vinay Kumari Sharma | HJCPV | 439   | 0.28    |
| Sandhya Sharma      | HaLP  | 418   | 0.27    |
| Parveen Kamboj      | BSCP  | 395   | 0.26    |
| Avnish Kaushik      | HRKD  | 350   | 0.23    |
| Pawan Bhola         | IND   | 326   | 0.21    |
| Varun Sharma        | SMBHP | 214   | 0.14    |
|                     | NOTA  | 882   | 0.57    |

#### Votes Percentage of Top Parties - 2014