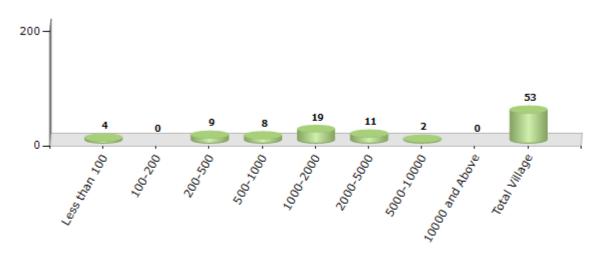

#### Number of Villages by Population Size - 2011

| Less<br>than<br>100 | 100-<br>200 | 200-<br>500 | 500-<br>1000 | 1000-<br>2000 | 2000-<br>5000 | 5000-<br>10000 | 10000<br>and<br>Above | Total<br>Village |
|---------------------|-------------|-------------|--------------|---------------|---------------|----------------|-----------------------|------------------|
| 4                   | 0           | 9           | 8            | 19            | 11            | 2              | 0                     | 53               |

Number of Villages by Population Size - 2011