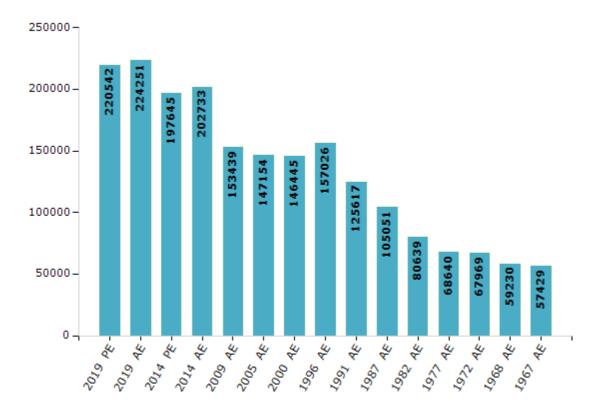

#### **Electors by Male & Female**

| Year    | Male   | Female | Others | Total  |
|---------|--------|--------|--------|--------|
| 2019 PE | 118378 | 102163 | 1      | 220542 |
| 2019 AE | 120173 | 104078 | 0      | 224251 |
| 2014 PE | 107176 | 90469  | 0      | 197645 |
| 2014 AE | 109695 | 93038  | 0      | 202733 |
| 2009 PE | -      | -      | -      | -      |
| 2009 AE | 84540  | 68899  | -      | 153439 |
| 2005 AE | 80753  | 66401  | -      | 147154 |
| 2004 PE | -      | -      | -      | -      |
| 2000 AE | 80248  | 66197  | -      | 146445 |

| Year    | Male  | Female | Others | Total  |
|---------|-------|--------|--------|--------|
| 1999 PE | -     | -      | -      | -      |
| 1996 AE | 83169 | 73857  | -      | 157026 |
| 1991 AE | 67312 | 58305  | -      | 125617 |
| 1987 AE | 58133 | 46918  | -      | 105051 |
| 1982 AE | 42439 | 38200  | -      | 80639  |
| 1977 AE | 38616 | 30024  | -      | 68640  |
| 1972 AE | 37522 | 30447  | -      | 67969  |
| 1968 AE | 33007 | 26223  | -      | 59230  |
| 1967 AE | -     | -      | -      | 57429  |

#### Number of Electors

 $\textbf{Note:} \ \mathsf{AE:} \ \mathsf{Assembly} \ \mathsf{Election}, \ \mathsf{PE:} \ \mathsf{Assembly} \ \mathsf{Segment} \ \mathsf{of} \ \mathsf{Parliamentary} \ \mathsf{Election}$ 