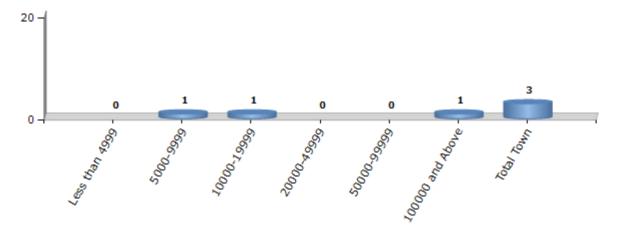

#### **Number of Towns by Population Size - 2011**

| Less than | 5000-9999 | 10000- | 20000- | 50000- | 100000 and | Total |
|-----------|-----------|--------|--------|--------|------------|-------|
| 4999      |           | 19999  | 49999  | 99999  | Above      | Town  |
| 0         | 1         | 1      | 0      | 0      | 1          | 3     |

Number of Towns by Population Size - 2011