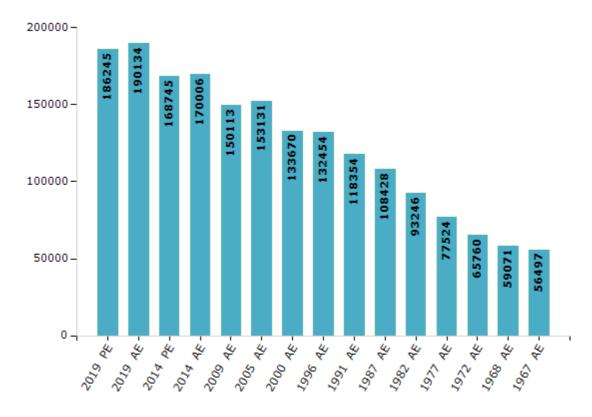

#### **Electors by Male & Female**

| Year    | Male   | Female | Others | Total  |
|---------|--------|--------|--------|--------|
| 2019 PE | 100381 | 85861  | 3      | 186245 |
| 2019 AE | 102386 | 87747  | 1      | 190134 |
| 2014 PE | 89971  | 78774  | 0      | 168745 |
| 2014 AE | 90394  | 79612  | 0      | 170006 |
| 2009 PE | -      | -      | -      | -      |
| 2009 AE | 79373  | 70740  | -      | 150113 |
| 2005 AE | 81047  | 72084  | -      | 153131 |
| 2004 PE | -      | -      | -      | -      |
| 2000 AE | 71595  | 62075  | -      | 133670 |

| Year    | Male  | Female | Others | Total  |
|---------|-------|--------|--------|--------|
| 1999 PE | -     | -      | -      | -      |
| 1996 AE | 70055 | 62399  | -      | 132454 |
| 1991 AE | 61449 | 56905  | -      | 118354 |
| 1987 AE | 55979 | 52449  | -      | 108428 |
| 1982 AE | 47978 | 45268  | -      | 93246  |
| 1977 AE | 39335 | 38189  | -      | 77524  |
| 1972 AE | 33946 | 31814  | -      | 65760  |
| 1968 AE | 31132 | 27939  | -      | 59071  |
| 1967 AE | -     | -      | -      | 56497  |

#### Number of Electors

 $\textbf{Note:} \ \mathsf{AE:} \ \mathsf{Assembly} \ \mathsf{Election}, \ \mathsf{PE:} \ \mathsf{Assembly} \ \mathsf{Segment} \ \mathsf{of} \ \mathsf{Parliamentary} \ \mathsf{Election}$ 