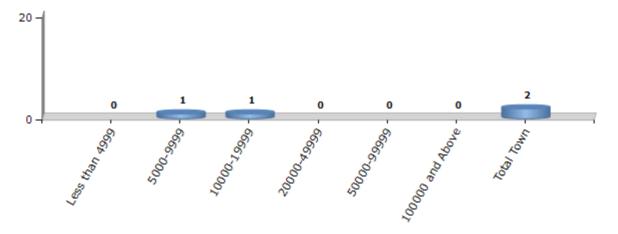

#### **Number of Towns by Population Size - 2011**

| Less than | 5000-9999 | 10000- | 20000- | 50000- | 100000 and | Total |
|-----------|-----------|--------|--------|--------|------------|-------|
| 4999      |           | 19999  | 49999  | 99999  | Above      | Town  |
| 0         | 1         | 1      | 0      | 0      | 0          | 2     |

Number of Towns by Population Size - 2011