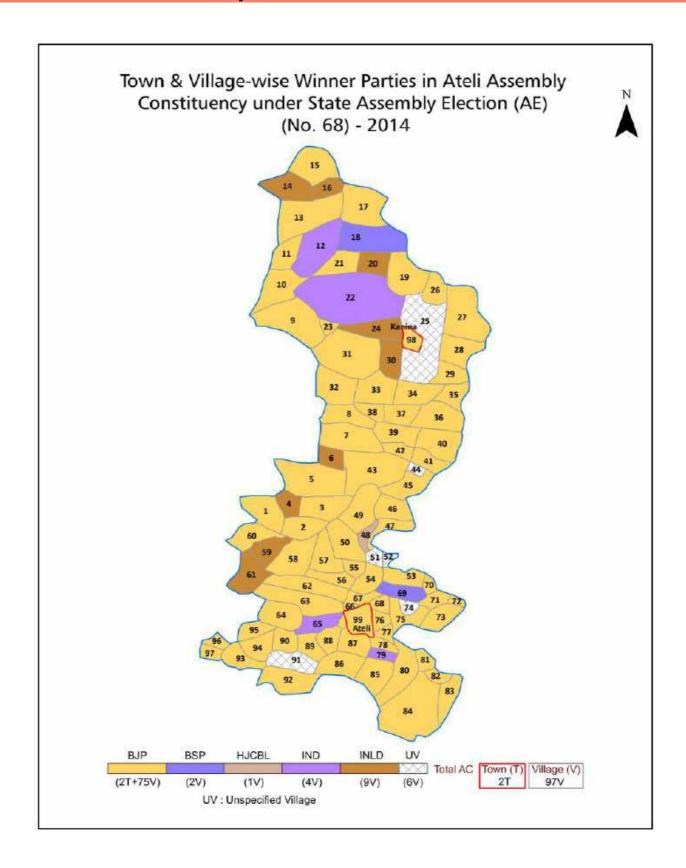

#### **Summary Result of Assembly Election - 2014**

| Candidate Name         | Party | Votes | Votes % |
|------------------------|-------|-------|---------|
| Santosh Yadav          | ВЈР   | 64659 | 49.71   |
| Satbir                 | INLD  | 16058 | 12.35   |
| Ravi Chauhan           | IND   | 11361 | 8.73    |
| Pardeep Kumar          | IND   | 8556  | 6.58    |
| Anita Yadav            | INC   | 7727  | 5.94    |
| Sunita Verma           | BSP   | 6779  | 5.21    |
| Attar Lal              | IND   | 4497  | 3.46    |
| Naresh Yadav           | HJCBL | 3922  | 3.02    |
| Advocate Deepak Yadav  | IND   | 3581  | 2.75    |
| Pradeep                | IND   | 711   | 0.55    |
| Priyanka               | IND   | 367   | 0.28    |
| Rao Omprakash Arya     | SMBHP | 363   | 0.28    |
| Anita Chauhan          | IND   | 272   | 0.21    |
| Madan Lal              | IND   | 193   | 0.15    |
| Naresh Sharma Jhagroli | SP    | 174   | 0.13    |
| Balbir                 | SUCI  | 145   | 0.11    |
| Anandita Yadav         | IND   | 137   | 0.11    |
| Sanjay Kumar           | HaLP  | 116   | 0.09    |
|                        | NOTA  | 448   | 0.34    |