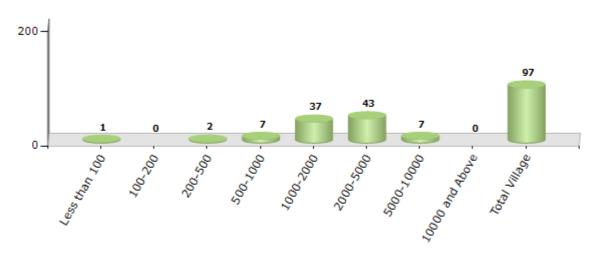

#### Number of Villages by Population Size - 2011

| Less<br>than<br>100 | 100-<br>200 | 200-<br>500 | 500-<br>1000 | 1000-<br>2000 | 2000-<br>5000 | 5000-<br>10000 | 10000<br>and<br>Above | Total<br>Village |
|---------------------|-------------|-------------|--------------|---------------|---------------|----------------|-----------------------|------------------|
| 1                   | 0           | 2           | 7            | 37            | 43            | 7              | 0                     | 97               |

Number of Villages by Population Size - 2011