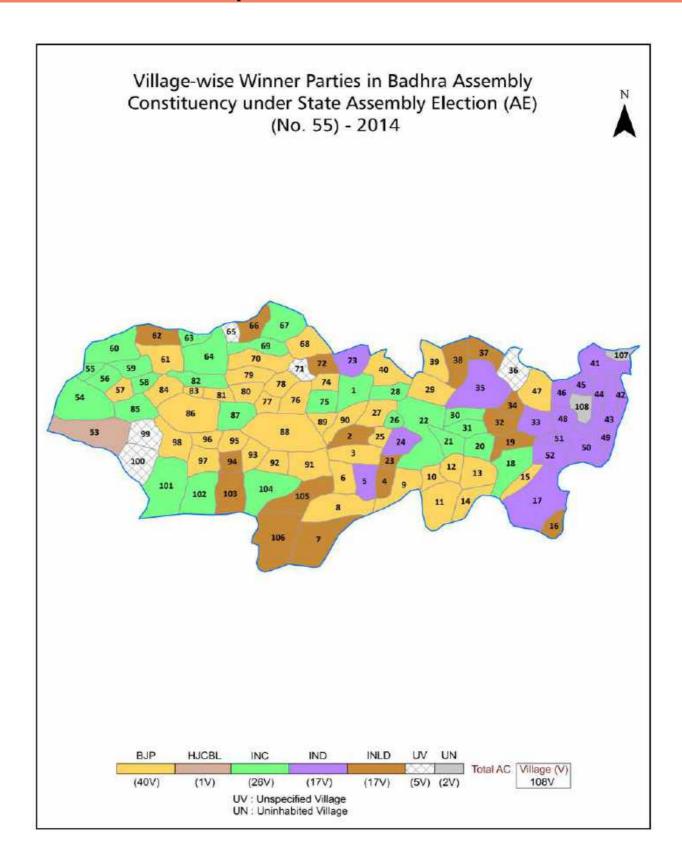

| 193-195            |
| 11  | Disclaimer                                                                                                                                                                                                                                                                                                                                                                                                                                              | 197                |

# **Location & Political Map**



## **Administrative Setup**

#### List of Village Panchayat & Intermediate Panchayat (Block) Name - 2011

| Village Name       | Village Panchayat Name | Intermediate Panchayat<br>Name |
|--------------------|------------------------|--------------------------------|
| Abidpura(81)       | Abidpura(81)           | Dadri                          |
| Asawari(83)        | Asawari(83)            | Dadri                          |
| Badal(84)          | Badal(84)              | Dadri                          |
| Badhra(40)         | Badhra(40)             | Badhra                         |
| Badhwana(182)      | Badhwana(182)          | Dadri                          |
| Badrai(9)          | Badrai(9)              | Badhra                         |
| Balali(72)         | Balali(72)