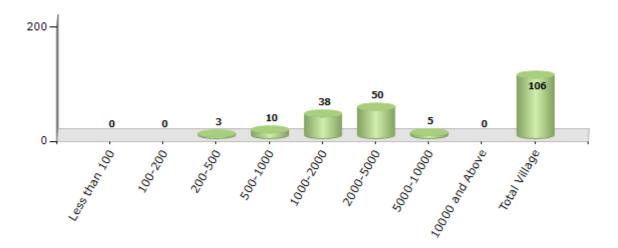

#### Number of Villages by Population Size - 2011

| Less<br>than<br>100 | 100-<br>200 | 200-<br>500 | 500-<br>1000 | 1000-<br>2000 | 2000-<br>5000 | 5000-<br>10000 | 10000<br>and<br>Above | Total<br>Village |
|---------------------|-------------|-------------|--------------|---------------|---------------|----------------|-----------------------|------------------|
| 0                   | 0           | 3           | 10           | 38            | 50            | 5              | 0                     | 106              |

#### Number of Villages by Population Size - 2011