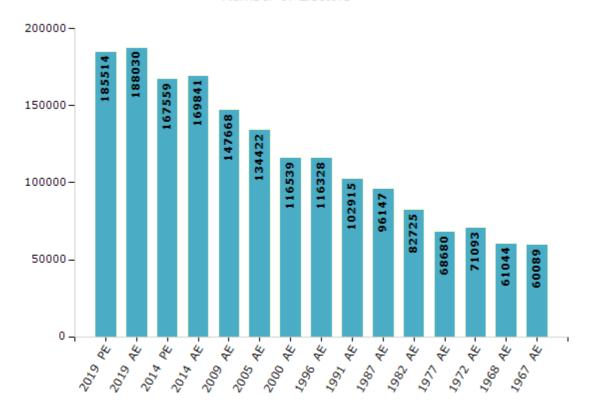

#### **Electors by Male & Female**

| Year    | Male   | Female | Others | Total  |
|---------|--------|--------|--------|--------|
| 2019 PE | 99988  | 85526  | 0      | 185514 |
| 2019 AE | 101191 | 86839  | 0      | 188030 |
| 2014 PE | 89995  | 77564  | 0      | 167559 |
| 2014 AE | 91030  | 78811  | 0      | 169841 |
| 2009 PE | -      | -      | -      | -      |
| 2009 AE | 79309  | 68359  | -      | 147668 |
| 2005 AE | 72016  | 62406  | -      | 134422 |
| 2004 PE | -      | -      | -      | -      |
| 2000 AE | 62266  | 54273  | -      | 116539 |

| Year    | Male  | Female | Others | Total  |
|---------|-------|--------|--------|--------|
| 1999 PE | -     | -      | -      | -      |
| 1996 AE | 63544 | 52784  | -      | 116328 |
| 1991 AE | 53230 | 49685  | -      | 102915 |
| 1987 AE | 50064 | 46083  | -      | 96147  |
| 1982 AE | 43394 | 39331  | -      | 82725  |
| 1977 AE | 36483 | 32197  | -      | 68680  |
| 1972 AE | 38403 | 32690  | -      | 71093  |
| 1968 AE | 32869 | 28175  | -      | 61044  |
| 1967 AE | -     | -      | -      | 60089  |

#### Number of Electors

Note: AE: Assembly Election, PE: Assembly Segment of Parliamentary Election