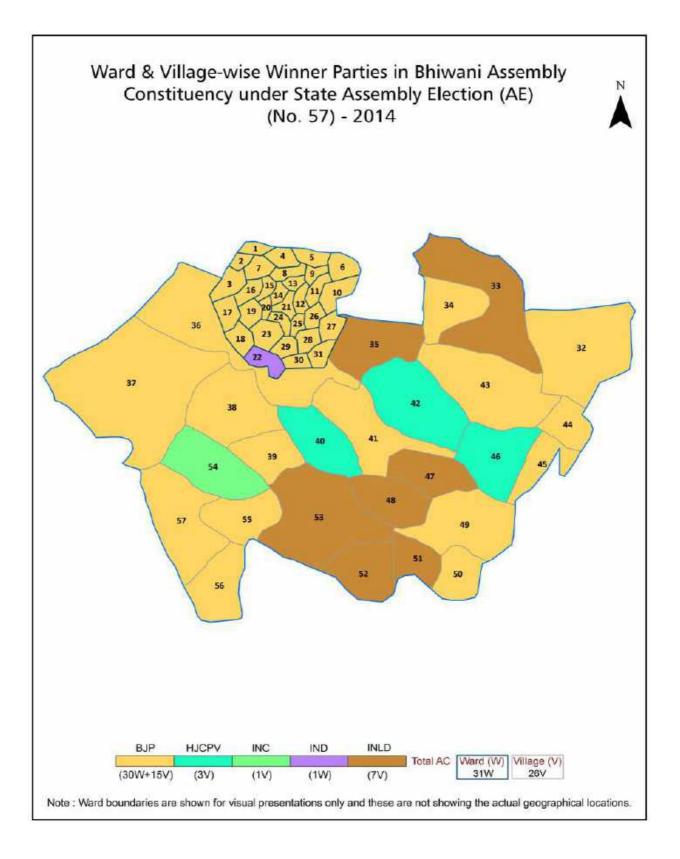

| 163-165  |
| 11  | Disclaimer                                                                                                                                                                                                                                                                                                                                                                                                                                                                                                   | 167      |

## **Location & Political Map**





#### **Administrative Setup**

#### List of Village Panchayat & Intermediate Panchayat (Block) Name - 2011

| Village Name        | Village Panchayat Name | Intermediate Panchayat<br>Name |
|---------------------|------------------------|--------------------------------|
| Ajitpura (105)      | Ajitpura (105)         | Bhiwani                        |
| Badala (118)        | Badala (118)           | Bhiwani                        |
| Bamla (15)          | Bamla (15)             | Bhiwani                        |
| Bhiwani Jonpal (21) | Bhiwani Jonpal (21)    | Bhiwani                        |
| Devsar (25)         | Devsar (25)            | Bhiwani                        |
| Dhana Ladanpur (19) | Dhana Ladanpur (19)    | Bhiwani                        |
| Dhana Narsan (20)   | Dhana Na