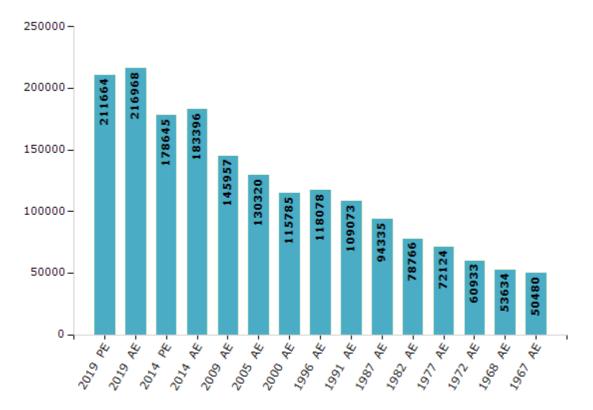

#### **Electors by Male & Female**

| Year    | Male   | Female | Others | Total  | Year    | Male  | Female | Others | Total  |
|---------|--------|--------|--------|--------|---------|-------|--------|--------|--------|
| 2019 PE | 112897 | 98766  | 1      | 211664 | 1999 PE | -     | -      | -      | -      |
| 2019 AE | 115538 | 101428 | 2      | 216968 | 1996 AE | 63977 | 54101  | -      | 118078 |
| 2014 PE | 95943  | 82702  | 0      | 178645 | 1991 AE | 58833 | 50240  | -      | 109073 |
| 2014 AE | 98201  | 85195  | 0      | 183396 | 1987 AE | 50127 | 44208  | -      | 94335  |
| 2009 PE | -      | -      | -      | -      | 1982 AE | 42395 | 36371  | -      | 78766  |
| 2009 AE | 79482  | 66475  | -      | 145957 | 1977 AE | 39202 | 32922  | -      | 72124  |
| 2005 AE | 71395  | 58925  | -      | 130320 | 1972 AE | 33008 | 27925  | -      | 60933  |
| 2004 PE | -      | -      | -      | -      | 1968 AE | 28913 | 24721  | -      | 53634  |
| 2000 AE | 63033  | 52752  | -      | 115785 | 1967 AE | -     | -      | -      | 50480  |

Number of Electors

 $\textbf{Note:} \mathsf{AE}: \mathsf{Assembly \ Election, \ PE}: \mathsf{Assembly \ Segment \ of \ Parliamentary \ Election}$ 