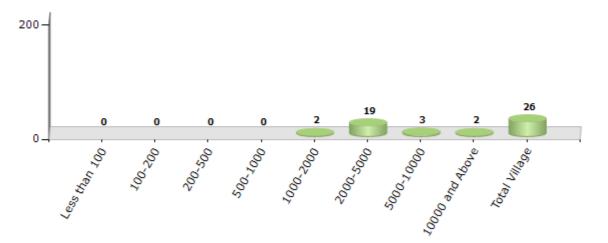

### Number of Villages by Population Size - 2011

| Less<br>than<br>100 | 100-<br>200 | 200-<br>500 | 500-<br>1000 | 1000-<br>2000 | 2000-<br>5000 | 5000-<br>10000 | 10000<br>and<br>Above | Total<br>Village |  |
|---------------------|-------------|-------------|--------------|---------------|---------------|----------------|-----------------------|------------------|--|
| 0                   | 0           | 0           | 0            | 2             | 19            | 3              | 2                     | 26               |  |