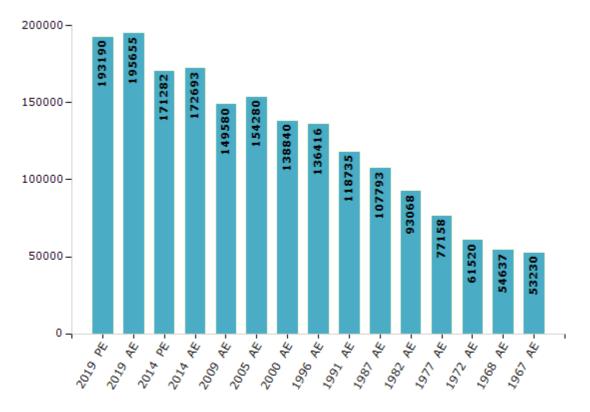

#### **Electors by Male & Female**

| Year    | Male   | Female | Others | Total  | Y  | ear   | Male  | Female | Others | Total  |
|---------|--------|--------|--------|--------|----|-------|-------|--------|--------|--------|
| 2019 PE | 103855 | 89333  | 2      | 193190 | 19 | 99 PE | -     | -      | -      | -      |
| 2019 AE | 105049 | 90606  | 0      | 195655 | 19 | 96 AE | 71959 | 64457  | -      | 136416 |
| 2014 PE | 91727  | 79555  | 0      | 171282 | 19 | 91 AE | 61610 | 57125  | -      | 118735 |
| 2014 AE | 92141  | 80552  | 0      | 172693 | 19 | 87 AE | 55525 | 52268  | -      | 107793 |
| 2009 PE | -      | -      | -      | -      | 19 | 82 AE | 48280 | 44788  | -      | 93068  |
| 2009 AE | 79158  | 70422  | -      | 149580 | 19 | 77 AE | 39826 | 37332  | -      | 77158  |
| 2005 AE | 81115  | 73165  | -      | 154280 | 19 | 72 AE | 31945 | 29575  | -      | 61520  |
| 2004 PE | -      | -      | -      | -      | 19 | 68 AE | 28773 | 25864  | -      | 54637  |
| 2000 AE | 73635  | 65205  | -      | 138840 | 19 | 67 AE | -     | -      | -      | 53230  |

Number of Electors

Note : AE : Assembly Election, PE : Assembly Segment of Parliamentary Election