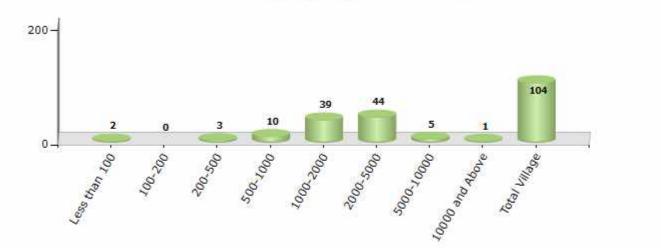

#### Number of Villages by Population Size - 2011

| Less<br>than<br>100 | 100-<br>200 | 200-<br>500 | 500-<br>1000 | 1000-<br>2000 | 2000-<br>5000 | 5000-<br>10000 | 10000<br>and<br>Above | Total<br>Village |
|---------------------|-------------|-------------|--------------|---------------|---------------|----------------|-----------------------|------------------|
| 2                   | 0           | 3           | 10           | 39            | 44            | 5              | 1                     | 104              |

Number of Villages by Population Size - 2011