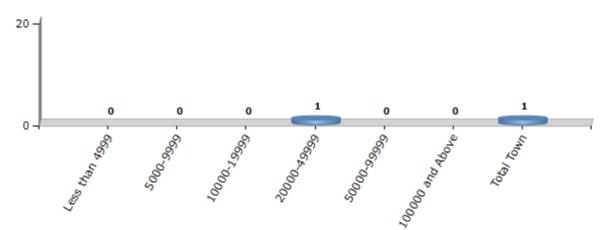

#### Number of Towns by Population Size - 2011

| Less than | 5000-9999 | 10000- | 20000- | 50000- | 100000 and | Total |
|-----------|-----------|--------|--------|--------|------------|-------|
| 4999      |           | 19999  | 49999  | 99999  | Above      | Town  |
| 0         | 0         | 0      | 1      | 0      | 0          | 1     |

Number of Towns by Population Size - 2011

indiastatelections