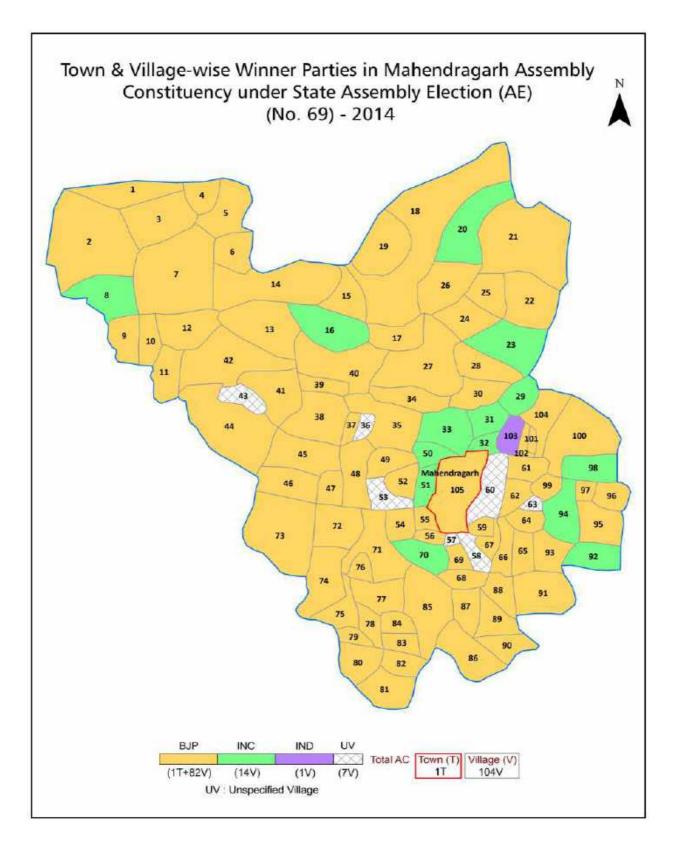

| 191-193     |
| 11  | Disclaimer                                                                                                                                                                                                                                                                                                                                                                                                                                                                                                   | 195         |

#### Mahendragarh Assembly Constituency

#### Location & Political Map



indiastatelections



#### **Administrative Setup**

#### List of Village Panchayat & Intermediate Panchayat (Block) Name - 2011

| Village Name         | Village Panchayat Name | Intermediate Panchayat<br>Name |
|----------------------|------------------------|--------------------------------|
| Adalpur(44)          | Adalpur(44)            | Mahendra Garh                  |
| Akbarpur Nangal (69) | Akbarpur Nangal (69)   | Kanina                         |
| Anawas(66)           | Anawas(66)             | Kanina                         |
| Bachini(70)          | Bachini(70)            | Kanina                         |
| Bairawas(110)        | Bairawas(110)          | Mahendra Garh                  |
| Balana(27)           | Balana(27)             | Mahendra Garh                  |
| Ba