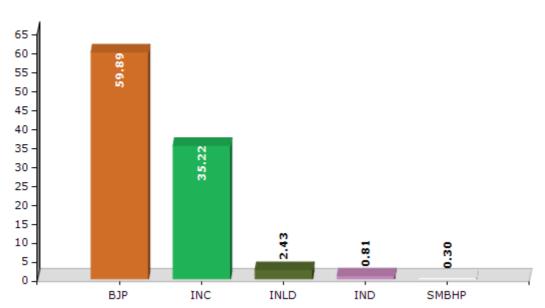

#### **Summary Result of Assembly Election - 2014**

| Candidate Name    | Party | Votes | Votes % |
|-------------------|-------|-------|---------|
| Ram Bilash Sharma | BJP   | 83724 | 59.89   |
| Dan Singh Rao     | INC   | 49233 | 35.22   |
| Nirmala Tanwar    | INLD  | 3396  | 2.43    |
| Ajay Sigriya      | IND   | 1132  | 0.81    |
| Attar Singh       | SMBHP | 425   | 0.3     |
| Deepak Kumar      | IND   | 391   | 0.28    |
| Naresh Kumar      | HJCBL | 304   | 0.22    |
| Sisram            | IND   | 134   | 0.1     |
| Om Parkash        | IND   | 100   | 0.07    |
| Raj Kumar         | RBC   | 91    | 0.07    |
| Rajender          | SP    | 77    | 0.06    |
| Hanuman Singh     | IND   | 74    | 0.05    |
| Bala Devi         | HaLP  | 47    | 0.03    |
| Balbir            | JD(U) | 38    | 0.03    |
|                   | NOTA  | 630   | 0.45    |

#### Votes Percentage of Top Parties - 2014