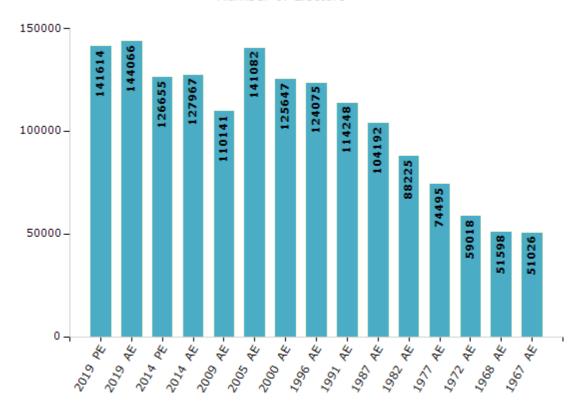

#### **Electors by Male & Female**

| Year    | Male  | Female | Others | Total  |
|---------|-------|--------|--------|--------|
| 2019 PE | 75703 | 65911  | 0      | 141614 |
| 2019 AE | 76680 | 67386  | 0      | 144066 |
| 2014 PE | 67794 | 58861  | 0      | 126655 |
| 2014 AE | 68315 | 59652  | 0      | 127967 |
| 2009 PE | -     | -      | -      | -      |
| 009 AE  | 58870 | 51271  | -      | 110141 |
| 2005 AE | 74418 | 66664  | -      | 141082 |
| 2004 PE | -     | -      | -      | -      |
| 2000 AE | 66762 | 58885  | -      | 125647 |

| Year    | Male  | Female | Others | Total  |
|---------|-------|--------|--------|--------|
| 1999 PE | -     | -      | -      | -      |
| 1996 AE | 65665 | 58410  | -      | 124075 |
| 1991 AE | 59416 | 54832  | -      | 114248 |
| 1987 AE | 54407 | 49785  | -      | 104192 |
| 1982 AE | 46015 | 42210  | -      | 88225  |
| 1977 AE | 39052 | 35443  | -      | 74495  |
| 1972 AE | 30665 | 28353  | -      | 59018  |
| 1968 AE | 27228 | 24370  | -      | 51598  |
| 1967 AE | -     | -      | -      | 51026  |

#### Number of Electors

 $\textbf{Note:} \ \mathsf{AE:} \ \mathsf{Assembly} \ \mathsf{Election}, \ \mathsf{PE:} \ \mathsf{Assembly} \ \mathsf{Segment} \ \mathsf{of} \ \mathsf{Parliamentary} \ \mathsf{Election}$ 