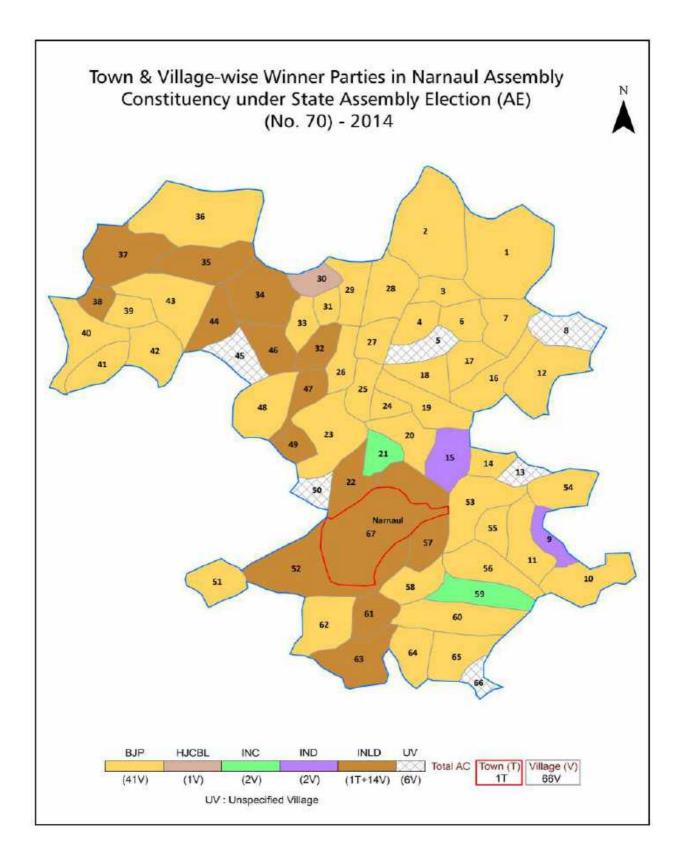

| 154-156            |
| 11  | Disclaimer                                                                                                                                                                                                                                                                                                                                                                                                                                              | 158                |

# **Location & Political Map**



#### **Administrative Setup**

#### List of Village Panchayat & Intermediate Panchayat (Block) Name - 2011

| Village Name              | Village Panchayat Name    | Intermediate Panchayat<br>Name |
|---------------------------|---------------------------|--------------------------------|
| Abdulla Nagar (136)       | Abdulla Nagar (136)       | Narnaul                        |
| Ajam Nagar(120)           | Ajam Nagar(120)           | Narnaul                        |
| Akbarpur Ramu(170)        | Akbarpur Ramu(170)        | Ateli Nangal                   |
| Amarpur Jorasi(280)       | Amarpur Jorasi(280)       | Narnaul                        |
| Baproli(123)              | Baproli(123)              | Narnaul                        |
| Bargaon(165)              | Bargaon(165)