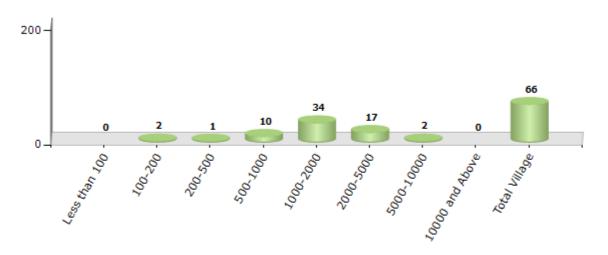

#### Number of Villages by Population Size - 2011

| Less<br>than<br>100 | 100-<br>200 | 200-<br>500 | 500-<br>1000 | 1000-<br>2000 | 2000-<br>5000 | 5000-<br>10000 | 10000<br>and<br>Above | Total<br>Village |
|---------------------|-------------|-------------|--------------|---------------|---------------|----------------|-----------------------|------------------|
| 0                   | 2           | 1           | 10           | 34            | 17            | 2              | 0                     | 66               |

Number of Villages by Population Size - 2011