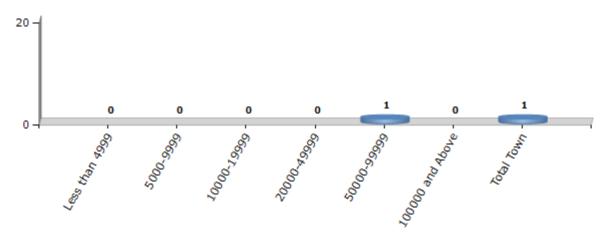

#### **Number of Towns by Population Size - 2011**

| Less than | 5000-9999 | 10000- | 20000- | 50000- | 100000 and | Total |
|-----------|-----------|--------|--------|--------|------------|-------|
| 4999      |           | 19999  | 49999  | 99999  | Above      | Town  |
| 0         | 0         | 0      | 0      | 1      | 0          | 1     |

Number of Towns by Population Size - 2011