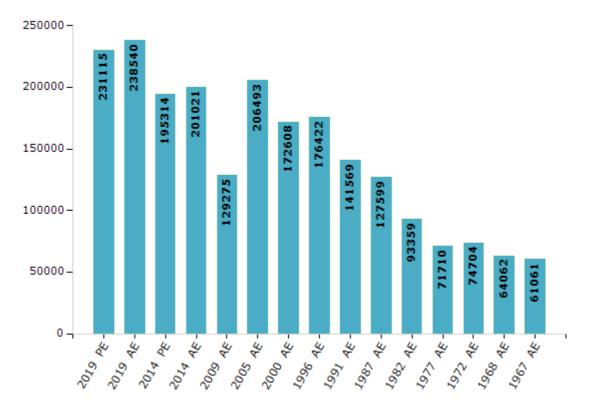

#### **Electors by Male & Female**

| Year    | Male   | Female | Others | Total  | Year    | Male  | Female | Others | Total  |
|---------|--------|--------|--------|--------|---------|-------|--------|--------|--------|
| 2019 PE | 130298 | 100814 | 3      | 231115 | 1999 PE | -     | -      | -      | -      |
| 2019 AE | 133922 | 104616 | 2      | 238540 | 1996 AE | 95227 | 81195  | -      | 176422 |
| 2014 PE | 111482 | 83832  | 0      | 195314 | 1991 AE | 78291 | 63278  | -      | 141569 |
| 2014 AE | 114430 | 86591  | 0      | 201021 | 1987 AE | 70935 | 56664  | -      | 127599 |
| 2009 PE | -      | -      | -      | -      | 1982 AE | 51491 | 41868  | -      | 93359  |
| 2009 AE | 75551  | 53724  | -      | 129275 | 1977 AE | 38610 | 33100  | -      | 71710  |
| 2005 AE | 115555 | 90938  | -      | 206493 | 1972 AE | 39919 | 34785  | -      | 74704  |
| 2004 PE | -      | -      | -      | -      | 1968 AE | 34326 | 29736  | -      | 64062  |
| 2000 AE | 97951  | 74657  | -      | 172608 | 1967 AE | -     | -      | -      | 61061  |

Number of Electors

Note : AE : Assembly Election, PE : Assembly Segment of Parliamentary Election