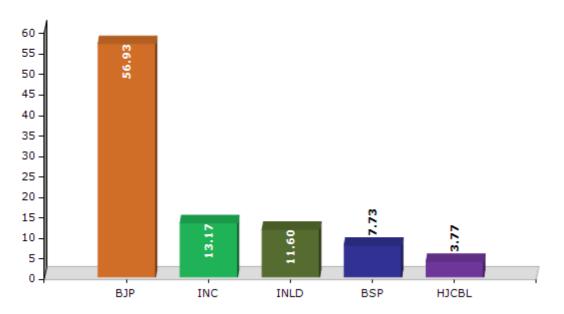

#### Summary Result of Assembly Election - 2014

| Candidate Name           | Party | Votes | Votes % |
|--------------------------|-------|-------|---------|
| Mool Chand Sharma        | BJP   | 69074 | 56.93   |
| Lakhan Kumar Singla      | INC   | 15976 | 13.17   |
| Lalit Kumar Bansal       | INLD  | 14072 | 11.6    |
| Dhirender Singh          | BSP   | 9378  | 7.73    |
| Ompal                    | HJCBL | 4570  | 3.77    |
| Dharveer Khatana         | IND   | 3281  | 2.7     |
| Ved Prakash Yadav        | HaLP  | 1897  | 1.56    |
| Imran Khan               | SP    | 659   | 0.54    |
| Lala Mool Chand Aggarwal | IND   | 589   | 0.49    |
| Sudha Sharma             | IND   | 349   | 0.29    |
| Rajesh                   | IND   | 247   | 0.2     |
| Sanjay Sharma            | AVIRP | 154   | 0.13    |
| Radha Raman Mishra       | NAJC  | 137   | 0.11    |
|                          | NOTA  | 942   | 0.78    |

#### Votes Percentage of Top Parties - 2014