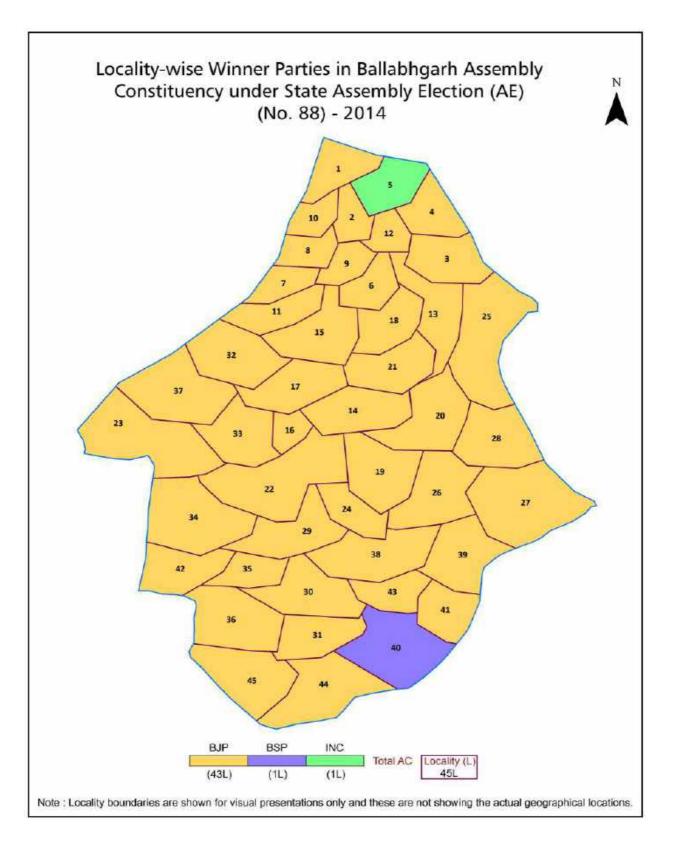

| 156-158  |
| 10  | Disclaimer                                                                                                                                                                                                                                                                                                                                                                                                 | 160      |

#### **Location & Political Map**





#### **Electoral Features**

#### **Electors by Male & Female**

| Year    | Male   | Female | Others | Total  | Year    | Male  | Female | Others | Total  |
|---------|--------|--------|--------|--------|---------|-------|--------|--------|--------|
| 2019 PE | 130298 | 100814 | 3      | 231115 | 1999 PE | -     | -      | -      | -      |
| 2019 AE | 133922 | 104616 | 2      | 238540 | 1996 AE | 95227 | 81195  | -      | 176422 |
| 2014 PE | 111482 | 83832  | 0      | 195314 | 1991 AE | 78291 | 63278  | -      | 141569 |
| 2014 AE | 114430 | 86591  | 0      | 201021 | 1987 AE | 70935 | 56664  | -      | 127599 |
| 2009 PE | -      | -      | -      | -      | 1982 AE | 51491 | 41868  | -      | 93359  |
| 2009 AE | 75551  | 53724  | -      | 129275 | 1977 AE | 38610 | 33100  | -