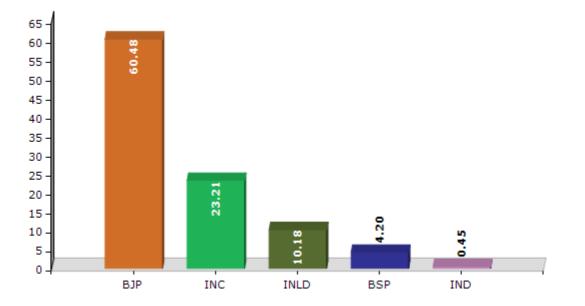

#### Summary Result of Assembly Election - 2014

| Candidate Name         | Party | Votes | Votes % |
|------------------------|-------|-------|---------|
| Vipul Goel             | BJP   | 72679 | 60.48   |
| Anand Kaushik          | INC   | 27898 | 23.21   |
| Parvesh Mehta          | INLD  | 12237 | 10.18   |
| Satvir Singh Chandeela | BSP   | 5052  | 4.2     |
| Bijender Mavi          | IND   | 546   | 0.45    |
| Aas Mohammad Khan      | HJCBL | 262   | 0.22    |
| Rakesh Kumar Miglani   | IND   | 176   | 0.15    |
| Shakeel Khan           | BMUP  | 163   | 0.14    |
| Rameshwar              | HaLP  | 136   | 0.11    |
|                        | NOTA  | 1031  | 0.86    |

Votes Percentage of Top Parties - 2014