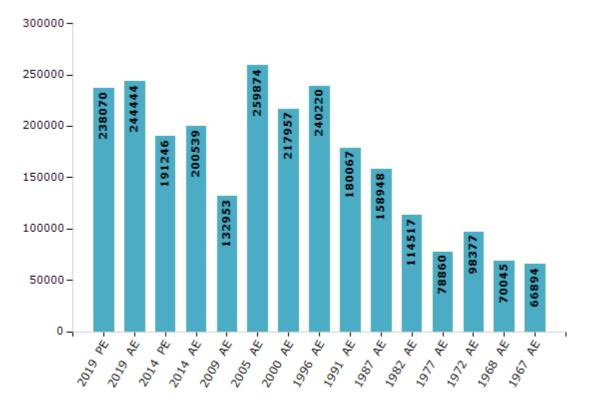

#### **Electors by Male & Female**

| Year    | Male   | Female | Others | Total  | ١ | Year    | Male   | Female | Others | Total  |
|---------|--------|--------|--------|--------|---|---------|--------|--------|--------|--------|
| 2019 PE | 129331 | 108731 | 8      | 238070 | 1 | .999 PE | -      | -      | -      | -      |
| 2019 AE | 132505 | 111930 | 9      | 244444 | 1 | .996 AE | 129926 | 110294 | -      | 240220 |
| 2014 PE | 105319 | 85927  | 0      | 191246 | 1 | .991 AE | 100038 | 80029  | -      | 180067 |
| 2014 AE | 109917 | 90622  | 0      | 200539 | 1 | .987 AE | 89429  | 69519  | -      | 158948 |
| 2009 PE | -      | -      | -      | -      | 1 | .982 AE | 65841  | 48676  | -      | 114517 |
| 2009 AE | 74385  | 58568  | -      | 132953 | 1 | .977 AE | 45464  | 33396  | -      | 78860  |
| 2005 AE | 145222 | 114652 | -      | 259874 | 1 | 972 AE  | 56530  | 41847  | -      | 98377  |
| 2004 PE | -      | -      | -      | -      | 1 | 968 AE  | 39955  | 30090  | -      | 70045  |
| 2000 AE | 123351 | 94606  | -      | 217957 | 1 | .967 AE | -      | -      | -      | 66894  |

Number of Electors

 $\textbf{Note:} \mathsf{AE}: \mathsf{Assembly \ Election, \ PE}: \mathsf{Assembly \ Segment \ of \ Parliamentary \ Election}$ 