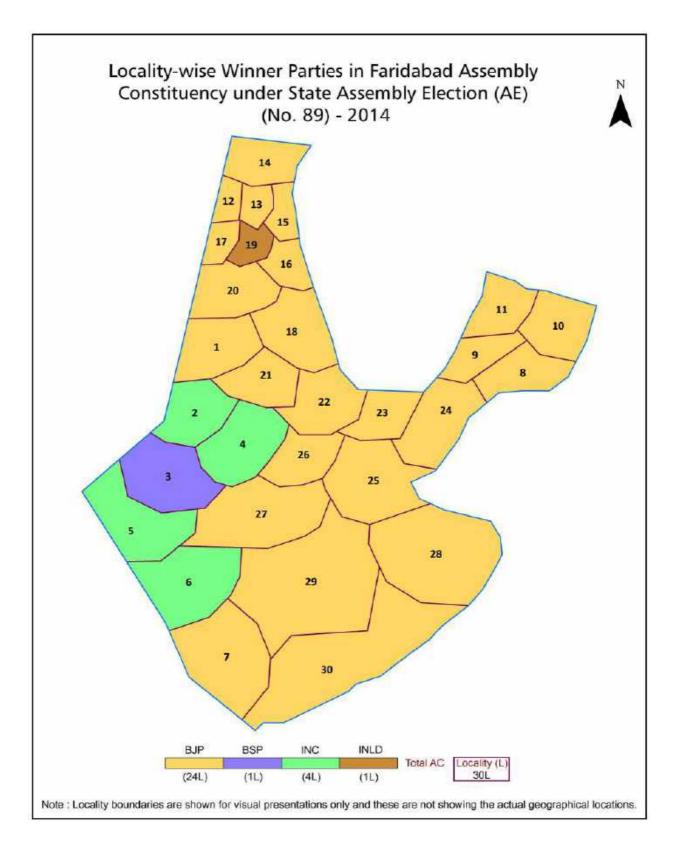

Printed in India

| No. | Particulars                                                                                                                                                                                                                                                                                                                                               | Page No.      |  |  |  |  |
|-----|-----------------------------------------------------------------------------------------------------------------------------------------------------------------------------------------------------------------------------------------------------------------------------------------------------------------------------------------------------------|---------------|--|--|--|--|
| 1   | <b>Introduction</b><br>Assembly Constituency - (Vidhan Sabha) at a Glance   Features of Assembly<br>as per Delimitation Commission of India (2008)                                                                                                                                                                                                        | 1-2           |  |  |  |  |
|     | Location and Political Maps                                                                                                                                                                                                                                                                                                                               |               |  |  |  |  |
| 2   | Location Map   Boundaries of Assembly Constituency - (Vidhan Sabha) in<br>District   Boundaries of Assembly Constituency under Parliamentary<br>Constituency - (Lok Sabha)   Locality-wise Winner Parties- 2024-PE, 2024-<br>AE, 2019-PE, 2019-AE, 2014-PE, 2014-AE, 2009-PE and 2009-AE                                                                  | 3-11          |  |  |  |  |
| _   | Administrative Setup (2011)                                                                                                                                                                                                                                                                                                                               |               |  |  |  |  |
| 3   | District   Sub-district   Towns   Villages   Inhabited Villages   Uninhabited<br>Villages   Village Panchayat   Intermediate Panchayat                                                                                                                                                                                                                    | 12            |  |  |  |  |
|     | Demographics (2011)                                                                                                                                                                                                                                                                                                                                       | 10            |  |  |  |  |
| 4   | Population   Households   Rural/Urban Population   Sex Ratio (Total & 0-6<br>Years)   Religious Population   Social Population   Literacy Rate                                                                                                                                                                                                            | 13            |  |  |  |  |
|     | Electoral Features                                                                                                                                                                                                                                                                                                                                        |               |  |  |  |  |
| 5   | Important Dates of Last Elections Held   Electors by Gender   Service<br>Electors   Voters   Voters Turnout   Polling Stations & Average Number of<br>Electors per Polling Station   Electors by Age Group   Present Elected<br>Representatives                                                                                                           |               |  |  |  |  |
|     | Historical Summary Election Results                                                                                                                                                                                                                                                                                                                       |               |  |  |  |  |
| 6   | Vote Share of Major Parties   Winning Margin (Number & Percentage  <br>Polarity of Parties   Summary Result of Assembly Segment of Parliamentary<br>Elections 2024, 2019, 2014, 2009, 2004 and 1999   Summary Result of<br>Assembly Elections 2024, 2019, 2014, 2009, 2005, 2000, 1996, 1991,<br>1987, 1982, 1977, 1972, 1968 and 1967                    | 20-42         |  |  |  |  |
|     | Polling Station Level Election Results                                                                                                                                                                                                                                                                                                                    |               |  |  |  |  |
| 7   | Name and Number of Polling Station 2024-PE, 2024-AE, 2019-PE, 2019-AE, 2014-PE, 2014-AE, 2009-PE and 2009-AE   Polling Station-wise Electors, Voters & Voters Turnout 2024-PE, 2024-AE, 2019-PE, 2019-AE, 2014-AE, 2009-PE and 2009-AE   Polling Station wise Elections Results 2024 PE, 2024-AE, 2019-PE, 2019-AE, 2014-PE, 2014-AE, 2009-PE and 2009-AE | <b>43-155</b> |  |  |  |  |
| 8   | Share of Assembly Constituency                                                                                                                                                                                                                                                                                                                            |               |  |  |  |  |
|     | Share of Assembly Constituency - (Vidhan Sabha) in State, District and Parliamentary Constituency - (Lok Sabha)                                                                                                                                                                                                                                           | 156           |  |  |  |  |
| 9   | Abbreviation & Sources                                                                                                                                                                                                                                                                                                                                    | 159-161       |  |  |  |  |
| 10  | Disclaimer                                                                                                                                                                                                                                                                                                                                                | 163           |  |  |  |  |