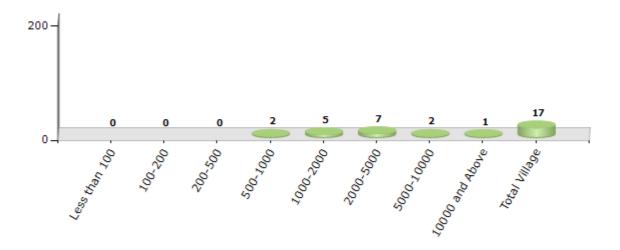

#### Number of Villages by Population Size - 2011

| Less<br>than<br>100 | 100-<br>200 | 200-<br>500 | 500-<br>1000 | 1000-<br>2000 | 2000-<br>5000 | 5000-<br>10000 | 10000<br>and<br>Above | Total<br>Village |
|---------------------|-------------|-------------|--------------|---------------|---------------|----------------|-----------------------|------------------|
| 0                   | 0           | 0           | 2            | 5             | 7             | 2              | 1                     | 17               |