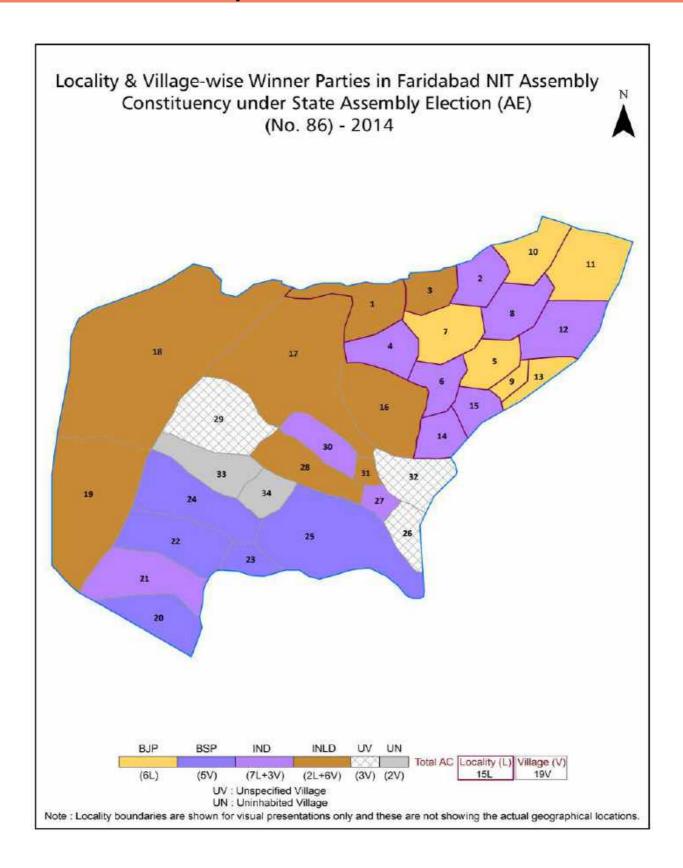

| 166-168  |
| 11  | Disclaimer                                                                                                                                                                                                                                                                                                                                                                                                                                              | 170      |

#### **Location & Political Map**



#### **Administrative Setup**

#### List of Village Panchayat & Intermediate Panchayat (Block) Name - 2011

| Village Name         | Village Panchayat Name | Intermediate Panchayat<br>Name |
|----------------------|------------------------|--------------------------------|
| Alampur(32)          | Alampur(32)            | Faridabad                      |
| Dhoj(17)             | Dhoj(17)               | Faridabad                      |
| Fatehpur Taga(29)    | Fatehpur Taga(29)      | Faridabad                      |
| Gothda Mohbtabad(14) | Gothda Mohbtabad(14)   | Faridabad                      |
| Kheri Gujran(22)     | Kheri Gujran(22)       | Faridabad                      |
| Khori Jamalpur(34)   | Khori Jamalpur(34)     | Faridabad                      |
| Kot(16)              | K