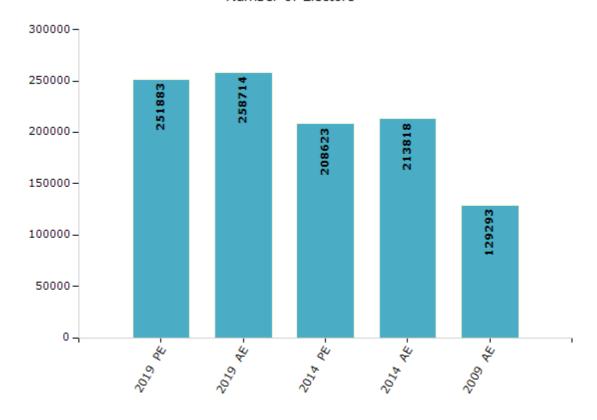

#### **Electors by Male & Female**

| Year    | Male   | Female | Others | Total  | Year    | Male | Female | Others |
|---------|--------|--------|--------|--------|---------|------|--------|--------|
| 2019 PE | 142042 | 109836 | 5      | 251883 | 1999 PE | -    | -      | -      |
| 2019 AE | 145385 | 113323 | 6      | 258714 | 1996 AE | -    | -      | -      |
| 2014 PE | 119182 | 89441  | 0      | 208623 | 1991 AE | -    | -      | -      |
| 2014 AE | 121959 | 91852  | 7      | 213818 | 1987 AE | -    | -      | -      |
| 2009 PE | -      | -      | -      | -      | 1982 AE | -    | -      | -      |
| 2009 AE | 74446  | 54847  | -      | 129293 | 1977 AE | -    | -      | -      |
| 2005 AE | -      | -      | -      | -      | 1972 AE | -    | -      | -      |
| 2004 PE | -      | -      | -      | -      | 1968 AE | -    | -      | -      |
| 2000 AE | -      | -      | -      | -      | 1967 AE | -    | -      | -      |

#### Number of Electors

 $\textbf{Note:} \ \mathsf{AE:} \ \mathsf{Assembly} \ \mathsf{Election}, \ \mathsf{PE:} \ \mathsf{Assembly} \ \mathsf{Segment} \ \mathsf{of} \ \mathsf{Parliamentary} \ \mathsf{Election}$ 