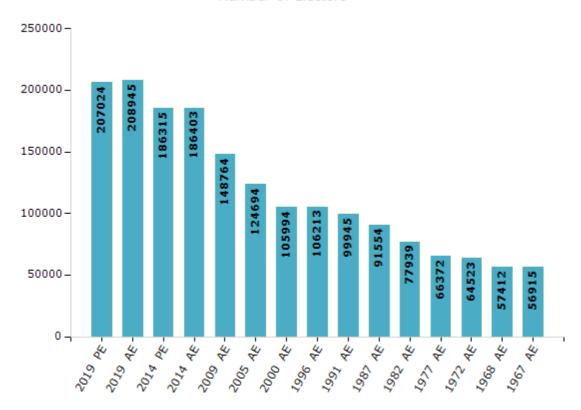

#### **Electors by Male & Female**

| Year    | Male   | Female | Others | Total  |
|---------|--------|--------|--------|--------|
| 2019 PE | 113406 | 93618  | 0      | 207024 |
| 2019 AE | 113719 | 95226  | 0      | 208945 |
| 2014 PE | 102275 | 84040  | 0      | 186315 |
| 2014 AE | 101778 | 84624  | 1      | 186403 |
| 2009 PE | -      | -      | -      | -      |
| 2009 AE | 81171  | 67593  | -      | 148764 |
| 2005 AE | 67466  | 57228  | -      | 124694 |
| 2004 PE | -      | -      | -      | -      |
| 2000 AE | 58735  | 47259  | -      | 105994 |

| Year    | Male  | Female | Others | Total  |
|---------|-------|--------|--------|--------|
| 1999 PE | -     | -      | -      | -      |
| 1996 AE | 58789 | 47424  | -      | 106213 |
| 1991 AE | 54714 | 45231  | -      | 99945  |
| 1987 AE | 49561 | 41993  | -      | 91554  |
| 1982 AE | 41969 | 35970  | -      | 77939  |
| 1977 AE | 35318 | 31054  | -      | 66372  |
| 1972 AE | 34355 | 30168  | -      | 64523  |
| 1968 AE | 30846 | 26566  | -      | 57412  |
| 1967 AE | -     | -      | -      | 56915  |

#### Number of Electors

 $\textbf{Note:} \ \mathsf{AE:} \ \mathsf{Assembly} \ \mathsf{Election}, \ \mathsf{PE:} \ \mathsf{Assembly} \ \mathsf{Segment} \ \mathsf{of} \ \mathsf{Parliamentary} \ \mathsf{Election}$ 