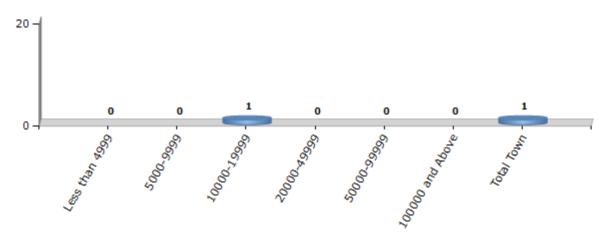

#### **Number of Towns by Population Size - 2011**

| Less than | 5000-9999 | 10000- | 20000- | 50000- | 100000 and | Total |
|-----------|-----------|--------|--------|--------|------------|-------|
| 4999      |           | 19999  | 49999  | 99999  | Above      | Town  |
| 0         | 0         | 1      | 0      | 0      | 0          | 1     |

Number of Towns by Population Size - 2011