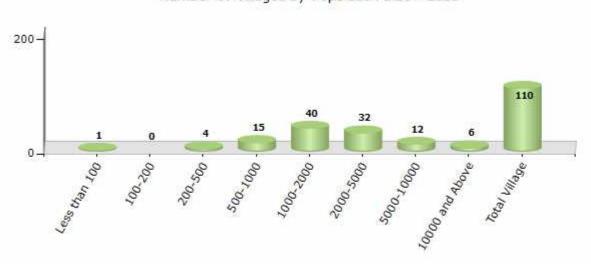

#### Number of Villages by Population Size - 2011

| Less<br>than<br>100 | 100-<br>200 | 200-<br>500 | 500-<br>1000 | 1000-<br>2000 | 2000-<br>5000 | 5000-<br>10000 | 10000<br>and<br>Above | Total<br>Village |
|---------------------|-------------|-------------|--------------|---------------|---------------|----------------|-----------------------|------------------|
| 1                   | 0           | 4           | 15           | 40            | 32            | 12             | 6                     | 110              |

Number of Villages by Population Size - 2011