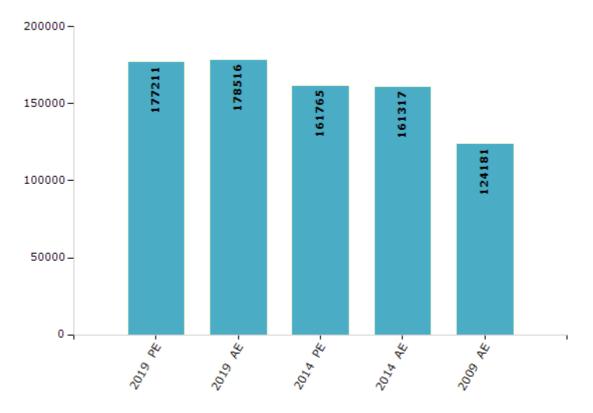

#### **Electors by Male & Female**

| Year    | Male  | Female | Others | Total  | Year    | Male | Female | Others | Total |
|---------|-------|--------|--------|--------|---------|------|--------|--------|-------|
| 2019 PE | 96994 | 80211  | 6      | 177211 | 1999 PE | -    | -      | -      | -     |
| 2019 AE | 96878 | 81635  | 3      | 178516 | 1996 AE | -    | -      | -      | -     |
| 2014 PE | 88947 | 72818  | 0      | 161765 | 1991 AE | -    | -      | -      | -     |
| 2014 AE | 88486 | 72831  | 0      | 161317 | 1987 AE | -    | -      | -      | -     |
| 2009 PE | -     | -      | -      | -      | 1982 AE | -    | -      | -      | -     |
| 2009 AE | 67978 | 56203  | -      | 124181 | 1977 AE | -    | -      | -      | -     |
| 2005 AE | -     | -      | -      | -      | 1972 AE | -    | -      | -      | -     |
| 2004 PE | -     | -      | -      | -      | 1968 AE | -    | -      | -      | -     |
| 2000 AE | -     | -      | -      | -      | 1967 AE | -    | -      | -      | -     |

Number of Electors

 $\textbf{Note:} \mathsf{AE}: \mathsf{Assembly \ Election, \ PE}: \mathsf{Assembly \ Segment \ of \ Parliamentary \ Election}$ 