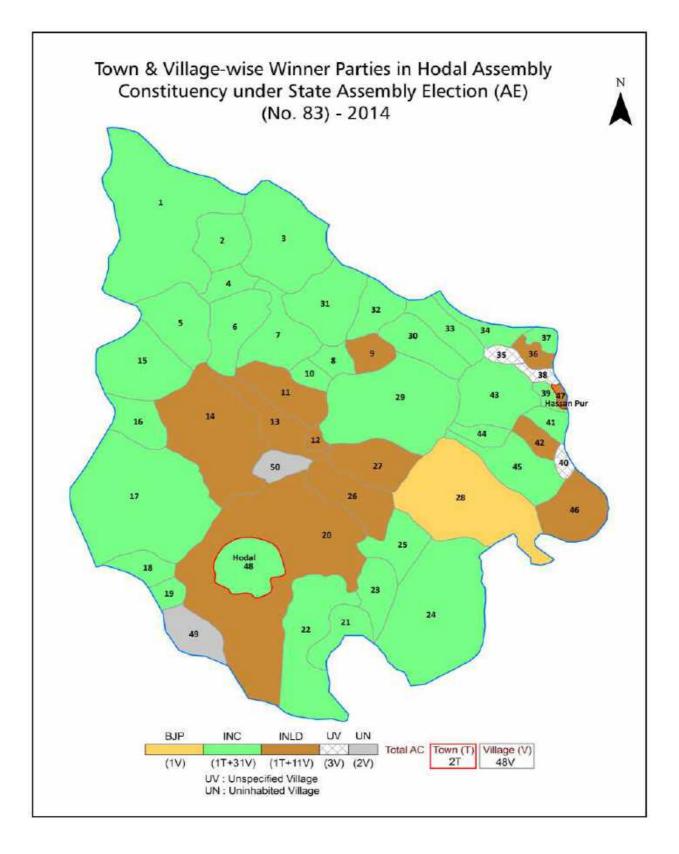

| 156-158  |
| 11  | Disclaimer                                                                                                                                                                                                                                                                                                                                                                                                                                                                | 160      |

## Location & Political Map







#### **Administrative Setup**

#### List of Village Panchayat & Intermediate Panchayat (Block) Name - 2011

| Village Name            | Village Panchayat Name  | Intermediate Panchayat<br>Name |
|-------------------------|-------------------------|--------------------------------|
| Aurangabad (83)         | Aurangabad (83)         | Hodal                          |
| Banchari(124)           | Banchari(124)           | Hodal                          |
| Banswan(98)             | Banswan(98)             | Hodal                          |
| Baptoli(96)             | Baptoli(96)             | Hodal                          |
| Bhaindoli(100)          | Bhaindoli(100)          | Hassanpur                      |
| Bhiduki(99)             | Bhiduki(99)             | Hodal