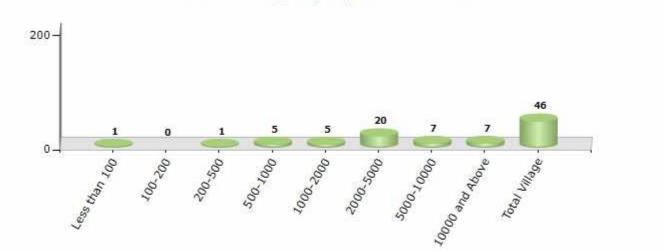

#### Number of Villages by Population Size - 2011

| Less<br>than<br>100 | 100-<br>200 | 200-<br>500 | 500-<br>1000 | 1000-<br>2000 | 2000-<br>5000 | 5000-<br>10000 | 10000<br>and<br>Above | Total<br>Village |
|---------------------|-------------|-------------|--------------|---------------|---------------|----------------|-----------------------|------------------|
| 1                   | 0           | 1           | 5            | 5             | 20            | 7              | 7                     | 46               |

Number of Villages by Population Size - 2011