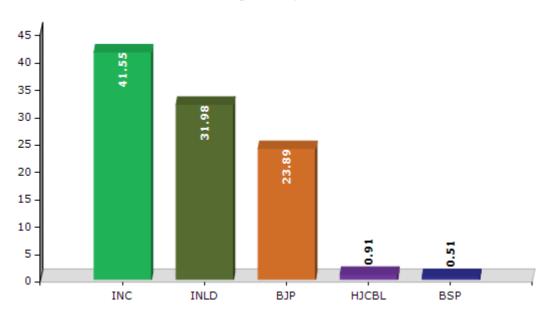

#### **Summary Result of Assembly Election - 2014**

| Candidate Name | Party | Votes | Votes % |
|----------------|-------|-------|---------|
| Udai Bhan      | INC   | 50723 | 41.55   |
| Jagdish Nayar  | INLD  | 39043 | 31.98   |
| Ramrattan      | BJP   | 29170 | 23.89   |
| Subhash Singh  | HJCBL | 1106  | 0.91    |
| Mahesh Rana    | BSP   | 628   | 0.51    |
| K.P. Singh     | IND   | 353   | 0.29    |
| Manohar Lal    | SP    | 147   | 0.12    |
| Ravinder       | IND   | 125   | 0.1     |
| Satish Kumar   | IND   | 110   | 0.09    |
| Dinesh Kumar   | ТоР   | 87    | 0.07    |
| Jagdish        | IND   | 61    | 0.05    |
|                | NOTA  | 535   | 0.44    |

Votes Percentage of Top Parties - 2014