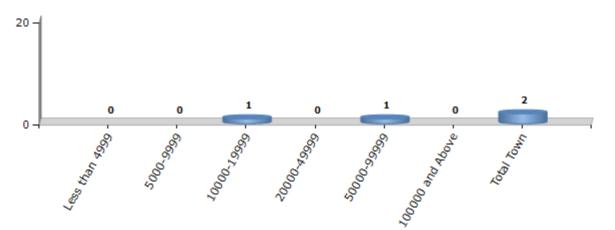

#### Number of Towns by Population Size - 2011

| Less than | 5000-9999 | 10000- | 20000- | 50000- | 100000 and | Total |
|-----------|-----------|--------|--------|--------|------------|-------|
| 4999      |           | 19999  | 49999  | 99999  | Above      | Town  |
| 0         | 0         | 1      | 0      | 1      | 0          | 2     |

Number of Towns by Population Size - 2011