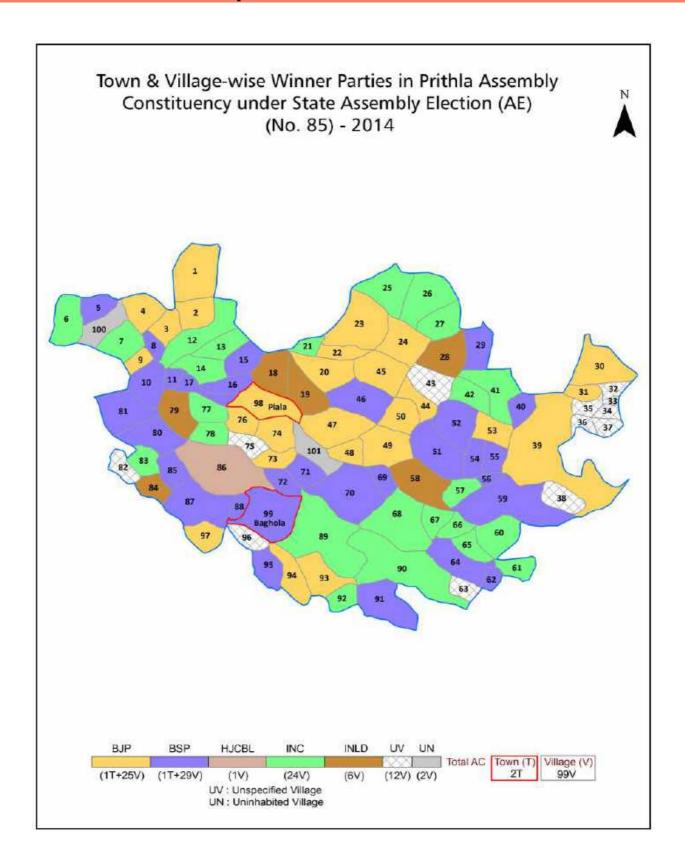

#### **Polling Station Level Election Results**

Polling Station-wise Votes Secured by Overall Top Five Parties in Prithla Assembly in Assembly Election (AE) under Faridabad Parliamentary Constituency in Haryana (2014)

#### **Polling Station Level Election Results**

Winner, Runner-up and 3rd Party Position & Winning Margin According to Polling Stations in Prithla Assembly in Assembly Election (AE) under Faridabad Parliamentary Constituency in Haryana (2014)