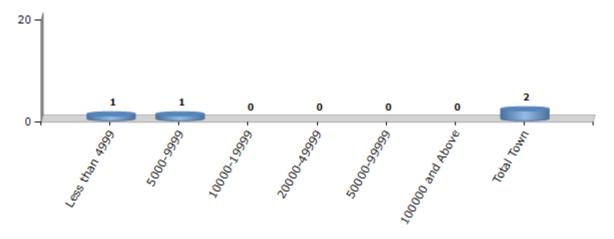

#### **Number of Towns by Population Size - 2011**

| Less than | 5000-9999 | 10000- | 20000- | 50000- | 100000 and | Total |
|-----------|-----------|--------|--------|--------|------------|-------|
| 4999      |           | 19999  | 49999  | 99999  | Above      | Town  |
| 1         | 1         | 0      | 0      | 0      | 0          | 2     |

Number of Towns by Population Size - 2011