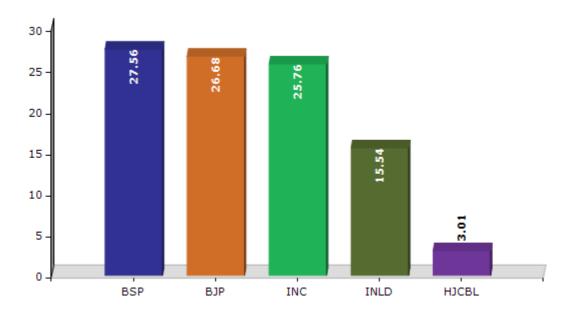

#### **Summary Result of Assembly Election - 2014**

| Candidate Name       | Party | Votes | Votes % |
|----------------------|-------|-------|---------|
| Tek Chand Sharma     | BSP   | 37178 | 27.56   |
| Nayan Pal Rawat      | ВЈР   | 35999 | 26.68   |
| Raghubir Tewatia     | INC   | 34753 | 25.76   |
| Rajinder Singh Bisla | INLD  | 20969 | 15.54   |
| Rakesh Kumar         | HJCBL | 4060  | 3.01    |
| Rajesh Tewatia       | IND   | 506   | 0.38    |
| Ashok Kaushik        | IND   | 315   | 0.23    |
| Jiley Singh Saini    | IND   | 247   | 0.18    |
| Surender Kumar       | IND   | 196   | 0.15    |
|                      | NOTA  | 691   | 0.51    |

#### Votes Percentage of Top Parties - 2014