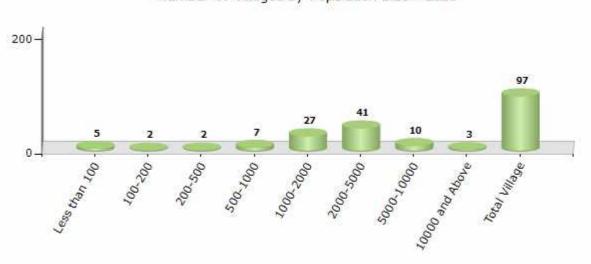

#### Number of Villages by Population Size - 2011

| Less<br>than<br>100 | 100-<br>200 | 200-<br>500 | 500-<br>1000 | 1000-<br>2000 | 2000-<br>5000 | 5000-<br>10000 | 10000<br>and<br>Above | Total<br>Village |
|---------------------|-------------|-------------|--------------|---------------|---------------|----------------|-----------------------|------------------|
| 5                   | 2           | 2           | 7            | 27            | 41            | 10             | 3                     | 97               |

Number of Villages by Population Size - 2011