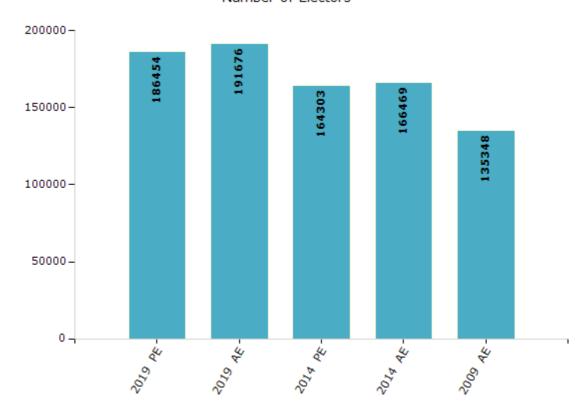

#### **Electors by Male & Female**

| Year    | Male   | Female | Others | Total  | Year    |
|---------|--------|--------|--------|--------|---------|
| 2019 PE | 101227 | 85225  | 2      | 186454 | 1999 PE |
| 2019 AE | 103700 | 87971  | 5      | 191676 | 1996 AE |
| 2014 PE | 90163  | 74140  | 0      | 164303 | 1991 AE |
| 2014 AE | 91041  | 75428  | 0      | 166469 | 1987 AE |
| 2009 PE | -      | -      | -      | -      | 1982 AE |
| 2009 AE | 74692  | 60656  | -      | 135348 | 1977 AE |
| 2005 AE | -      | -      | -      | -      | 1972 AE |
| 2004 PE | -      | -      | -      | -      | 1968 AE |
| 2000 AE | -      | _      | -      | -      | 1967 AE |

#### Number of Electors

 $\textbf{Note:} \ \mathsf{AE:} \ \mathsf{Assembly} \ \mathsf{Election}, \ \mathsf{PE:} \ \mathsf{Assembly} \ \mathsf{Segment} \ \mathsf{of} \ \mathsf{Parliamentary} \ \mathsf{Election}$ 