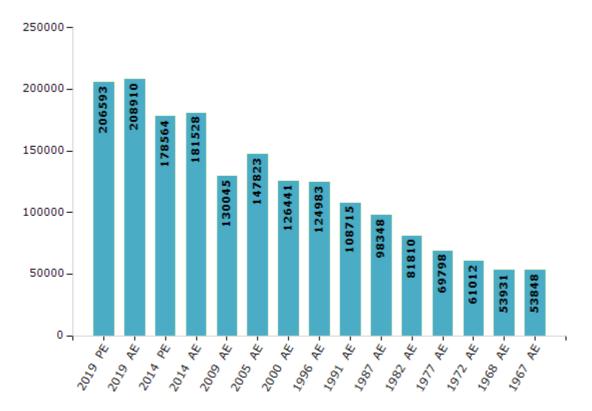

#### **Electors by Male & Female**

| Year    | Male   | Female | Others | Total  | Year    | Male  | Female | Others | Total  |
|---------|--------|--------|--------|--------|---------|-------|--------|--------|--------|
| 2019 PE | 111553 | 95036  | 4      | 206593 | 1999 PE | -     | -      | -      | -      |
| 2019 AE | 112773 | 96132  | 5      | 208910 | 1996 AE | 65743 | 59240  | -      | 124983 |
| 2014 PE | 97037  | 81527  | 0      | 178564 | 1991 AE | 57665 | 51050  | -      | 108715 |
| 2014 AE | 98542  | 82986  | 0      | 181528 | 1987 AE | 52048 | 46300  | -      | 98348  |
| 2009 PE | -      | -      | -      | -      | 1982 AE | 42656 | 39154  | -      | 81810  |
| 2009 AE | 68952  | 61093  | -      | 130045 | 1977 AE | 36690 | 33108  | -      | 69798  |
| 2005 AE | 77654  | 70169  | -      | 147823 | 1972 AE | 31970 | 29042  | -      | 61012  |
| 2004 PE | -      | -      | -      | -      | 1968 AE | 28506 | 25425  | -      | 53931  |
| 2000 AE | 67327  | 59114  | -      | 126441 | 1967 AE | -     | -      | -      | 53848  |

Number of Electors

 $\textbf{Note:} \mathsf{AE}: \mathsf{Assembly \ Election, \ PE}: \mathsf{Assembly \ Segment \ of \ Parliamentary \ Election}$ 