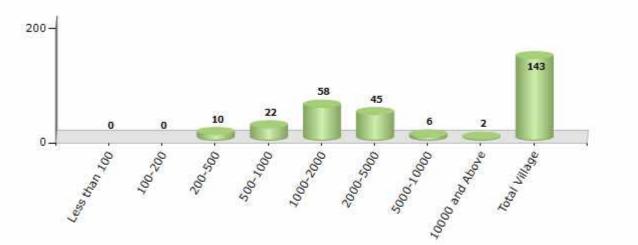

#### Number of Villages by Population Size - 2011

| Less<br>than<br>100 | 100-<br>200 | 200-<br>500 | 500-<br>1000 | 1000-<br>2000 | 2000-<br>5000 | 5000-<br>10000 | 10000<br>and<br>Above | Total<br>Village |
|---------------------|-------------|-------------|--------------|---------------|---------------|----------------|-----------------------|------------------|
| 0                   | 0           | 10          | 22           | 58            | 45            | 6              | 2                     | 143              |

Number of Villages by Population Size - 2011