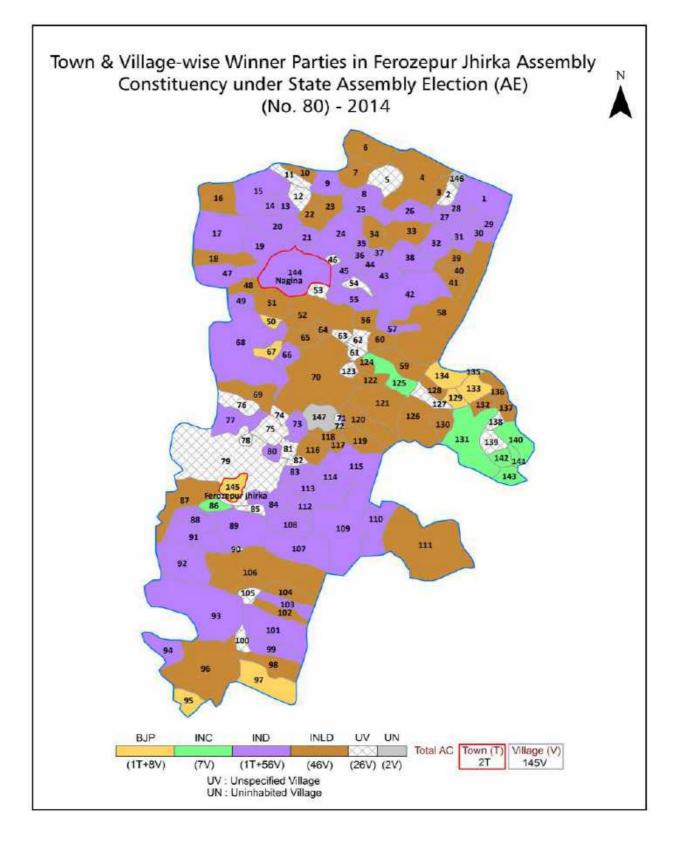

| 186-188  |
| 11  | Disclaimer                                                                                                                                                                                                                                                                                                                                                                                                                                                                                                   | 190      |

## Location & Political Map





## **Administrative Setup**

#### List of Village Panchayat & Intermediate Panchayat (Block) Name - 2011

| Village Name            | Village Panchayat Name | Intermediate Panchayat<br>Name |  |
|-------------------------|------------------------|--------------------------------|--|
| Agon(104)               | Agon(104)              | Ferozepur Jhirka               |  |
| Ahmadbas Ferozepur(71)  | Ahmadbas Ferozepur(71) | Ferozepur Jhirka               |  |
| Ainchwari(163)          | Ainchwari(163)         | Ferozepur Jhirka               |  |
| Akhnaka(81)             | Akhnaka(81)            | Ferozepur Jhirka               |  |
| Aklimpur Ferozepur (45) | Saral                  | Nagina                         |  |
| Aklimpur Nuh(8)         | Aklimpur Nuh(8)        | Nagina