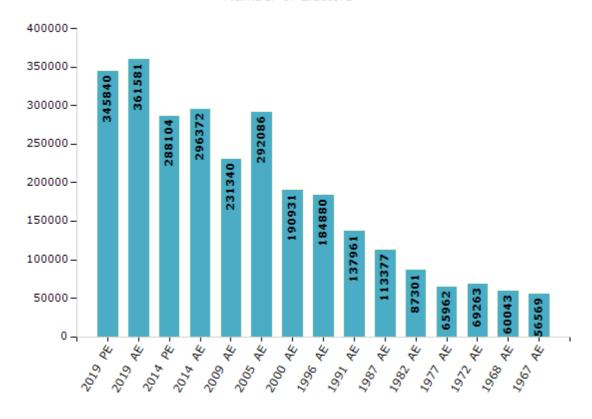

#### Number of Electors

 $\textbf{Note:} \ \mathsf{AE:} \ \mathsf{Assembly} \ \mathsf{Election}, \ \mathsf{PE:} \ \mathsf{Assembly} \ \mathsf{Segment} \ \mathsf{of} \ \mathsf{Parliamentary} \ \mathsf{Election}$ 