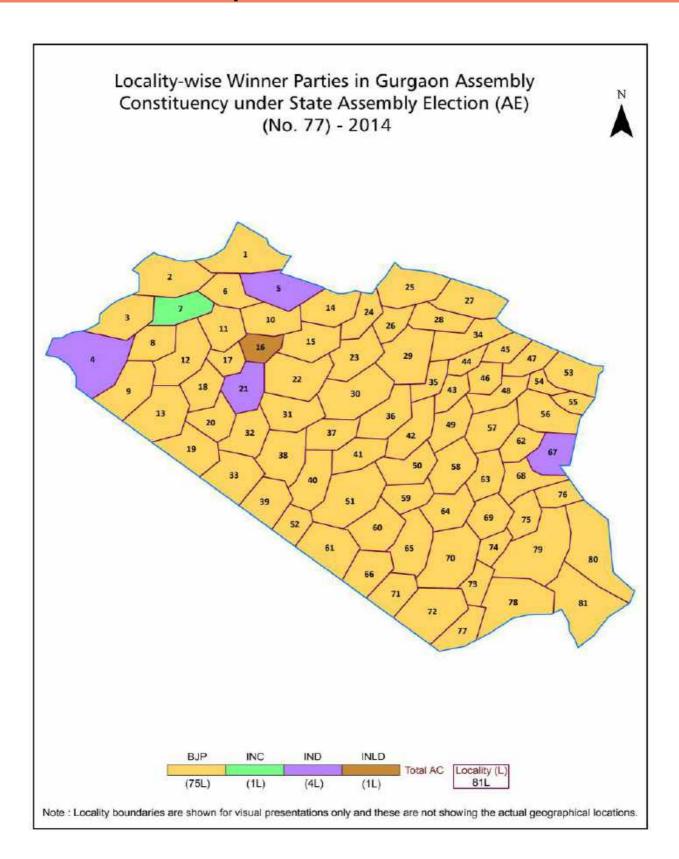

on & Sources                                                                                                                                                                                                                                                                                                                                             | 209-211            |  |  |
| 10  | Disclaimer                                                                                                                                                                                                                                                                                                                                                         | 213                |  |  |

## **Location & Political Map**



#### **Electoral Features**

#### **Electors by Male & Female**

| Year    | Male   | Female | Others | Total  |
|---------|--------|--------|--------|--------|
| 2019 PE | 181240 | 164581 | 19     | 345840 |
| 2019 AE | 189660 | 171907 | 14     | 361581 |
| 2014 PE | 150501 | 137603 | 0      | 288104 |
| 2014 AE | 154811 | 141561 | 0      | 296372 |
| 2009 PE | -      | -      | -      | -      |
| 2009 AE | 122657 | 108683 | -      | 231340 |
| 2005 AE | 156200 | 135886 | -      | 292086 |
| 2004 PE | -      | -      | -      | -      |
| 2000 AE | 102939 | 87992  | -      | 190931 |

| Year    | Male  | Female | Others | Total  |
|---------|-------|--------|--------|--------|
| 1999 PE | -     | -      | -      | -      |
| 1996 AE | 96755 | 88125  | -      | 184880 |
| 1991 AE | 7359