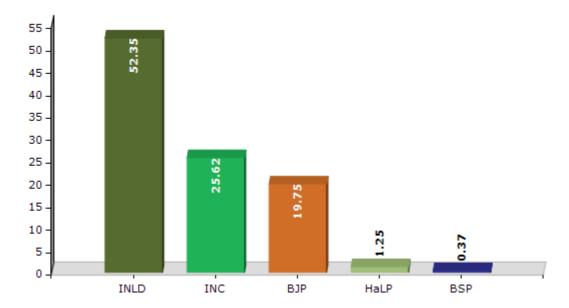

#### **Summary Result of Assembly Election - 2014**

| Candidate Name   | Party | Votes | Votes % |
|------------------|-------|-------|---------|
| Zakir Hussain    | INLD  | 64221 | 52.35   |
| Aftab Ahmed      | INC   | 31425 | 25.62   |
| Sanjay           | ВЈР   | 24222 | 19.75   |
| Niyamat Pahelwan | HaLP  | 1536  | 1.25    |
| Bhagat Kishore   | BSP   | 460   | 0.37    |
| Abdul Rahim      | HJCPV | 240   | 0.2     |
| Israil           | SMBHP | 120   | 0.1     |
|                  | NOTA  | 444   | 0.36    |

#### Votes Percentage of Top Parties - 2014