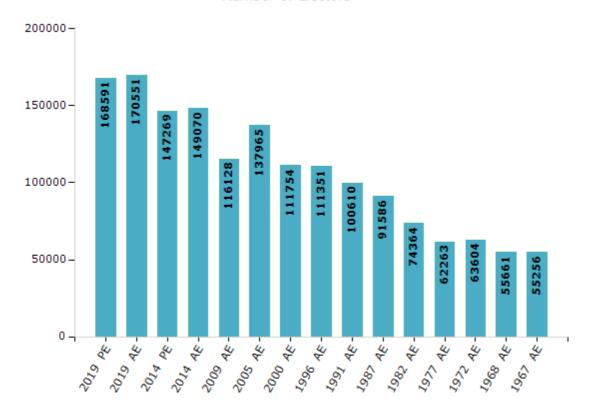

#### **Electors by Male & Female**

| Year    | Male  | Female | Others | Total  |
|---------|-------|--------|--------|--------|
| 2019 PE | 91066 | 77519  | 6      | 168591 |
| 2019 AE | 92064 | 78481  | 6      | 170551 |
| 2014 PE | 79968 | 67301  | 0      | 147269 |
| 2014 AE | 80648 | 68422  | 0      | 149070 |
| 2009 PE | -     | -      | -      | -      |
| 2009 AE | 62318 | 53810  | -      | 116128 |
| 2005 AE | 72852 | 65113  | -      | 137965 |
| 2004 PE | -     | -      | -      | -      |
| 2000 AE | 59493 | 52261  | -      | 111754 |

| Year    | Male  | Female | Others | Total  |
|---------|-------|--------|--------|--------|
| 1999 PE | -     | -      | -      | -      |
| 1996 AE | 58682 | 52669  | -      | 111351 |
| 1991 AE | 53709 | 46901  | -      | 100610 |
| 1987 AE | 48512 | 43074  | -      | 91586  |
| 1982 AE | 39409 | 34955  | -      | 74364  |
| 1977 AE | 32677 | 29586  | -      | 62263  |
| 1972 AE | 33194 | 30410  | -      | 63604  |
| 1968 AE | 29383 | 26278  | -      | 55661  |
| 1967 AE | -     | -      | -      | 55256  |

#### Number of Electors

 $\textbf{Note:} \ \mathsf{AE:} \ \mathsf{Assembly} \ \mathsf{Election}, \ \mathsf{PE:} \ \mathsf{Assembly} \ \mathsf{Segment} \ \mathsf{of} \ \mathsf{Parliamentary} \ \mathsf{Election}$ 