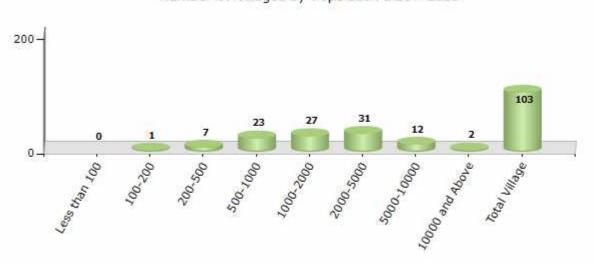

#### Number of Villages by Population Size - 2011

| Less<br>than<br>100 | 100-<br>200 | 200-<br>500 | 500-<br>1000 | 1000-<br>2000 | 2000-<br>5000 | 5000-<br>10000 | 10000<br>and<br>Above | Total<br>Village |
|---------------------|-------------|-------------|--------------|---------------|---------------|----------------|-----------------------|------------------|
| 0                   | 1           | 7           | 23           | 27            | 31            | 12             | 2                     | 103              |

Number of Villages by Population Size - 2011