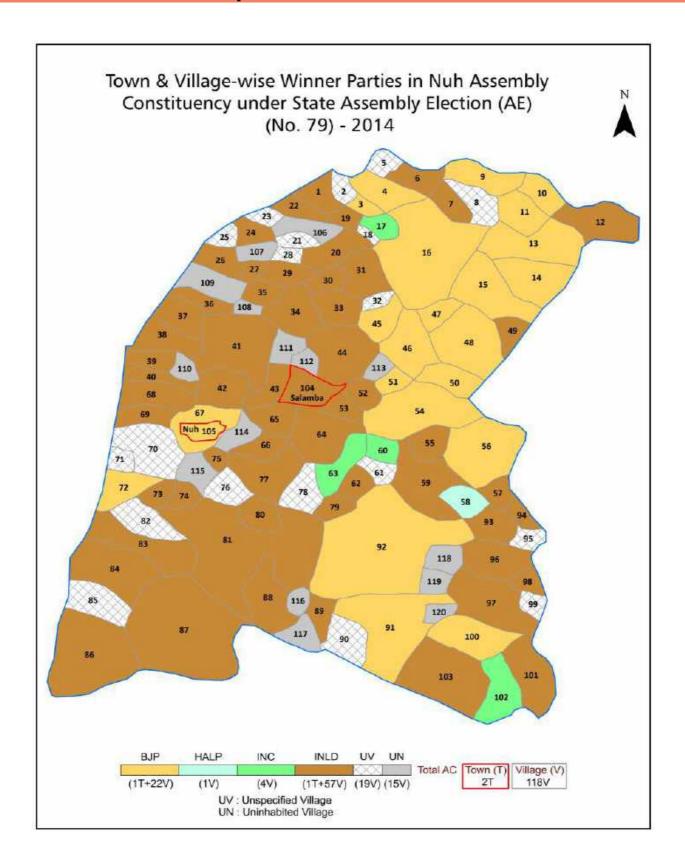

| 169-171            |  |  |  |  |
| 11  | Disclaimer                                                                                                                                                                                                                                                                                                                                                                                                                                              | 173                |  |  |  |  |

#### **Location & Political Map**





#### **Administrative Setup**

#### List of Village Panchayat & Intermediate Panchayat (Block) Name - 2011

| Village Name       | Village Panchayat Name | Intermediate Panchayat<br>Name |
|--------------------|------------------------|--------------------------------|
| Adbar (106)        | Adbar (106)            | Nuh                            |
| Akera (121)        | Akera (121)            | Nuh                            |
| Alawalpur (133)    | Alawalpur (133)        | Nuh                            |
| Alduka (203)       | Alduka (203)           | Nuh                            |
| Atta(179)          | Atta(179)              | Nuh                            |
| Babupur Nuh (147)  | Babupur Nuh (147)      | Nuh                            |
| Badhelaki(176)     | Badhelaki(176)