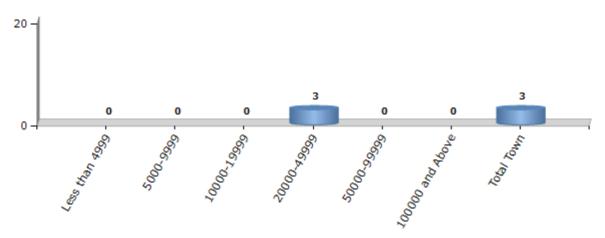

#### **Number of Towns by Population Size - 2011**

| Less than | 5000-9999 | 10000- | 20000- | 50000- | 100000 and | Total |
|-----------|-----------|--------|--------|--------|------------|-------|
| 4999      |           | 19999  | 49999  | 99999  | Above      | Town  |
| 0         | 0         | 0      | 3      | 0      | 0          | 3     |

Number of Towns by Population Size - 2011