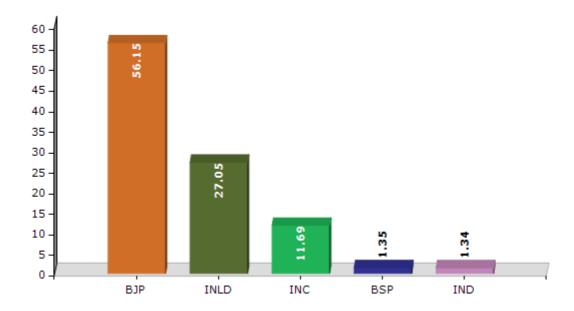

#### **Summary Result of Assembly Election - 2014**

| Candidate Name     | Party | Votes | Votes % |
|--------------------|-------|-------|---------|
| Bimla Chaudhary    | ВЈР   | 75198 | 56.15   |
| Ganga Ram          | INLD  | 36235 | 27.05   |
| Sudhir Kumar       | INC   | 15652 | 11.69   |
| Ajeet Singh        | BSP   | 1813  | 1.35    |
| Sudesh Kumar       | IND   | 1791  | 1.34    |
| Rajesh Kumar       | HJCBL | 1430  | 1.07    |
| Daya Nand          | HaLP  | 425   | 0.32    |
| Rajbala Alias Bala | IND   | 378   | 0.28    |
| Umed Singh         | IND   | 283   | 0.21    |
| Mahesh Gothwal     | NAJC  | 141   | 0.11    |
|                    | NOTA  | 588   | 0.44    |

#### Votes Percentage of Top Parties - 2014