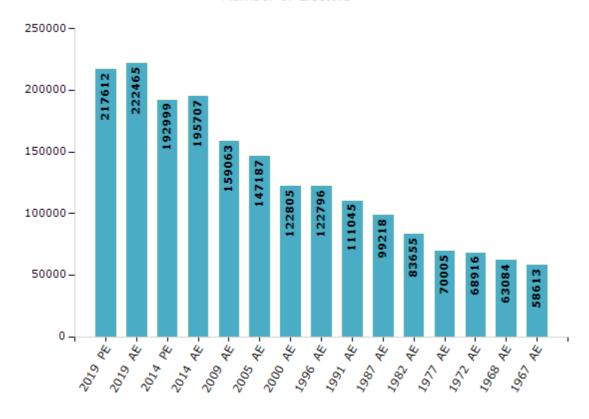

#### **Electors by Male & Female**

| Year    | Male   | Female | Others | Total  |
|---------|--------|--------|--------|--------|
| 2019 PE | 115723 | 101885 | 4      | 217612 |
| 2019 AE | 118084 | 104376 | 5      | 222465 |
| 2014 PE | 102898 | 90101  | 0      | 192999 |
| 2014 AE | 103977 | 91729  | 1      | 195707 |
| 2009 PE | -      | -      | -      | -      |
| 2009 AE | 85005  | 74058  | -      | 159063 |
| 2005 AE | 78054  | 69133  | -      | 147187 |
| 2004 PE | -      | -      | -      | -      |
| 2000 AE | 64932  | 57873  | -      | 122805 |

| Year    | Male  | Female | Others | Total  |
|---------|-------|--------|--------|--------|
| 1999 PE | -     | -      | -      | -      |
| 1996 AE | 63780 | 59016  | -      | 122796 |
| 1991 AE | 58429 | 52616  | -      | 111045 |
| 1987 AE | 51110 | 48108  | -      | 99218  |
| 1982 AE | 43113 | 40542  | -      | 83655  |
| 1977 AE | 35974 | 34031  | -      | 70005  |
| 1972 AE | 35338 | 33578  | -      | 68916  |
| 1968 AE | 32486 | 30598  | -      | 63084  |
| 1967 AE | -     | -      | -      | 58613  |

#### Number of Electors

 $\textbf{Note:} \ \mathsf{AE:} \ \mathsf{Assembly} \ \mathsf{Election}, \ \mathsf{PE:} \ \mathsf{Assembly} \ \mathsf{Segment} \ \mathsf{of} \ \mathsf{Parliamentary} \ \mathsf{Election}$ 