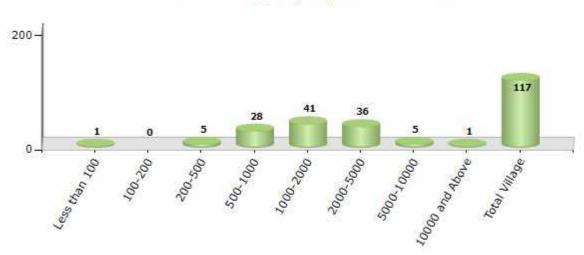

#### Number of Villages by Population Size - 2011

| Less<br>than<br>100 | 100-<br>200 | 200-<br>500 | 500-<br>1000 | 1000-<br>2000 | 2000-<br>5000 | 5000-<br>10000 | 10000<br>and<br>Above | Total<br>Village |
|---------------------|-------------|-------------|--------------|---------------|---------------|----------------|-----------------------|------------------|
| 1                   | 0           | 5           | 28           | 41            | 36            | 5              | 1                     | 117              |