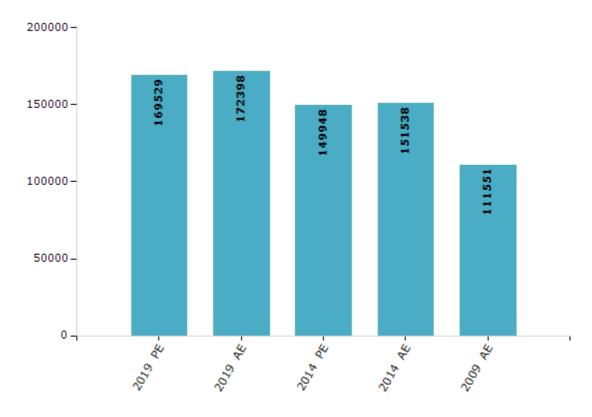

#### **Electors by Male & Female**

| Year    | Male  | Female | Others | Total  | Year    | Male | Female | Others | Total |
|---------|-------|--------|--------|--------|---------|------|--------|--------|-------|
| 2019 PE | 91803 | 77725  | 1      | 169529 | 1999 PE | -    | -      | -      | -     |
| 2019 AE | 93423 | 78974  | 1      | 172398 | 1996 AE | -    | -      | -      | -     |
| 2014 PE | 81594 | 68354  | 0      | 149948 | 1991 AE | -    | -      | -      | -     |
| 2014 AE | 82241 | 69297  | 0      | 151538 | 1987 AE | -    | -      | -      | -     |
| 2009 PE | -     | -      | -      | -      | 1982 AE | -    | -      | -      | -     |
| 2009 AE | 59480 | 52071  | -      | 111551 | 1977 AE | -    | -      | -      | -     |
| 2005 AE | -     | -      | -      | -      | 1972 AE | -    | -      | -      | -     |
| 2004 PE | -     | -      | -      | -      | 1968 AE | -    | -      | -      | -     |
| 2000 AE | -     | -      | -      | -      | 1967 AE | -    | -      | -      | -     |