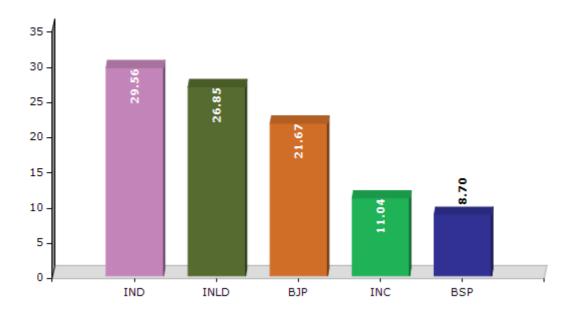

#### **Summary Result of Assembly Election - 2014**

| Candidate Name | Party | Votes | Votes % |
|----------------|-------|-------|---------|
| Rahish Khan    | IND   | 34281 | 29.56   |
| Mohammed Ilyas | INLD  | 31140 | 26.85   |
| Iqbal          | ВЈР   | 25135 | 21.67   |
| Subhan Khan    | INC   | 12809 | 11.04   |
| Dayawati       | BSP   | 10096 | 8.7     |
| Noor Mohammad  | IND   | 516   | 0.44    |
| Sahnaz         | IND   | 357   | 0.31    |
| Safat Khan     | IND   | 294   | 0.25    |
| Hakam Khan     | HaLP  | 237   | 0.2     |
| Sumeet Singh   | IND   | 204   | 0.18    |
| Sajid          | SP    | 178   | 0.15    |
| Attar Mohd     | HJCPV | 157   | 0.14    |
| Abdul Gaffar   | IND   | 102   | 0.09    |
| Jakar          | IND   | 44    | 0.04    |
|                | NOTA  | 437   | 0.38    |