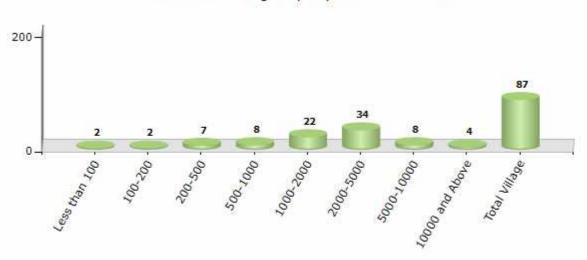

#### Number of Villages by Population Size - 2011

| Less<br>than<br>100 | 100-<br>200 | 200-<br>500 | 500-<br>1000 | 1000-<br>2000 | 2000-<br>5000 | 5000-<br>10000 | 10000<br>and<br>Above | Total<br>Village |
|---------------------|-------------|-------------|--------------|---------------|---------------|----------------|-----------------------|------------------|
| 2                   | 2           | 7           | 8            | 22            | 34            | 8              | 4                     | 87               |