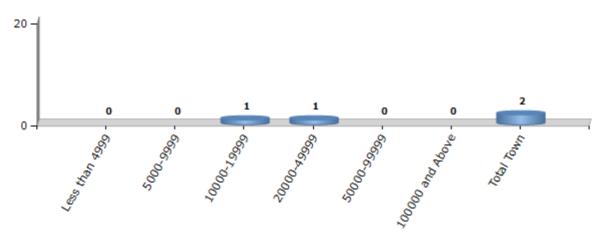

#### **Number of Towns by Population Size - 2011**

| Less than<br>4999 | 5000-9999 | 10000-<br>19999 | 20000-<br>49999 | 50000-<br>99999 | 100000 and<br>Above | Total<br>Town |
|-------------------|-----------|-----------------|-----------------|-----------------|---------------------|---------------|
| 0                 | 0         | 1               | 1               | 0               | 0                   | 2             |