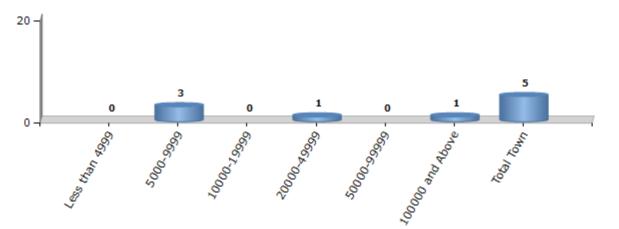

#### Number of Towns by Population Size - 2011

| Less than | 5000-9999 | 10000- | 20000- | 50000- | 100000 and | Total |
|-----------|-----------|--------|--------|--------|------------|-------|
| 4999      |           | 19999  | 49999  | 99999  | Above      | Town  |
| 0         | 3         | 0      | 1      | 0      | 1          | 5     |

Number of Towns by Population Size - 2011