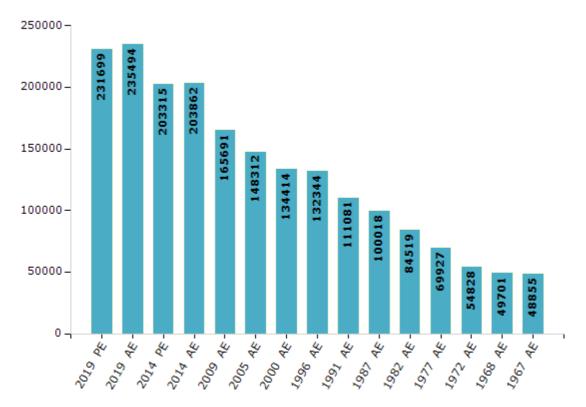

#### **Electors by Male & Female**

| Year    | Male   | Female | Others | Total  | Year    | Male  | Female | Others | Total  |
|---------|--------|--------|--------|--------|---------|-------|--------|--------|--------|
| 2019 PE | 122559 | 109139 | 1      | 231699 | 1999 PE | -     | -      | -      | -      |
| 2019 AE | 124302 | 111191 | 1      | 235494 | 1996 AE | 69532 | 62812  | -      | 132344 |
| 2014 PE | 108251 | 95064  | 0      | 203315 | 1991 AE | 57938 | 53143  | -      | 111081 |
| 2014 AE | 108106 | 95756  | 0      | 203862 | 1987 AE | 52497 | 47521  | -      | 100018 |
| 2009 PE | -      | -      | -      | -      | 1982 AE | 43595 | 40924  | -      | 84519  |
| 2009 AE | 89225  | 76466  | -      | 165691 | 1977 AE | 35925 | 34002  | -      | 69927  |
| 2005 AE | 79322  | 68990  | -      | 148312 | 1972 AE | 28167 | 26661  | -      | 54828  |
| 2004 PE | -      | -      | -      | -      | 1968 AE | 25929 | 23772  | -      | 49701  |
| 2000 AE | 71819  | 62595  | -      | 134414 | 1967 AE | -     | -      | -      | 48855  |

#### Number of Electors

Note : AE : Assembly Election, PE : Assembly Segment of Parliamentary Election