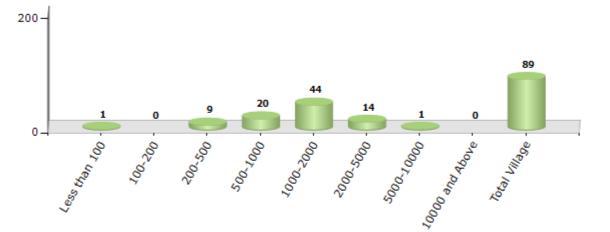

#### Number of Villages by Population Size - 2011

| Less<br>than<br>100 | 100-<br>200 | 200-<br>500 | 500-<br>1000 | 1000-<br>2000 | 2000-<br>5000 | 5000-<br>10000 | 10000<br>and<br>Above | Total<br>Village |
|---------------------|-------------|-------------|--------------|---------------|---------------|----------------|-----------------------|------------------|
| 1                   | 0           | 9           | 20           | 44            | 14            | 1              | 0                     | 89               |

Number of Villages by Population Size - 2011