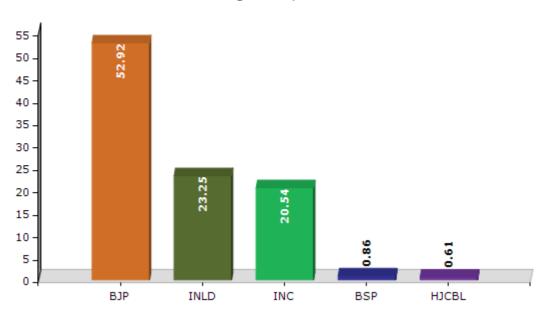

#### **Summary Result of Assembly Election - 2014**

| Candidate Name         | Party | Votes | Votes % |
|------------------------|-------|-------|---------|
| Randhir Singh Kapriwas | BJP   | 81103 | 52.92   |
| Satish Yadav           | INLD  | 35637 | 23.25   |
| Ajay Singh             | INC   | 31471 | 20.54   |
| Pritam Kumar           | BSP   | 1312  | 0.86    |
| Raghu Yadav            | HJCBL | 935   | 0.61    |
| Vijay Somany           | IND   | 784   | 0.51    |
| Comrade Balram Yadav   | SUCI  | 422   | 0.28    |
| Satish                 | IND   | 383   | 0.25    |
| Satender Kumar         | IND   | 177   | 0.12    |
| Surender               | IND   | 132   | 0.09    |
| Suresh                 | SMBHP | 120   | 0.08    |
| Saroj                  | HaLP  | 67    | 0.04    |
| Raj Pal                | IND   | 60    | 0.04    |
| Narender Kumar         | IND   | 39    | 0.03    |
|                        | NOTA  | 608   | 0.4     |

#### Votes Percentage of Top Parties - 2014