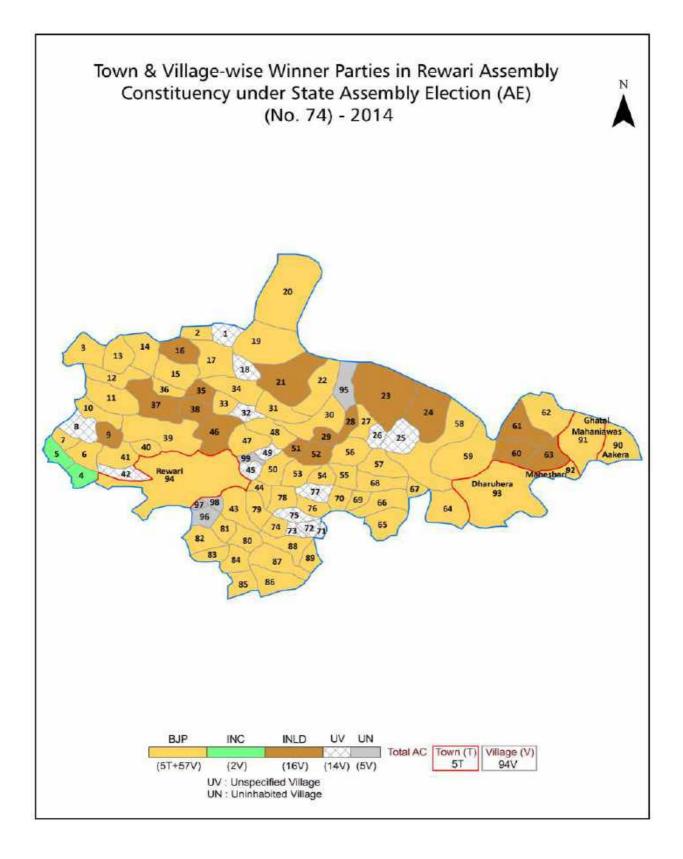

| 199-201  |
| 11  | Disclaimer                                                                                                                                                                                                                                                                                                                                                                                                                                                                | 203      |

# Location & Political Map







## **Administrative Setup**

#### List of Village Panchayat & Intermediate Panchayat (Block) Name - 2011

| Village Name           | Village Panchayat Name | Intermediate Panchayat<br>Name |
|------------------------|------------------------|--------------------------------|
| Aaspur (114)           | Aaspur (114)           | Rewari                         |
| Alamgirpur (298)       | Alamgirpur (298)       | Rewari                         |
| Asadpur (280)          | Asadpur (280)          | Rewari                         |
| Balawas Ahir (128)     | Balawas Ahir (128)     | Rewari                         |
| Balawas Jamapur (109)  | Balawas Jamapur (109)  | Jatu Sana                      |
| Baliar Kalan (199)     | Baliar Kalan (199)     | Rewari                         |
| Baliar