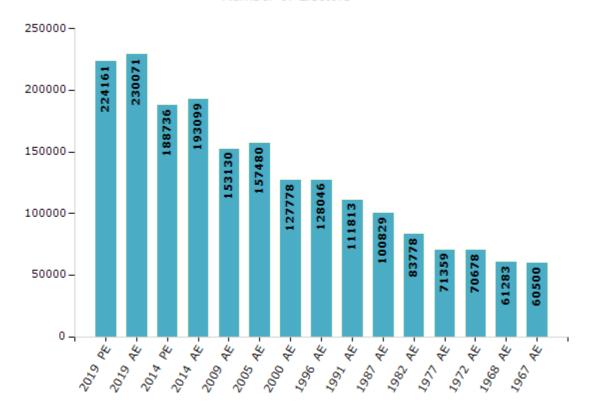

#### **Electors by Male & Female**

| Year    | Male   | Female | Others | Total  |
|---------|--------|--------|--------|--------|
| 2019 PE | 120436 | 103722 | 3      | 224161 |
| 2019 AE | 123562 | 106504 | 5      | 230071 |
| 2014 PE | 101527 | 87209  | 0      | 188736 |
| 2014 AE | 103711 | 89388  | 0      | 193099 |
| 2009 PE | -      | -      | -      | -      |
| 2009 AE | 81753  | 71377  | -      | 153130 |
| 2005 AE | 83423  | 74057  | -      | 157480 |
| 2004 PE | -      | -      | -      | -      |
| 2000 AE | 67920  | 59858  | -      | 127778 |

| Year    | Male  | Female | Others | Total  |
|---------|-------|--------|--------|--------|
| 1999 PE | -     | -      | -      | -      |
| 1996 AE | 67486 | 60560  | -      | 128046 |
| 1991 AE | 59507 | 52306  | -      | 111813 |
| 1987 AE | 52495 | 48334  | -      | 100829 |
| 1982 AE | 43375 | 40403  | -      | 83778  |
| 1977 AE | 36928 | 34431  | -      | 71359  |
| 1972 AE | 36845 | 33833  | -      | 70678  |
| 1968 AE | 32192 | 29091  | -      | 61283  |
| 1967 AE | -     | -      | _      | 60500  |

#### Number of Electors

 $\textbf{Note:} \ \mathsf{AE:} \ \mathsf{Assembly} \ \mathsf{Election}, \ \mathsf{PE:} \ \mathsf{Assembly} \ \mathsf{Segment} \ \mathsf{of} \ \mathsf{Parliamentary} \ \mathsf{Election}$ 