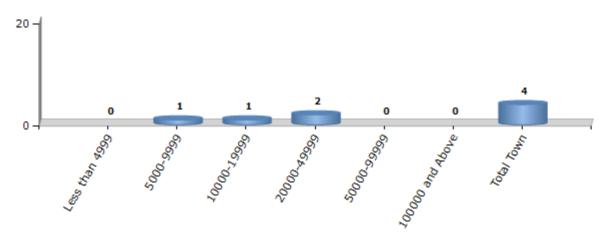

#### **Number of Towns by Population Size - 2011**

| Less than | 5000-9999 | 10000- | 20000- | 50000- | 100000 and | Total |
|-----------|-----------|--------|--------|--------|------------|-------|
| 4999      |           | 19999  | 49999  | 99999  | Above      | Town  |
| 0         | 1         | 1      | 2      | 0      | 0          | 4     |

Number of Towns by Population Size - 2011