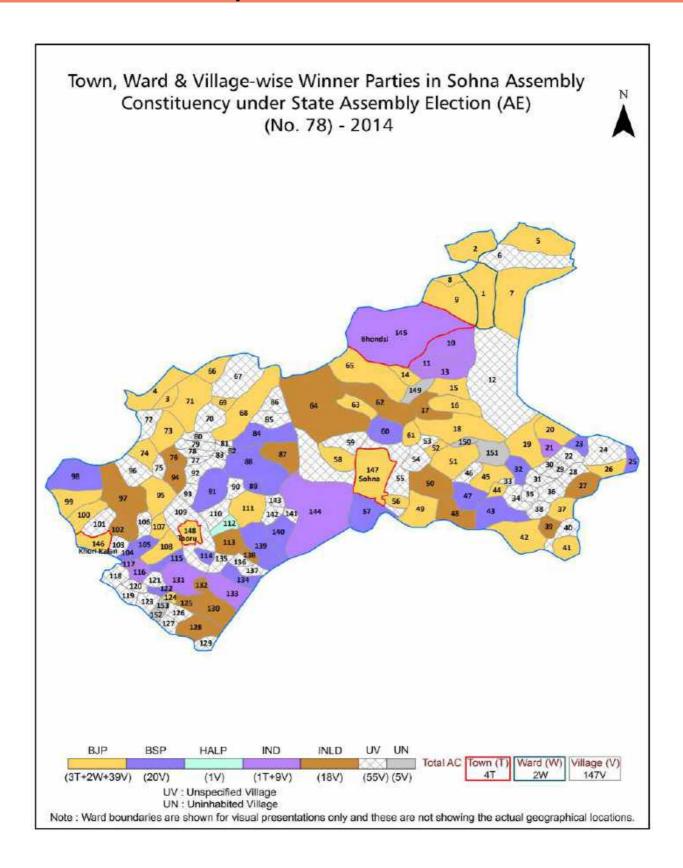

| 188-190     |  |  |  |
| 11  | Disclaimer                                                                                                                                                                                                                                                                                                                                                                                                                                              | 192         |  |  |  |

### **Location & Political Map**



#### **Administrative Setup**

#### List of Village Panchayat & Intermediate Panchayat (Block) Name - 2011

| Village Name           | Village Panchayat Name | Intermediate Panchayat<br>Name |
|------------------------|------------------------|--------------------------------|
| Abhepur(173)           | Abhepur(173)           | Sohna                          |
| Alipur(180)            | Alipur(180)            | Sohna                          |
| Atitka(38)             | Atitka(38)             | Taoru                          |
| Badshahpur Tethar(222) | Badshahpur Tethar(222) | Sohna                          |
| Baghanki(4)            | Baghanki(4)            | Taoru                          |
| Bai Khera (224)        | Bai Khera (224)        | Sohna                          |
| Balola(7