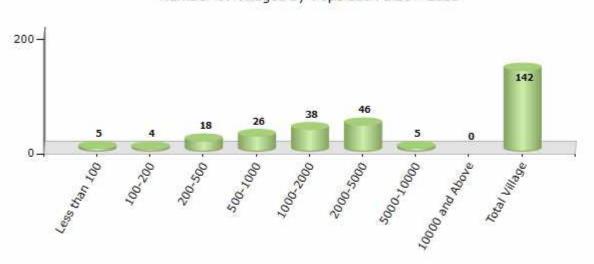

#### Number of Villages by Population Size - 2011

| Less<br>than<br>100 | 100-<br>200 | 200-<br>500 | 500-<br>1000 | 1000-<br>2000 | 2000-<br>5000 | 5000-<br>10000 | 10000<br>and<br>Above | Total<br>Village |
|---------------------|-------------|-------------|--------------|---------------|---------------|----------------|-----------------------|------------------|
| 5                   | 4           | 18          | 26           | 38            | 46            | 5              | 0                     | 142              |

Number of Villages by Population Size - 2011