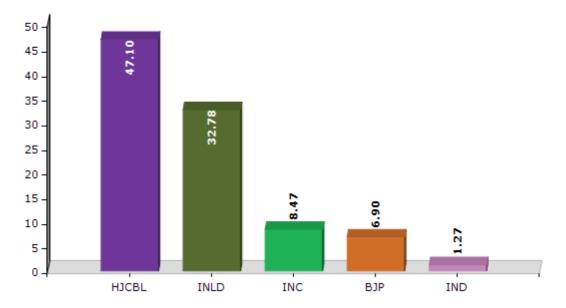

# **Summary Result of Assembly Election - 2014**

| Candidate Name        | Party | Votes | Votes % |
|-----------------------|-------|-------|---------|
| Kuldeep Bishnoi       | HJCBL | 56757 | 47.1    |
| Kulveer Singh Beniwal | INLD  | 39508 | 32.78   |
| Satinder Singh        | INC   | 10209 | 8.47    |
| Karan Singh Ranolia   | ВЈР   | 8319  | 6.9     |
| Subhash Chander       | IND   | 1527  | 1.27    |
| Satbir Chhimpa        | BSP   | 1167  | 0.97    |
| Harpal Nokhwal        | IND   | 647   | 0.54    |
| Kulwant Singh         | RBC   | 646   | 0.54    |
| Rajni Bansal          | HaLP  | 423   | 0.35    |
| Balwant               | IND   | 373   | 0.31    |
| Hawa Singh Sangharsh  | SUCI  | 194   | 0.16    |
| Rajpal                | IND   | 160   | 0.13    |
| Kuldeep               | IND   | 55    | 0.05    |
|                       | NOTA  | 522   | 0.43    |

# Votes Percentage of Top Parties - 2014