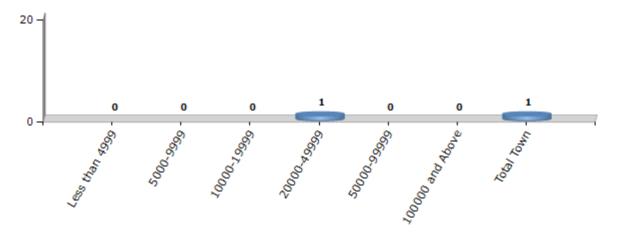

# **Number of Towns by Population Size - 2011**

| Less than | 5000-9999 | 10000- | 20000- | 50000- | 100000 and | Total |
|-----------|-----------|--------|--------|--------|------------|-------|
| 4999      |           | 19999  | 49999  | 99999  | Above      | Town  |
| 0         | 0         | 0      | 1      | 0      | 0          | 1     |

Number of Towns by Population Size - 2011