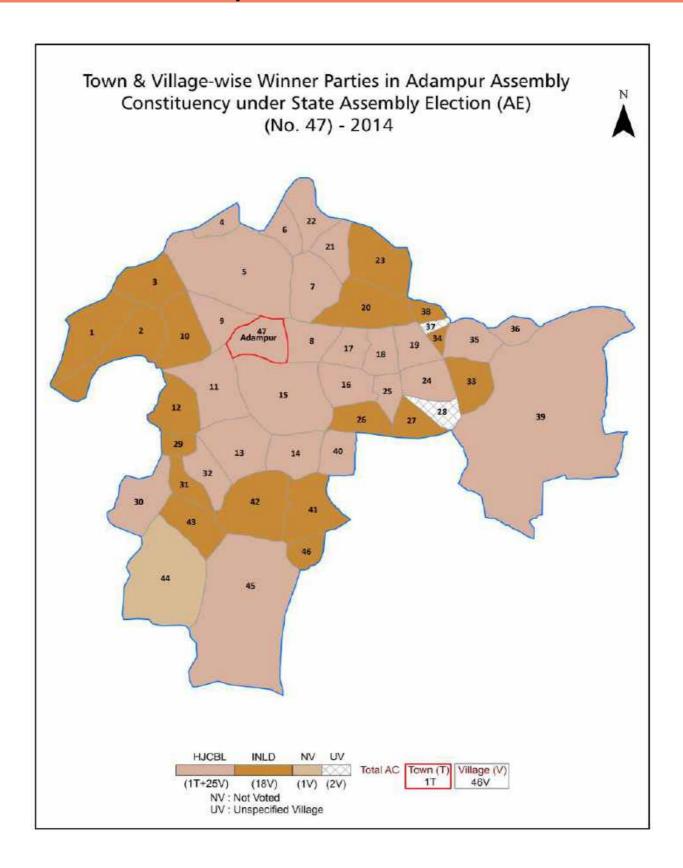

| 164-166            |  |  |  |  |
| 11  | Disclaimer                                                                                                                                                                                                                                                                                                                                                                                                                                              | 168                |  |  |  |  |

# **Location & Political Map**



# **Administrative Setup**

# List of Village Panchayat & Intermediate Panchayat (Block) Name - 2011

| Village Name               | Village Panchayat Name     | Intermediate Panchayat<br>Name |
|----------------------------|----------------------------|--------------------------------|
| Asranwan(39)               | Asranwan(39)               | Adampur                        |
| Bagla (26)                 | Bagla (26)                 | Adampur                        |
| Balsmand(22)               | Balsmand(22)               | Hisar II                       |
| Bandaheri(24)              | Bandaheri(24)              | Hisar II                       |
| Bhana(24)                  | Bhana(24)                  | Agroha                         |
| Bhodia Khera Bishnoian(25) | Bhodia Khera B