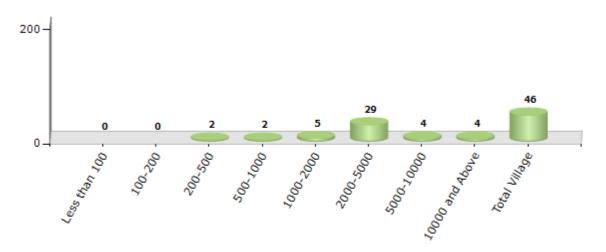

# Number of Villages by Population Size - 2011

| Less<br>than<br>100 | 100-<br>200 | 200-<br>500 | 500-<br>1000 | 1000-<br>2000 | 2000-<br>5000 | 5000-<br>10000 | 10000<br>and<br>Above | Total<br>Village |
|---------------------|-------------|-------------|--------------|---------------|---------------|----------------|-----------------------|------------------|
| 0                   | 0           | 2           | 2            | 5             | 29            | 4              | 4                     | 46               |

Number of Villages by Population Size - 2011