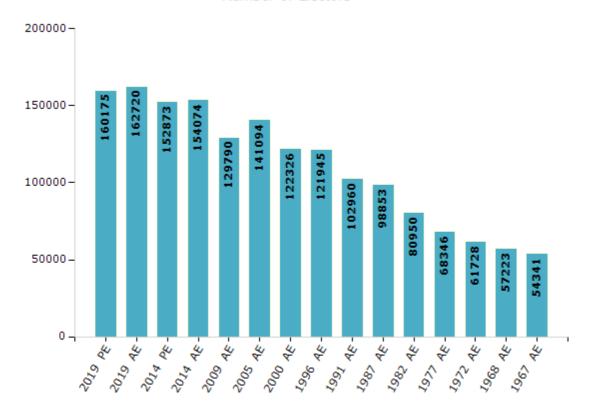

### **Electors by Male & Female**

| Year    | Male  | Female | Others | Total  |
|---------|-------|--------|--------|--------|
| 2019 PE | 86393 | 73782  | 0      | 160175 |
| 2019 AE | 87677 | 75042  | 1      | 162720 |
| 2014 PE | 82522 | 70351  | 0      | 152873 |
| 2014 AE | 82711 | 71363  | 0      | 154074 |
| 2009 PE | -     | -      | -      | -      |
| 2009 AE | 70443 | 59347  | -      | 129790 |
| 2005 AE | 76447 | 64647  | -      | 141094 |
| 2004 PE | -     | -      | -      | -      |
| 2000 AE | 66702 | 55624  | -      | 122326 |

| Year    | Male  | Female | Others | Total  |
|---------|-------|--------|--------|--------|
| 1999 PE | -     | -      | -      | -      |
| 1996 AE | 65524 | 56421  | -      | 121945 |
| 1991 AE | 55481 | 47479  | -      | 102960 |
| 1987 AE | 53035 | 45818  | -      | 98853  |
| 1982 AE | 43729 | 37221  | -      | 80950  |
| 1977 AE | 36856 | 31490  | -      | 68346  |
| 1972 AE | 32659 | 29069  | -      | 61728  |
| 1968 AE | 30521 | 26702  | -      | 57223  |
| 1967 AE | -     | -      | -      | 54341  |

#### Number of Electors

 $\textbf{Note:} \ \mathsf{AE:} \ \mathsf{Assembly} \ \mathsf{Election}, \ \mathsf{PE:} \ \mathsf{Assembly} \ \mathsf{Segment} \ \mathsf{of} \ \mathsf{Parliamentary} \ \mathsf{Election}$ 