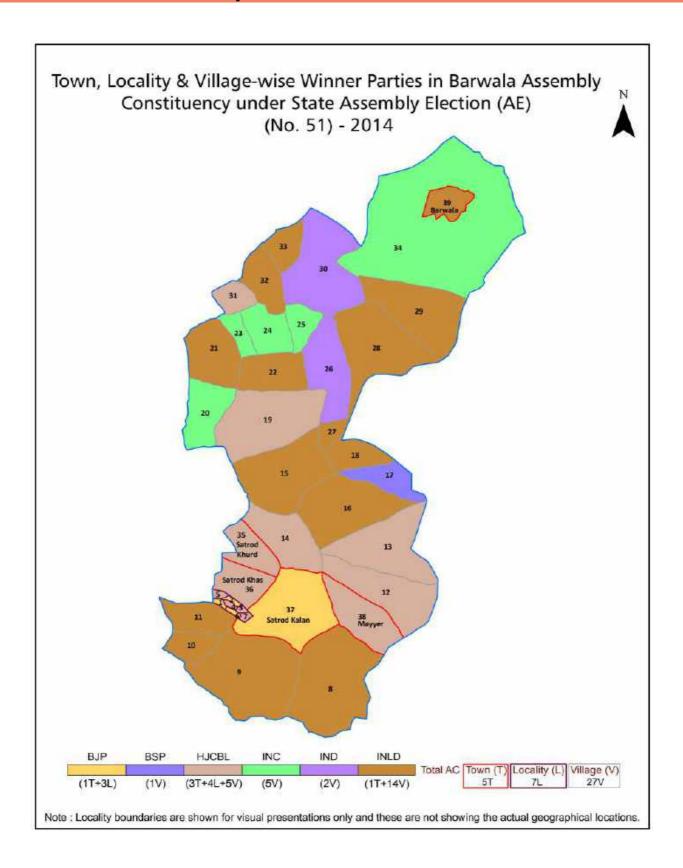

| 159-161  |  |  |  |  |
| 11  | Disclaimer                                                                                                                                                                                                                                                                                                                                                                                                                                              | 163      |  |  |  |  |

### **Location & Political Map**



#### **Administrative Setup**

#### List of Village Panchayat & Intermediate Panchayat (Block) Name - 2011

| Village Name          | Village Panchayat Name | Intermediate Panchayat<br>Name |
|-----------------------|------------------------|--------------------------------|
| Alipur(150)           | Alipur(150)            | Hisar I                        |
| Badon Pati Awal(69)   | Badon Pati Awal(69)    | Barwala                        |
| Badon Pati Doyan (68) | Badon Pati Doyan (68)  | Barwala                        |
| Bahbalpur(67)         | Bahbalpur(67)          | Barwala                        |
| Barwala (Rural)(128)  | Barwala (Rural)(128)   | Barwala                        |
| Bhagana(152)          | Bhagana(152)           | Hisar I                        |
| Bichpari(131)