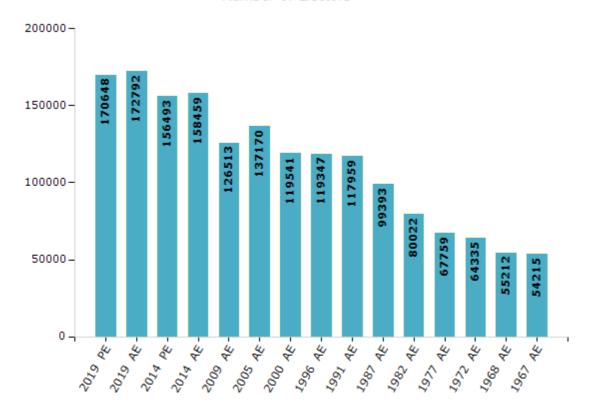

#### **Electors by Male & Female**

| Year    | Male  | Female | Others | Total  |
|---------|-------|--------|--------|--------|
| 2019 PE | 91835 | 78810  | 3      | 170648 |
| 2019 AE | 92814 | 79976  | 2      | 172792 |
| 2014 PE | 84382 | 72111  | 0      | 156493 |
| 2014 AE | 85126 | 73333  | 0      | 158459 |
| 2009 PE | -     | -      | -      | -      |
| 2009 AE | 69031 | 57482  | -      | 126513 |
| 2005 AE | 75125 | 62045  | -      | 137170 |
| 2004 PE | -     | -      | -      | -      |
| 2000 AE | 65679 | 53862  | -      | 119541 |

| Year    | Male  | Female | Others | Total  |
|---------|-------|--------|--------|--------|
| 1999 PE | -     | -      | -      | -      |
| 1996 AE | 65222 | 54125  | -      | 119347 |
| 1991 AE | 58518 | 59441  | -      | 117959 |
| 1987 AE | 53111 | 46282  | -      | 99393  |
| 1982 AE | 42794 | 37228  | -      | 80022  |
| 1977 AE | 36202 | 31557  | -      | 67759  |
| 1972 AE | 34267 | 30068  | -      | 64335  |
| 1968 AE | 29490 | 25722  | -      | 55212  |
| 1967 AE | -     | -      | -      | 54215  |

#### Number of Electors

 $\textbf{Note:} \ \mathsf{AE:} \ \mathsf{Assembly} \ \mathsf{Election}, \ \mathsf{PE:} \ \mathsf{Assembly} \ \mathsf{Segment} \ \mathsf{of} \ \mathsf{Parliamentary} \ \mathsf{Election}$ 