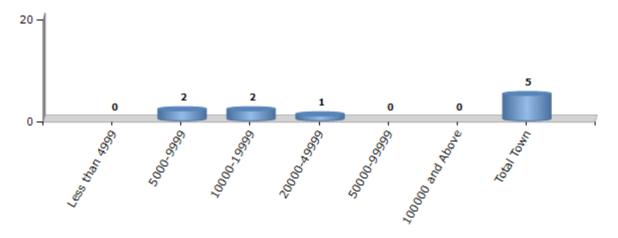

#### **Number of Towns by Population Size - 2011**

| Less than | 5000-9999 | 10000- | 20000- | 50000- | 100000 and | Total |
|-----------|-----------|--------|--------|--------|------------|-------|
| 4999      |           | 19999  | 49999  | 99999  | Above      | Town  |
| 0         | 2         | 2      | 1      | 0      | 0          | 5     |

Number of Towns by Population Size - 2011