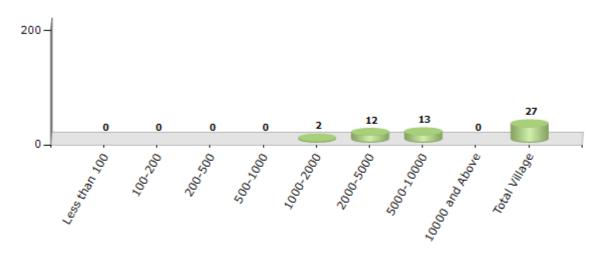

#### **Number of Villages by Population Size - 2011**

| Less<br>than<br>100 | 100-<br>200 | 200-<br>500 | 500-<br>1000 | 1000-<br>2000 | 2000-<br>5000 | 5000-<br>10000 | 10000<br>and<br>Above | Total<br>Village |
|---------------------|-------------|-------------|--------------|---------------|---------------|----------------|-----------------------|------------------|
| 0                   | 0           | 0           | 0            | 2             | 12            | 13             | 0                     | 27               |

Number of Villages by Population Size - 2011