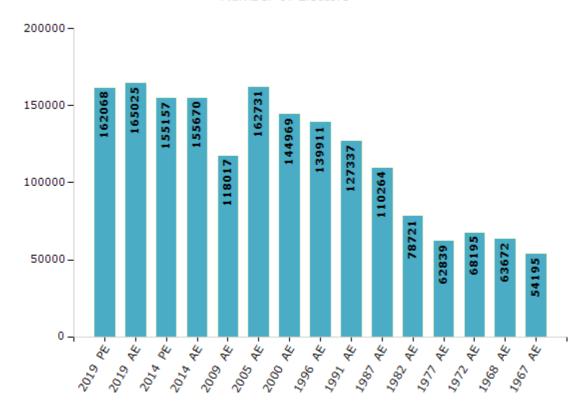

#### **Electors by Male & Female**

| Year    | Male  | Female | Others | Total  |
|---------|-------|--------|--------|--------|
| 2019 PE | 85863 | 76203  | 2      | 162068 |
| 2019 AE | 87241 | 77782  | 2      | 165025 |
| 2014 PE | 82792 | 72365  | 0      | 155157 |
| 2014 AE | 82726 | 72944  | 0      | 155670 |
| 2009 PE | -     | -      | -      | -      |
| 2009 AE | 64475 | 53542  | -      | 118017 |
| 2005 AE | 88917 | 73814  | -      | 162731 |
| 2004 PE | -     | -      | -      | -      |
| 2000 AE | 80337 | 64632  | -      | 144969 |

| Year    | Male  | Female | Others | Total  |
|---------|-------|--------|--------|--------|
| 1999 PE | -     | -      | -      | -      |
| 1996 AE | 76788 | 63123  | -      | 139911 |
| 1991 AE | 70155 | 57182  | -      | 127337 |
| 1987 AE | 61089 | 49175  | -      | 110264 |
| 1982 AE | 43685 | 35036  | -      | 78721  |
| 1977 AE | 35435 | 27404  | -      | 62839  |
| 1972 AE | 38010 | 30185  | -      | 68195  |
| 1968 AE | 35250 | 28422  | -      | 63672  |
| 1967 AE | -     | -      | -      | 54195  |

#### Number of Electors

 $\textbf{Note:} \ \mathsf{AE:} \ \mathsf{Assembly} \ \mathsf{Election}, \ \mathsf{PE:} \ \mathsf{Assembly} \ \mathsf{Segment} \ \mathsf{of} \ \mathsf{Parliamentary} \ \mathsf{Election}$ 