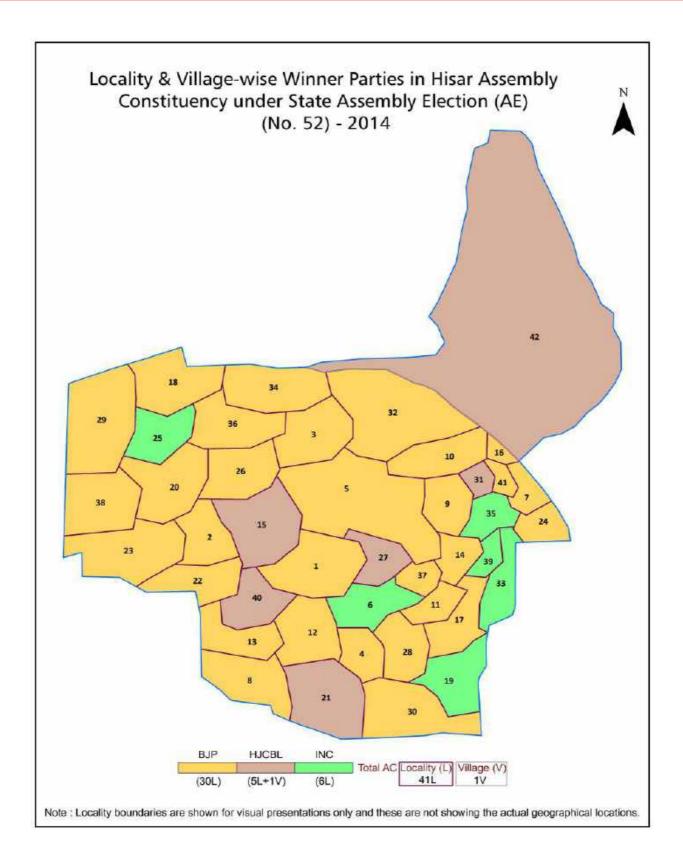

| 155-157       |
| 11  | Disclaimer                                                                                                                                                                                                                                                                                                                                                                                                                                              | 159           |

# **Location & Political Map**



# **Administrative Setup**

### List of Village Panchayat & Intermediate Panchayat (Block) Name - 2011

| Village Name       | Village Panchayat Name | Intermediate Panchayat<br>Name |
|--------------------|------------------------|--------------------------------|
| Hisar (Rural)(146) | Hisar (Rural)(146)     | Hisar II                       |

# **Demographics**

#### Number of Villages by Population Size - 2011

| Less<br>than<br>100 | 100-<br>200 | 200-<br>500 | 500-<br>1000 | 1000-<br>2000 | 2000-<br>5000 | 5000-<br>10000 | 10000<br>and<br>Above | Total<br>Village |
|---------------------|-------------|-------------|--------------|---------------|---------------|----------------|-----------------------|------------------|
| 0                   | 0           | 0           | 0