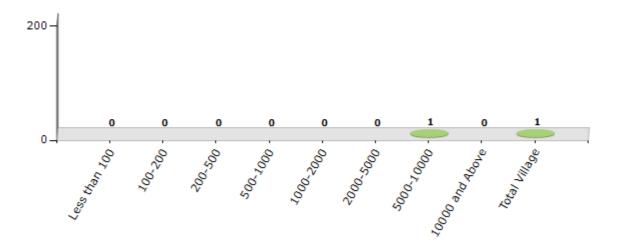

#### Number of Villages by Population Size - 2011

| Less<br>than<br>100 | 100-<br>200 | 200-<br>500 | 500-<br>1000 | 1000-<br>2000 | 2000-<br>5000 | 5000-<br>10000 | 10000<br>and<br>Above | Total<br>Village |
|---------------------|-------------|-------------|--------------|---------------|---------------|----------------|-----------------------|------------------|
| 0                   | 0           | 0           | 0            | 0             | 0             | 1              | 0                     | 1                |

#### Number of Villages by Population Size - 2011