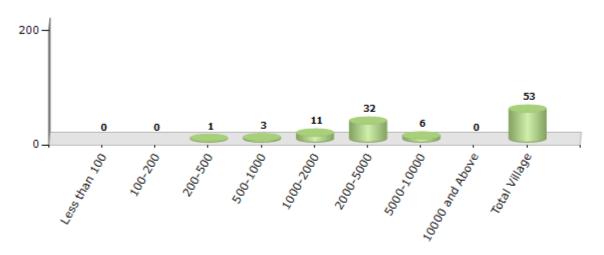

#### Number of Villages by Population Size - 2011

| Less<br>than<br>100 | 100-<br>200 | 200-<br>500 | 500-<br>1000 | 1000-<br>2000 | 2000-<br>5000 | 5000-<br>10000 | 10000<br>and<br>Above | Total<br>Village |
|---------------------|-------------|-------------|--------------|---------------|---------------|----------------|-----------------------|------------------|
| 0                   | 0           | 1           | 3            | 11            | 32            | 6              | 0                     | 53               |

Number of Villages by Population Size - 2011