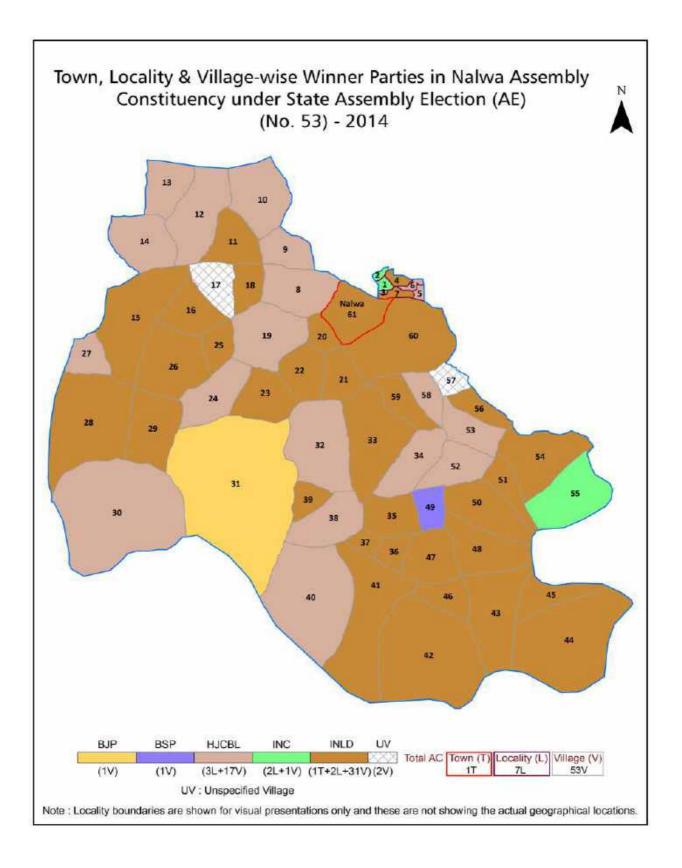

## Haryana Assembly Factbook<sup>™</sup>

**Nalwa Assembly Constituency** 

Nalwa Vidhan Sabha