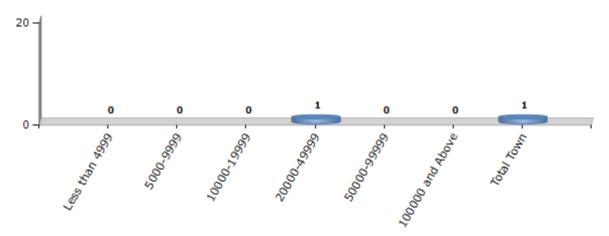

#### **Number of Towns by Population Size - 2011**

| Less than | 5000-9999 | 10000- | 20000- | 50000- | 100000 and | Total |
|-----------|-----------|--------|--------|--------|------------|-------|
| 4999      |           | 19999  | 49999  | 99999  | Above      | Town  |
| 0         | 0         | 0      | 1      | 0      | 0          | 1     |

Number of Towns by Population Size - 2011