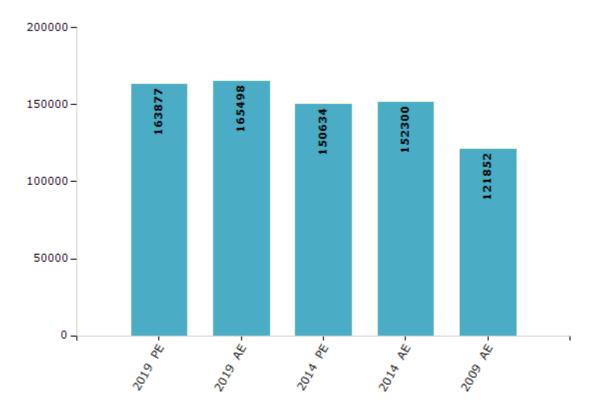

#### **Electors by Male & Female**

| Year    | Male  | Female | Others | Total  | Year    | Male | Female | Others | Total |
|---------|-------|--------|--------|--------|---------|------|--------|--------|-------|
| 2019 PE | 87404 | 76473  | 0      | 163877 | 1999 PE | -    | -      | -      | -     |
| 2019 AE | 87922 | 77576  | 0      | 165498 | 1996 AE | -    | -      | -      | -     |
| 2014 PE | 80877 | 69757  | 0      | 150634 | 1991 AE | -    | -      | -      | -     |
| 2014 AE | 81368 | 70932  | 0      | 152300 | 1987 AE | -    | -      | -      | -     |
| 2009 PE | -     | -      | -      | -      | 1982 AE | -    | -      | -      | -     |
| 2009 AE | 65938 | 55914  | -      | 121852 | 1977 AE | -    | -      | -      | -     |
| 2005 AE | -     | -      | -      | -      | 1972 AE | -    | -      | -      | -     |
| 2004 PE | -     | -      | -      | -      | 1968 AE | -    | -      | -      | -     |
| 2000 AE | -     | -      | -      | -      | 1967 AE | -    | -      | -      | -     |

#### Number of Electors

 $\textbf{Note:} \ \mathsf{AE:} \ \mathsf{Assembly} \ \mathsf{Election}, \ \mathsf{PE:} \ \mathsf{Assembly} \ \mathsf{Segment} \ \mathsf{of} \ \mathsf{Parliamentary} \ \mathsf{Election}$ 