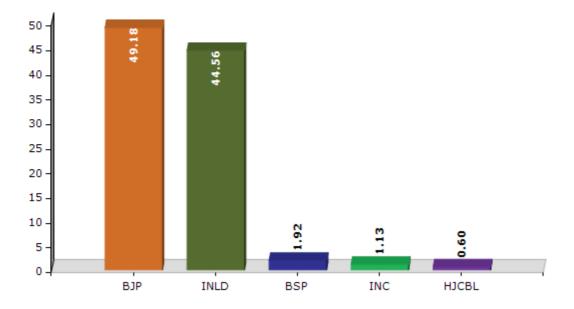

#### **Summary Result of Assembly Election - 2014**

| Candidate Name    | Party | Votes | Votes % |
|-------------------|-------|-------|---------|
| Prem Lata         | ВЈР   | 79674 | 49.18   |
| Dushyant Chautala | INLD  | 72194 | 44.56   |
| Randheer          | BSP   | 3112  | 1.92    |
| Bhag Singh        | INC   | 1838  | 1.13    |
| Bijender Kumar    | HJCBL | 974   | 0.6     |
| Surender          | HaLP  | 728   | 0.45    |
| Dilbag Singh      | IND   | 639   | 0.39    |
| Inder Datt        | CPI   | 612   | 0.38    |
| Jodha             | СРМ   | 586   | 0.36    |
| Balwan Singh      | IND   | 571   | 0.35    |
| Rakesh            | RARS  | 340   | 0.21    |
| Jagroop Singh     | SP    | 295   | 0.18    |
| Amit              | RASAP | 102   | 0.06    |
| Anoop Kumar       | SMBHP | 83    | 0.05    |
|                   | NOTA  | 268   | 0.17    |

#### Votes Percentage of Top Parties - 2014