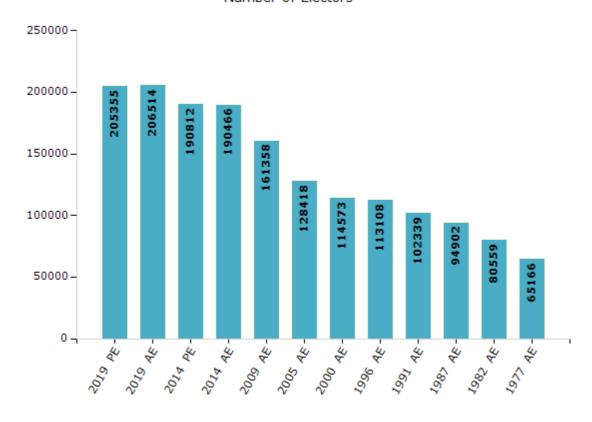

#### **Electors by Male & Female**

| Year    | Male   | Female | Others | Total  |
|---------|--------|--------|--------|--------|
| 2019 PE | 112434 | 92921  | 0      | 205355 |
| 2019 AE | 112865 | 93649  | 0      | 206514 |
| 2014 PE | 105636 | 85176  | 0      | 190812 |
| 2014 AE | 104846 | 85620  | 0      | 190466 |
| 2009 PE | -      | -      | -      | -      |
| 2009 AE | 89246  | 72112  | -      | 161358 |
| 2005 AE | 70345  | 58073  | -      | 128418 |
| 2004 PE | -      | -      | -      | -      |
| 2000 AE | 62811  | 51762  | -      | 114573 |

| Year    | Male  | Female | Others | Total  |
|---------|-------|--------|--------|--------|
| 1999 PE | -     | -      | -      | -      |
| 1996 AE | 62193 | 50915  | -      | 113108 |
| 1991 AE | 55256 | 47083  | -      | 102339 |
| 1987 AE | 50256 | 44646  | -      | 94902  |
| 1982 AE | 42894 | 37665  | -      | 80559  |
| 1977 AE | 34272 | 30894  | -      | 65166  |
| 1972 AE | -     | -      | -      | -      |
| 1968 AE | -     | -      | -      | -      |
| 1967 AE | -     | -      | -      | -      |

#### Number of Electors

 $\textbf{Note:} \ \mathsf{AE:} \ \mathsf{Assembly} \ \mathsf{Election}, \ \mathsf{PE:} \ \mathsf{Assembly} \ \mathsf{Segment} \ \mathsf{of} \ \mathsf{Parliamentary} \ \mathsf{Election}$ 