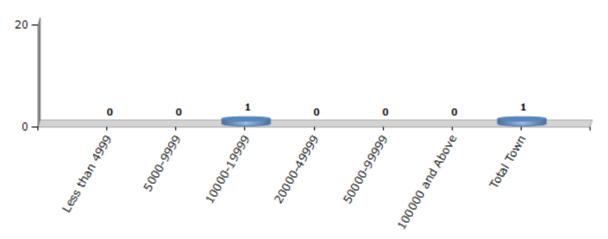

#### **Number of Towns by Population Size - 2011**

| Less than | 5000-9999 | 10000- | 20000- | 50000- | 100000 and | Total |
|-----------|-----------|--------|--------|--------|------------|-------|
| 4999      |           | 19999  | 49999  | 99999  | Above      | Town  |
| 0         | 0         | 1      | 0      | 0      | 0          | 1     |

Number of Towns by Population Size - 2011