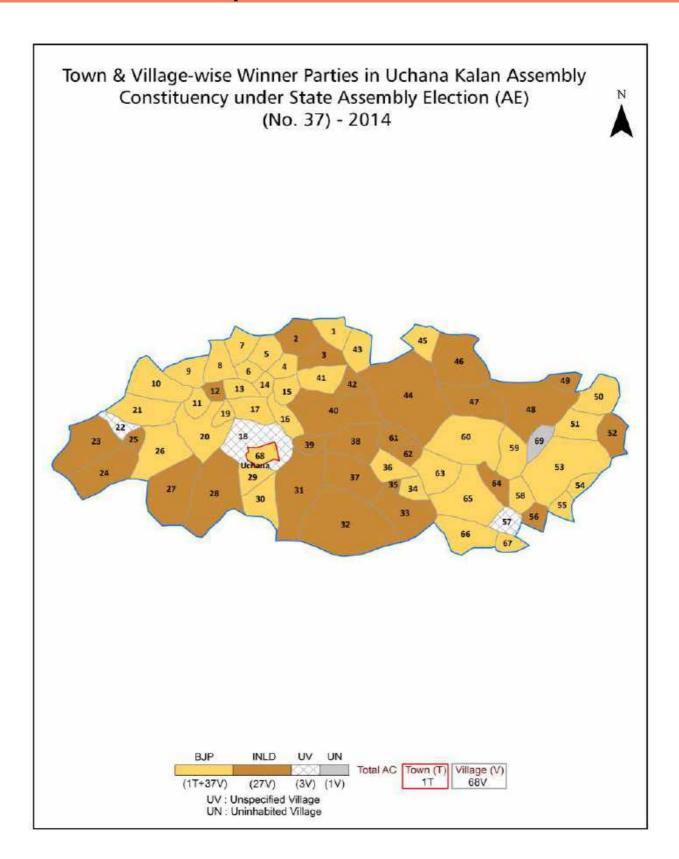

Printed in India

| No. | Particulars                                                                                                                                                                                                                                                                                                                                                                                                                                             | Page No.                   |  |  |  |  |  |  |
|-----|---------------------------------------------------------------------------------------------------------------------------------------------------------------------------------------------------------------------------------------------------------------------------------------------------------------------------------------------------------------------------------------------------------------------------------------------------------|----------------------------|--|--|--|--|--|--|
|     | Introduction                                                                                                                                                                                                                                                                                                                                                                                                                                            |                            |  |  |  |  |  |  |
| 1   | Assembly Constituency - (Vidhan Sabha) at a Glance   Features of Assembly as per Delimitation Commission of India (2008)                                                                                                                                                                                                                                                                                                                                | 1-2                        |  |  |  |  |  |  |
|     | Location and Political Maps                                                                                                                                                                                                                                                                                                                                                                                                                             |                            |  |  |  |  |  |  |
| 2   | Location Map   Boundaries of Assembly Constituency - (Vidhan Sabha) in District   Boundaries of Assembly Constituency under Parliamentary Constituency - (Lok Sabha)   Town & Village-wise Winner Parties- 2024-PE, 2024-AE, 2019-PE, 2019-AE, 2014-PE, 2014-AE, 2009-PE and 2009-AE                                                                                                                                                                    | 3-11                       |  |  |  |  |  |  |
|     | Administrative Setup (2011)                                                                                                                                                                                                                                                                                                                                                                                                                             |                            |  |  |  |  |  |  |
| 3   | District   Sub-district   Towns   Villages   Inhabited Villages   Uninhabited<br>Villages   Village Panchayat   Intermediate Panchayat                                                                                                                                                                                                                                                                                                                  | 12-16                      |  |  |  |  |  |  |
|     | Demographics (2011)                                                                                                                                                                                                                                                                                                                                                                                                                                     |                            |  |  |  |  |  |  |
| 4   | Population   Households   Rural/Urban Population   Towns and Villages by Population Size   Sex Ratio (Total & 0-6 Years)   Religious Population   Social Population   Literacy Rate                                                                                                                                                                                                                                                                     | 17-18                      |  |  |  |  |  |  |
|     | Electoral Features                                                                                                                                                                                                                                                                                                                                                                                                                                      |                            |  |  |  |  |  |  |
| 5   | Important Dates of Last Elections Held   Electors by Gender   Service Electors   Voters   Voters Turnout   Polling Stations & Average Number of Electors per Polling Station   Electors by Age Group   Present Elected Representatives                                                                                                                                                                                                                  | 19-24                      |  |  |  |  |  |  |
|     | Historical Summary Election Results                                                                                                                                                                                                                                                                                                                                                                                                                     |                            |  |  |  |  |  |  |
| 6   | Vote Share of Major Parties   Winning Margin (Number & Percentage)   Polari Parties   Summary Result of Assembly Segment of Parliamentary Elections 2020, 2014, 2009, 2004 and 1999   Summary Result of Assembly Elections 2024, 2019, 2014, 2009, 2005, 2000, 1996, 1991, 1987, 1982 and 1977                                                                                                                                                          | ty of<br>024, <b>25-45</b> |  |  |  |  |  |  |
|     | Polling Station Level Election Results                                                                                                                                                                                                                                                                                                                                                                                                                  |                            |  |  |  |  |  |  |
| 7   | Name and Number of Polling Station 2024-PE, 2024-AE, 2019-PE, 2019-AE, 2014-PE, 2014-AE, 2009-PE and 2009-AE   Polling Station-wise Electors, Voters & Voters Turnout 2024-PE, 2024-AE, 2019-PE, 2019-AE, 2014-PE, 2014-AE, 2009-PE and 2009-AE   Polling Station wise Elections Results 2024-PE, 2024-AE, 2019-PE, 2019-AE, 2014-PE, 2014-AE, 2009-PE and 2009-AE                                                                                      | 46-169                     |  |  |  |  |  |  |
|     | Share of Assembly Constituency                                                                                                                                                                                                                                                                                                                                                                                                                          | 470                        |  |  |  |  |  |  |
| 8   | Share of Assembly Constituency - (Vidhan Sabha) in State, District and Parliamentary Constituency - (Lok Sabha)                                                                                                                                                                                                                                                                                                                                         | 170                        |  |  |  |  |  |  |
|     | Socio-Economic Amenities (2011)                                                                                                                                                                                                                                                                                                                                                                                                                         |                            |  |  |  |  |  |  |
| 9   | Access to Administrative Units   Agricultural, Manufacturing and Industrial Commodities   Demographic Indicators   Education   Health & Manpower   Drinking Water Supply   Sanitation   Entertainment and Recreations Infrastructure   Power   Food Allocation Distribution and Marketing of Agriculture Commodities Infrastructure   Transport and Road Infrastructure   Communication   Banking and Financial Services   Land Use   Irrigation Source |                            |  |  |  |  |  |  |
| 10  | Abbreviation & Sources                                                                                                                                                                                                                                                                                                                                                                                                                                  | 188-190                    |  |  |  |  |  |  |
| 11  | Disclaimer                                                                                                                                                                                                                                                                                                                                                                                                                                              | 192                        |  |  |  |  |  |  |