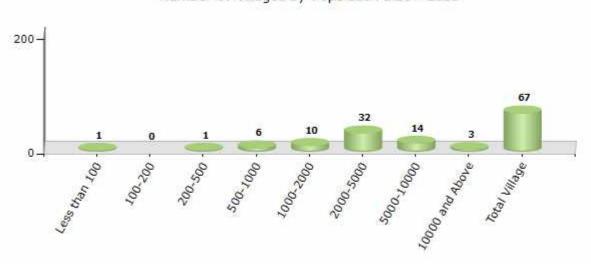

#### **Number of Villages by Population Size - 2011**

| Less<br>than<br>100 | 100-<br>200 | 200-<br>500 | 500-<br>1000 | 1000-<br>2000 | 2000-<br>5000 | 5000-<br>10000 | 10000<br>and<br>Above | Total<br>Village |
|---------------------|-------------|-------------|--------------|---------------|---------------|----------------|-----------------------|------------------|
| 1                   | 0           | 1           | 6            | 10            | 32            | 14             | 3                     | 67               |

Number of Villages by Population Size - 2011