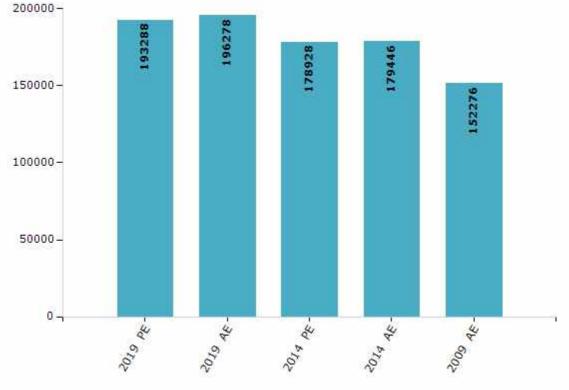

#### **Electors by Male & Female**

| Year    | Male   | Female | Others | Total  | Year    | Male | Female | Others | Total |
|---------|--------|--------|--------|--------|---------|------|--------|--------|-------|
| 2019 PE | 104984 | 88302  | 2      | 193288 | 1999 PE | -    | -      | -      | -     |
| 2019 AE | 106459 | 89819  | 0      | 196278 | 1996 AE | -    | -      | -      | -     |
| 2014 PE | 98065  | 80863  | 0      | 178928 | 1991 AE | -    | -      | -      | -     |
| 2014 AE | 97861  | 81585  | 0      | 179446 | 1987 AE | -    | -      | -      | -     |
| 2009 PE | -      | -      | -      | -      | 1982 AE | -    | -      | -      | -     |
| 2009 AE | 83883  | 68393  | -      | 152276 | 1977 AE | -    | -      | -      | -     |
| 2005 AE | -      | -      | -      | -      | 1972 AE | -    | -      | -      | -     |
| 2004 PE | -      | -      | -      | -      | 1968 AE | -    | -      | -      | -     |
| 2000 AE | -      | -      | -      | -      | 1967 AE | -    | -      | -      | -     |

Number of Electors

 $\textbf{Note:} \mathsf{AE}: \mathsf{Assembly \ Election, \ PE}: \mathsf{Assembly \ Segment \ of \ Parliamentary \ Election}$ 