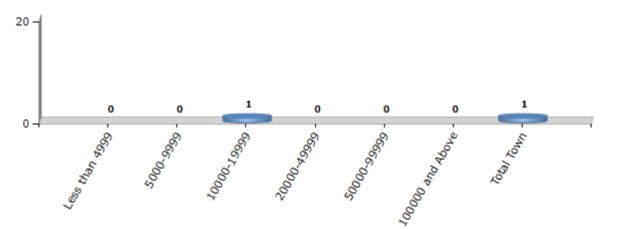

#### Number of Towns by Population Size - 2011

| Less than<br>4999 | 5000-9999 | 10000-<br>19999 | 20000-<br>49999 | 50000-<br>99999 | 100000 and<br>Above | Total<br>Town |  |
|-------------------|-----------|-----------------|-----------------|-----------------|---------------------|---------------|--|
| 0                 | 0         | 1               | 0               | 0               | 0                   | 1             |  |

Number of Towns by Population Size - 2011