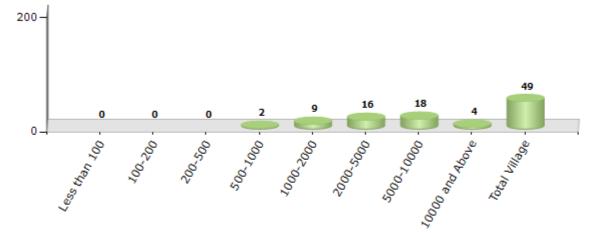

### Number of Villages by Population Size - 2011

| Less<br>than<br>100 | 100-<br>200 | 200-<br>500 | 500-<br>1000 | 1000-<br>2000 | 2000-<br>5000 | 5000-<br>10000 | 10000<br>and<br>Above | Total<br>Village |
|---------------------|-------------|-------------|--------------|---------------|---------------|----------------|-----------------------|------------------|
| 0                   | 0           | 0           | 2            | 9             | 16            | 18             | 4                     | 49               |

Number of Villages by Population Size - 2011