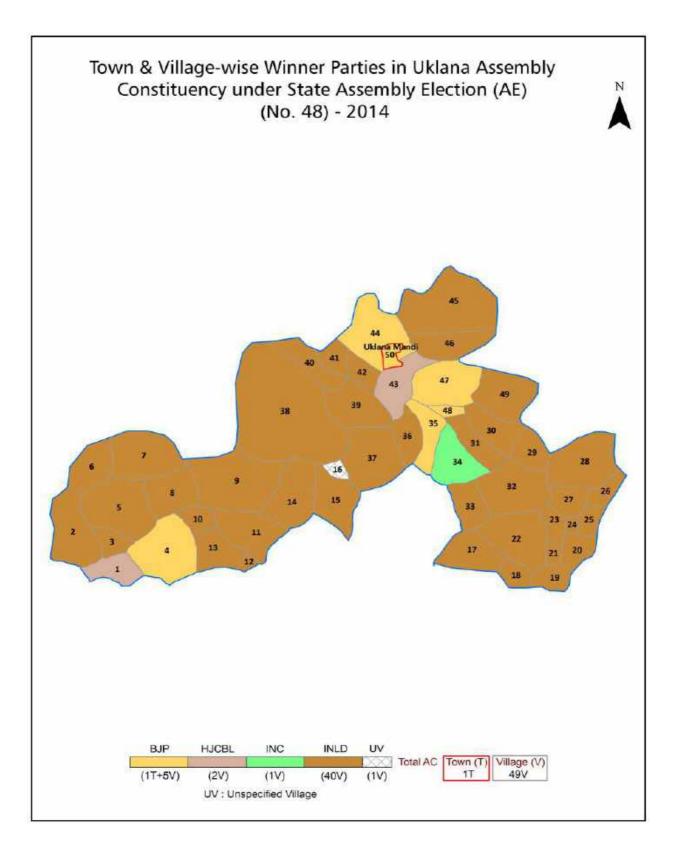

| 164-166  |  |  |  |  |
| 11  | Disclaimer                                                                                                                                                                                                                                                                                                                                                                                                                                                                | 168      |  |  |  |  |

## Location & Political Map



indiastatelections



## **Administrative Setup**

#### List of Village Panchayat & Intermediate Panchayat (Block) Name - 2011

| Village Name           | Village Panchayat Name | Intermediate Panchayat<br>Name |
|------------------------|------------------------|--------------------------------|
| Agroha(54)             | Agroha(54)             | Agroha                         |
| Badhawar(19)           | Badhawar(19)           | Barwala                        |
| Balak(130)             | Balak(130)             | Barwala                        |
| Banbhori(10)           | Banbhori(10)           | Barwala                        |
| Bayana Khera(16)       | Bayana Khera(16)       | Barwala                        |
| Bhada Khera(12)        | Bhada Khera(12)        | Barwala