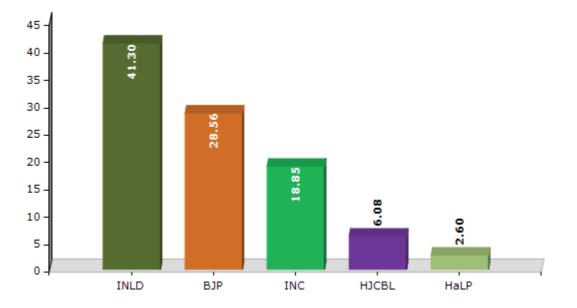

### Summary Result of Assembly Election - 2014

| Candidate Name       | Party | Votes | Votes % |
|----------------------|-------|-------|---------|
| Anoop Dhanak         | INLD  | 58120 | 41.3    |
| Seema Gaibipur       | BJP   | 40193 | 28.56   |
| Naresh Selwal        | INC   | 26535 | 18.85   |
| Brijlal              | HJCBL | 8555  | 6.08    |
| Bharti Uklana        | HaLP  | 3662  | 2.6     |
| Ravi Kumar Nangthala | BSP   | 1910  | 1.36    |
| Tejpal Singh         | SMBHP | 500   | 0.36    |
| Surender Kumar       | IND   | 438   | 0.31    |
| Azad                 | IND   | 127   | 0.09    |
|                      | NOTA  | 701   | 0.5     |

Votes Percentage of Top Parties - 2014