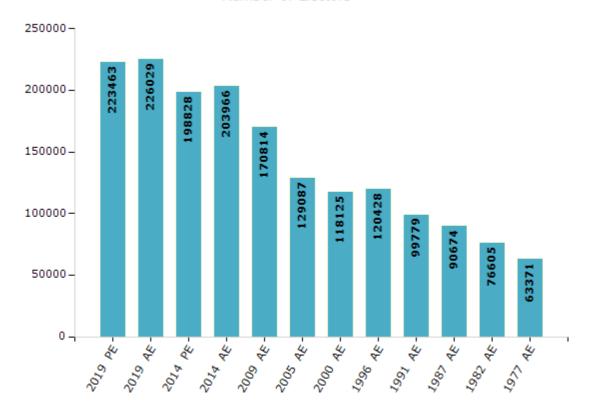

#### **Electors by Male & Female**

| Year    | Male   | Female | Others | Total  |
|---------|--------|--------|--------|--------|
| 2019 PE | 120639 | 102823 | 1      | 223463 |
| 2019 AE | 121739 | 104290 | 0      | 226029 |
| 2014 PE | 108558 | 90270  | 0      | 198828 |
| 2014 AE | 111057 | 92909  | 0      | 203966 |
| 2009 PE | -      | -      | -      | -      |
| 2009 AE | 93804  | 77010  | -      | 170814 |
| 2005 AE | 70493  | 58594  | -      | 129087 |
| 2004 PE | -      | -      | -      | -      |
| 2000 AE | 64804  | 53321  | -      | 118125 |

| Year    | Male  | Female | Others | Total  |
|---------|-------|--------|--------|--------|
| 1999 PE | -     | -      | -      | -      |
| 1996 AE | 65081 | 55347  | -      | 120428 |
| 1991 AE | 53098 | 46681  | -      | 99779  |
| 1987 AE | 48007 | 42667  | -      | 90674  |
| 1982 AE | 40132 | 36473  | -      | 76605  |
| 1977 AE | 33128 | 30243  | -      | 63371  |
| 1972 AE | -     | -      | -      | -      |
| 1968 AE | -     | -      | -      | -      |
| 1967 AE | -     | -      | -      | -      |

#### Number of Electors

 $\textbf{Note:} \ \mathsf{AE:} \ \mathsf{Assembly} \ \mathsf{Election}, \ \mathsf{PE:} \ \mathsf{Assembly} \ \mathsf{Segment} \ \mathsf{of} \ \mathsf{Parliamentary} \ \mathsf{Election}$ 