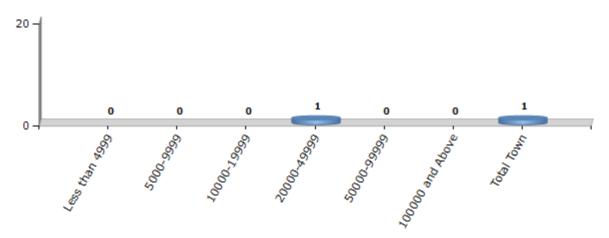

#### **Number of Towns by Population Size - 2011**

| Less than | 5000-9999 | 10000- | 20000- | 50000- | 100000 and | Total |
|-----------|-----------|--------|--------|--------|------------|-------|
| 4999      |           | 19999  | 49999  | 99999  | Above      | Town  |
| 0         | 0         | 0      | 1      | 0      | 0          | 1     |

Number of Towns by Population Size - 2011