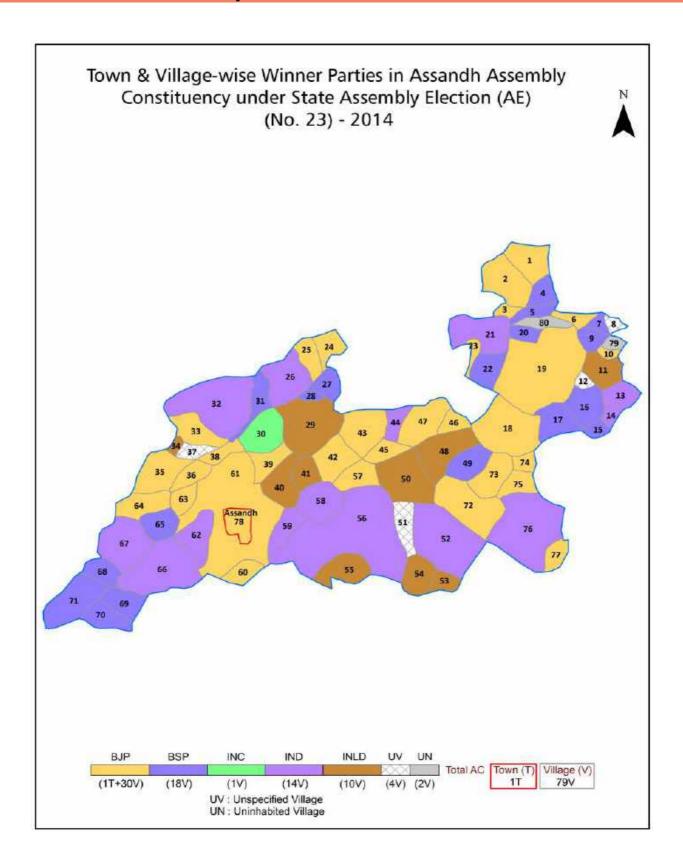

| 183-185                      |
| 11  | Disclaimer                                                                                                                                                                                                                                                                                                                                                                                                                                              | 187                          |

## **Location & Political Map**





## **Administrative Setup**

#### List of Village Panchayat & Intermediate Panchayat (Block) Name - 2011

| Village Name              | Village Panchayat Name    | Intermediate Panchayat<br>Name |
|---------------------------|---------------------------|--------------------------------|
| Agond (37)                | Agond (37)                | Nissing                        |
| Alawla (65)               | Alawla (65)               | Assandh                        |
| Alipur Viran (60)         | Alipur Viran (60)         | Nissing                        |
| Anchla (56)               | Anchla (56)               | Gharaunda                      |
| Ardana (64)               | Ardana (64)               | Assandh                        |
| Assandh (Rural)(Part)(84) | Assandh (Rural)(Part)(8