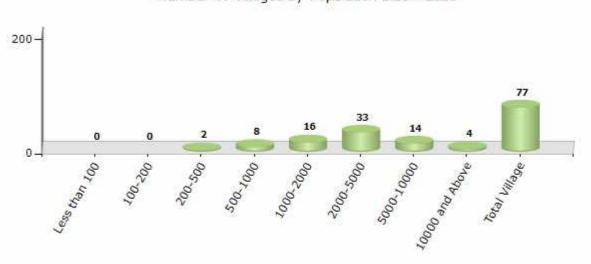

#### Number of Villages by Population Size - 2011

| Less<br>than<br>100 | 100-<br>200 | 200-<br>500 | 500-<br>1000 | 1000-<br>2000 | 2000-<br>5000 | 5000-<br>10000 | 10000<br>and<br>Above | Total<br>Village |
|---------------------|-------------|-------------|--------------|---------------|---------------|----------------|-----------------------|------------------|
| 0                   | 0           | 2           | 8            | 16            | 33            | 14             | 4                     | 77               |

Number of Villages by Population Size - 2011