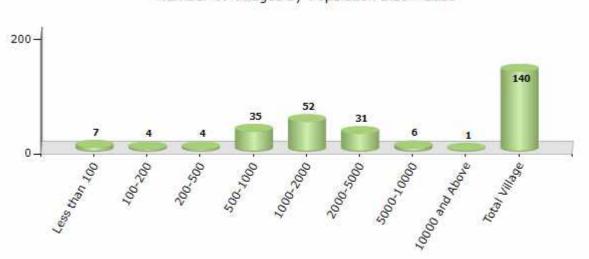

#### Number of Villages by Population Size - 2011

| Less<br>than<br>100 | 100-<br>200 | 200-<br>500 | 500-<br>1000 | 1000-<br>2000 | 2000-<br>5000 | 5000-<br>10000 | 10000<br>and<br>Above | Total<br>Village |
|---------------------|-------------|-------------|--------------|---------------|---------------|----------------|-----------------------|------------------|
| 7                   | 4           | 4           | 35           | 52            | 31            | 6              | 1                     | 140              |

Number of Villages by Population Size - 2011