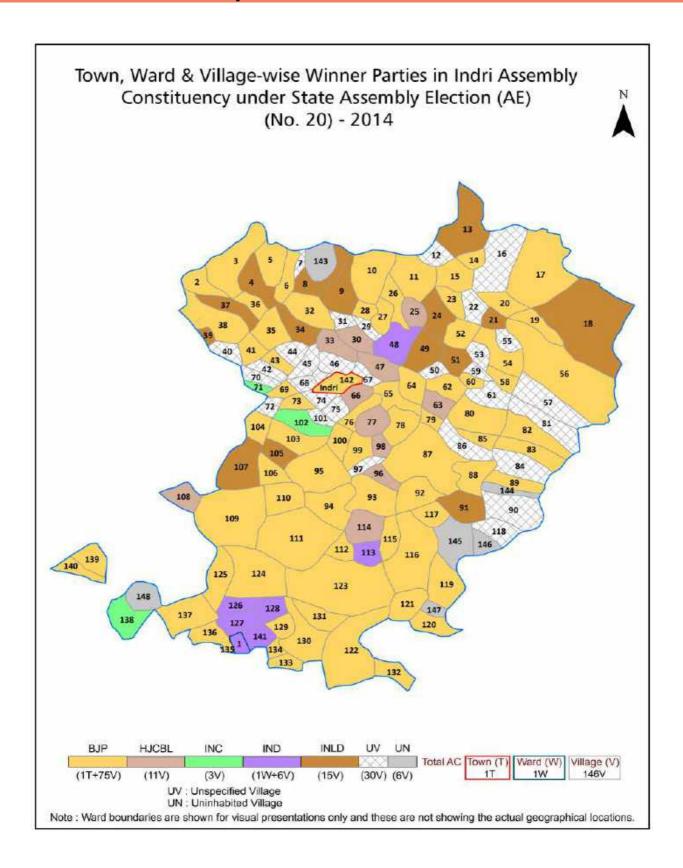

| 190-192  |  |  |  |  |  |  |
| 11  | Disclaimer                                                                                                                                                                                                                                                                                                                                                                                                                                              | 194      |  |  |  |  |  |  |

#### **Location & Political Map**



#### **Administrative Setup**

#### List of Village Panchayat & Intermediate Panchayat (Block) Name - 2011

| Village Name                | Village Panchayat Name      | Intermediate Panchayat<br>Name |
|-----------------------------|-----------------------------|--------------------------------|
| Andhgarh (8)                | Andhgarh (8)                | Indri                          |
| Badarpur (41)               | Badarpur (41)               | Indri                          |
| Badheri (2)                 | Badheri (2)                 | Indri                          |
| Bahlolpur Viran (65)        | Bahlolpur Viran (65)        | Indri                          |
| Baldhi (Part)(4)            | Baldhi (Part)(4)            | Karnal                         |
| Baragaon (69)