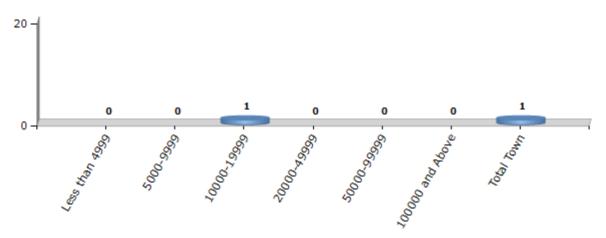

#### **Number of Towns by Population Size - 2011**

| Less than<br>4999 | 5000-9999 | 10000-<br>19999 | 20000-<br>49999 | 50000-<br>99999 | 100000 and<br>Above | Total<br>Town |
|-------------------|-----------|-----------------|-----------------|-----------------|---------------------|---------------|
| 0                 | 0         | 1               | 0               | 0               | 0                   | 1             |

Number of Towns by Population Size - 2011