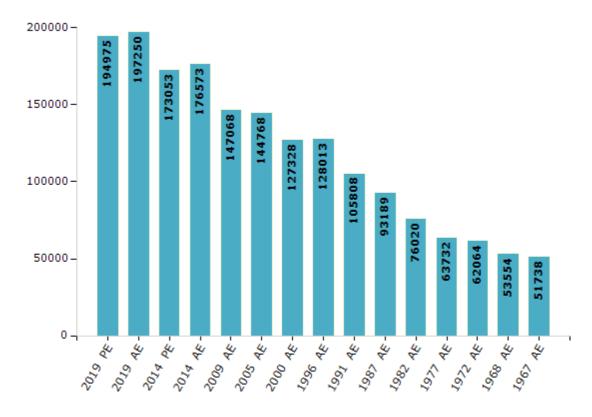

#### **Electors by Male & Female**

| Year    | Male   | Female | Others | Total  |
|---------|--------|--------|--------|--------|
| 2019 PE | 103599 | 91371  | 5      | 194975 |
| 2019 AE | 104548 | 92698  | 4      | 197250 |
| 2014 PE | 93494  | 79559  | 0      | 173053 |
| 2014 AE | 94969  | 81604  | 0      | 176573 |
| 2009 PE | -      | -      | -      | -      |
| 2009 AE | 80829  | 66239  | -      | 147068 |
| 2005 AE | 78896  | 65872  | -      | 144768 |
| 2004 PE | -      | -      | -      | -      |
| 2000 AE | 69774  | 57554  | -      | 127328 |

| Year    | Male  | Female | Others | Total  |
|---------|-------|--------|--------|--------|
| 1999 PE | -     | -      | -      | -      |
| 1996 AE | 68576 | 59437  | -      | 128013 |
| 1991 AE | 56997 | 48811  | -      | 105808 |
| 1987 AE | 49084 | 44105  | -      | 93189  |
| 1982 AE | 40063 | 35957  | -      | 76020  |
| 1977 AE | 33779 | 29953  | -      | 63732  |
| 1972 AE | 32725 | 29339  | -      | 62064  |
| 1968 AE | 28494 | 25060  | -      | 53554  |
| 1967 AE | -     | -      | -      | 51738  |

#### Number of Electors

 $\textbf{Note:} \ \mathsf{AE:} \ \mathsf{Assembly} \ \mathsf{Election}, \ \mathsf{PE:} \ \mathsf{Assembly} \ \mathsf{Segment} \ \mathsf{of} \ \mathsf{Parliamentary} \ \mathsf{Election}$ 