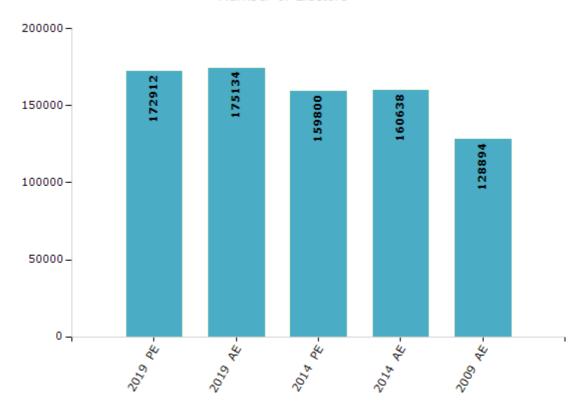

#### **Electors by Male & Female**

| Year    | Male  | Female | Others | Total  | Year    | Male | Female | Others | Total |
|---------|-------|--------|--------|--------|---------|------|--------|--------|-------|
| 2019 PE | 93312 | 79599  | 1      | 172912 | 1999 PE | -    | -      | -      | -     |
| 2019 AE | 94390 | 80744  | 0      | 175134 | 1996 AE | -    | -      | -      | -     |
| 2014 PE | 86725 | 73075  | 0      | 159800 | 1991 AE | -    | -      | -      | -     |
| 2014 AE | 87021 | 73617  | 0      | 160638 | 1987 AE | -    | -      | -      | -     |
| 2009 PE | -     | -      | -      | -      | 1982 AE | -    | -      | -      | -     |
| 2009 AE | 71757 | 57137  | -      | 128894 | 1977 AE | -    | -      | -      | -     |
| 2005 AE | -     | -      | -      | -      | 1972 AE | -    | -      | -      | -     |
| 2004 PE | -     | -      | -      | -      | 1968 AE | -    | -      | -      | -     |
| 2000 AE | -     | -      | -      | -      | 1967 AE | -    | -      | -      | -     |

#### Number of Electors

 $\textbf{Note:} \ \mathsf{AE:} \ \mathsf{Assembly} \ \mathsf{Election}, \ \mathsf{PE:} \ \mathsf{Assembly} \ \mathsf{Segment} \ \mathsf{of} \ \mathsf{Parliamentary} \ \mathsf{Election}$ 