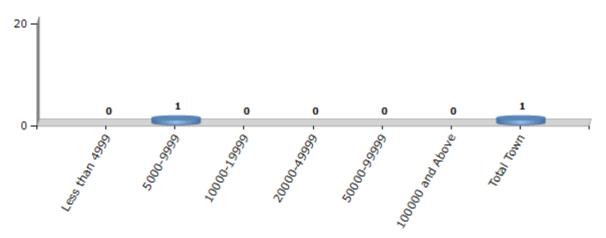

#### **Number of Towns by Population Size - 2011**

| Less than | 5000-9999 | 10000- | 20000- | 50000- | 100000 and | Total |
|-----------|-----------|--------|--------|--------|------------|-------|
| 4999      |           | 19999  | 49999  | 99999  | Above      | Town  |
| 0         | 1         | 0      | 0      | 0      | 0          | 1     |

Number of Towns by Population Size - 2011