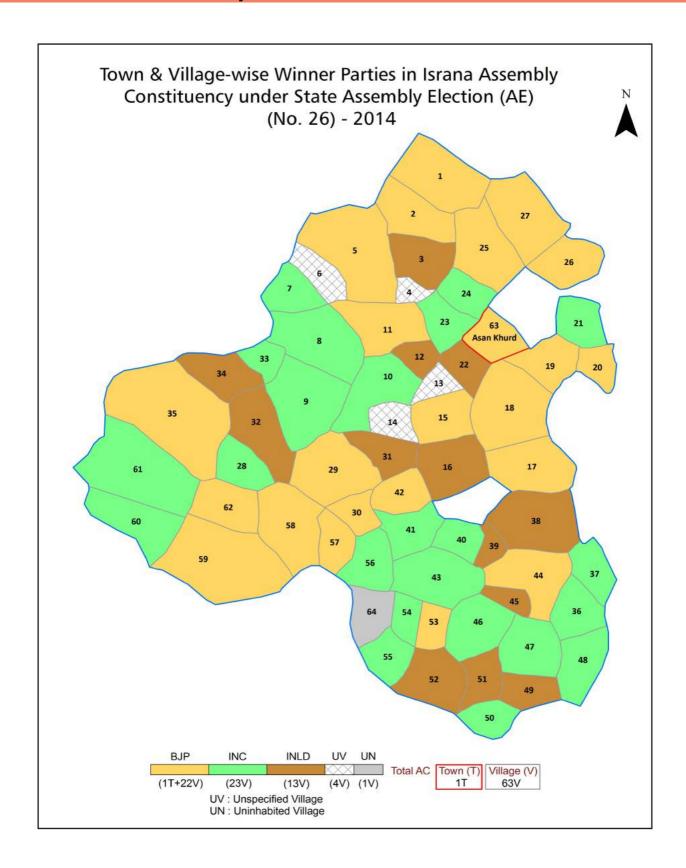

#### **Polling Station Level Election Results**

Polling Station-wise Votes Secured by Overall Top Five Parties in Israna Assembly in Assembly Election (AE) under Karnal Parliamentary Constituency in Haryana (2019)

| No. of<br>Polling<br>Station | Balbir | Runner-up<br>- Krishan<br>Lal Panwar<br>(BJP) | 3rd -<br>Dayanand<br>Urlana<br>(JNJP) | 4th -<br>Usha<br>Atkan<br>(LTSP) | 5th -<br>Sunita<br>Sabharwal<br>(Joshi)<br>(BSP) | NOTA | Other | Total<br>Votes<br>Secured |
|------------------------------|--------|-----------------------------------------------|---------------------------------------|----------------------------------|--------------------------------------------------|------|-------|---------------------------|
| 36                           | 254    | 189                                           | 57                                    | 0                                | 0                                                | 6    | 18    | 524                       |
| 37                           | 332    | 136                                           | 20                                    | 1                                | 1                                                | 7    | 7     | 504                       |
| 38                           | 314    | 287                                           | 26                                    | 17                               | 3                                                | 8    | 6     | 661                       |
| 39                           | 66     | 127                                           | 4                                     | 0                                | 6                                                | 2    | 1     | 206                       |
| 40                           | 77     | 131                                           | 9                                     | 0                                | 3                                                | 3    | 3     | 226                       |
| 41                           | 81     | 62                                            | 6                                     | 2                                | 1                                                | 1    | 2     | 155                       |
| 42                           | 110    | 95                                            | 4                                     | 0                                | 2                                                | 1    | 3     | 215                       |
| 43                           | 329    | 339                                           | 106                                   | 4                                | 10                                               | 6    | 9     | 803                       |
| 44                           | 273    | 258                                           | 190                                   | 1                                | 3                                                | 4    | 8     | 737                       |
| 45                           | 229    | 185                                           | 40                                    | 0                                | 8                                                | 2    | 55    | 519                       |
| 46                           | 271    | 193                                           | 2                                     | 8                                | 2                                                | 0    | 30    | 506                       |
| 47                           | 369    | 389                                           | 56                                    | 0                                | 5                                                | 4    | 8     | 831                       |
| 48                           | 475    | 353                                           | 41                                    | 0                                | 2                                                | 6    | 8     | 885                       |
| 49                           | 531    | 232                                           | 52                                    | 1                                | 0                                                | 3    | 5     | 824                       |
| 50                           | 305    | 301                                           | 22                                    | 3                                | 0                                                | 4    | 7     | 642                       |
| 51                           | 484    | 253                                           | 64                                    | 3                                | 2                                                | 5    | 10    | 821                       |
| 52                           | 369    | 435                                           | 11                                    | 18                               | 19                                               | 2    | 4     | 858                       |
| 53                           | 371    | 393                                           | 26                                    | 7                                | 2                                                | 5    | 8     | 812                       |
| 54                           | 239    | 419                                           | 17                                    | 1                                | 1                                                | 5    | 3     | 685                       |
| 55                           | 317    | 382                                           | 63                                    | 10                               | 1                                                | 4    | 6     | 783                       |
| 56                           | 505    | 131                                           | 55                                    | 13                               | 3                                                | 3    | 6     | 716                       |
| 57                           | 433    | 200                                           | 17                                    | 3                                | 19                                               | 2    | 5     | 679                       |
| 58                           | 283    | 68                                            | 46                                    | 0                                | 9                                                | 1    | 0     | 407                       |
| 59                           | 359    | 150                                           | 264                                   | 26                               | 1                                                | 3    | 11    | 814                       |
| 60                           | 347    | 175                                           | 239                                   | 1                                | 0                                                | 3    | 6     | 771                       |
| 61                           | 383    | 184                                           | 146                                   | 1                                | 0                                                | 3    | 14    | 731                       |
| 62                           | 436    | 230                                           | 154                                   | 1                                | 21                                               | 5    | 9     | 856                       |
| 63                           | 139    | 69                                            | 171                                   | 1                                | 0                                                | 0    | 37    | 417                       |
| 64                           | 345    | 212                                           | 72                                    | 0                                | 11                                               | 4    | 6     | 650                       |
| 65                           | 274    | 136                                           | 163                                   | 1                                | 1                                                | 2    | 9     | 586                       |
| 66                           | 316    | 132                                           | 139                                   | 7                                | 0                                                | 0    | 10    | 604                       |
| 67                           | 376    | 206                                           | 82                                    | 0                                | 2                                                | 4    | 13    | 683                       |
| 68                           | 513    | 188                                           | 9                                     | 0                                | 2                                                | 1    | 3     | 716                       |
| 69                           | 299    | 272                                           | 29                                    | 4                                | 1                                                | 5    | 8     | 618                       |
| 70                           | 346    | 195                                           | 67                                    | 1                                | 0                                                | 2    | 1     | 612                       |

#### **Polling Station Level Election Results**

Winner, Runner-up and 3rd Party Position & Winning Margin According to Polling Stations in Israna Assembly in Assembly Election (AE) under Karnal Parliamentary Constituency in Haryana (2019)

| Polling<br>Station<br>Number | Winner<br>Party | Winner<br>Votes<br>(%) | Runner-<br>up Party | Runner-<br>up Votes<br>(%) | Winning<br>Margin<br>Votes<br>(%) | Third<br>Party | Third<br>Party<br>Votes<br>(%) | Other<br>Votes (%) |
|------------------------------|-----------------|------------------------|---------------------|----------------------------|-----------------------------------|----------------|--------------------------------|--------------------|
| 71                           | INC             | 286 (57.2)             | ВЈР                 | 200 (40)                   | 86 (17.2)                         | INLD           | 4 (0.8)                        | 10 (2)             |
| 72                           | INC             | 360 (48.19)            | ВЈР                 | 326 (43.64)                | 34 (4.55)                         | JNJP           | 39 (5.22)                      | 22 (2.95)          |
| 73                           | INC             | 373 (48.44)            | ВЈР                 | 284 (36.88)                | 89 (11.56)                        | JNJP           | 93 (12.08)                     | 20 (2.6)           |
| 74                           | INC             | 343 (49.57)            | ВЈР                 | 303 (43.79)                | 40 (5.78)                         | JNJP           | 32 (4.62)                      | 14 (2.02)          |
| 75                           | INC             | 392 (51.65)            | ВЈР                 | 320 (42.16)                | 72 (9.49)                         | JNJP           | 30 (3.95)                      | 17 (2.24)          |
| 76                           | INC             | 387 (64.72)            | ВЈР                 | 177 (29.6)                 | 210 (35.12)                       | BSP            | 25 (4.18)                      | 9 (1.51)           |
| 77                           | ВЈР             | 431 (58.16)            | INC                 | 253 (34.14)                | 178 (24.02)                       | JNJP           | 42 (5.67)                      | 15 (2.02)          |
| 78                           | ВЈР             | 431 (52.95)            | INC                 | 342 (42.01)                | 89 (10.94)                        | INLD           | 17 (2.09)                      | 24 (2.95)          |
| 79                           | INC             | 140 (61.95)            | ВЈР                 | 65 (28.76)                 | 75 (33.19)                        | BSP            | 17 (7.52)                      | 4 (1.77)           |
| 80                           | INC             | 341 (48.92)            | ВЈР                 | 270 (38.74)                | 71 (10.18)                        | JNJP           | 80 (11.48)                     | 6 (0.86)           |
| 81                           | ВЈР             | 175 (56.45)            | INC                 | 128 (41.29)                | 47 (15.16)                        | BSP            | 6 (1.94)                       | 1 (0.32)           |
| 82                           | ВЈР             | 376 (52.73)            | INC                 | 297 (41.65)                | 79 (11.08)                        | JNJP           | 31 (4.35)                      | 9 (1.26)           |
| 83                           | INC             | 278 (61.37)            | ВЈР                 | 160 (35.32)                | 118 (26.05)                       | JNJP           | 7 (1.55)                       | 8 (1.77)           |
| 84                           | INC             | 287 (56.83)            | JNJP                | 124 (24.55)                | 163 (32.28)                       | ВЈР            | 88 (17.43)                     | 6 (1.19)           |
| 85                           | INC             | 163 (35.67)            | JNJP                | 147 (32.17)                | 16 (3.5)                          | ВЈР            | 122 (26.7)                     | 25 (5.47)          |
| 86                           | ВЈР             | 256 (44.44)            | INC                 | 192 (33.33)                | 64 (11.11)                        | LTSP           | 68 (11.81)                     | 60 (10.42)         |
| 87                           | INC             | 268 (45.97)            | ВЈР                 | 217 (37.22)                | 51 (8.75)                         | JNJP           | 54 (9.26)                      | 44 (7.55)          |
| 88                           | INC             | 289 (46.39)            | ВЈР                 | 209 (33.55)                | 80 (12.84)                        | JNJP           | 109 (17.5)                     | 16 (2.57)          |
| 89                           | INC             | 99 (45.83)             | ВЈР                 | 91 (42.13)                 | 8 (3.7)                           | BSP            | 19 (8.8)                       | 7 (3.24)           |
| 90                           | INC             | 381 (54.04)            | ВЈР                 | 150 (21.28)                | 231 (32.76)                       | JNJP           | 142 (20.14)                    | 32 (4.54)          |
| 91                           | INC             | 434 (64.78)            | ВЈР                 | 113 (16.87)                | 321 (47.91)                       | JNJP           | 106 (15.82)                    | 17 (2.54)          |
| 92                           | INC             | 383 (57.42)            | JNJP                | 128 (19.19)                | 255 (38.23)                       | ВЈР            | 82 (12.29)                     | 74 (11.09)         |
| 93                           | INC             | 471 (65.6)             | JNJP                | 135 (18.8)                 | 336 (46.8)                        | ВЈР            | 99 (13.79)                     | 13 (1.81)          |
| 94                           | ВЈР             | 305 (44.01)            | INC                 | 217 (31.31)                | 88 (12.7)                         | JNJP           | 121 (17.46)                    | 50 (7.22)          |
| 95                           | INC             | 215 (35.19)            | LTSP                | 213 (34.86)                | 2 (0.33)                          | ВЈР            | 152 (24.88)                    | 31 (5.07)          |
| 96                           | INC             | 220 (39.36)            | LTSP                | 173 (30.95)                | 47 (8.41)                         | ВЈР            | 104 (18.6)                     | 62 (11.09)         |
| 97                           | INC             | 234 (40.48)            | ВЈР                 | 202 (34.95)                | 32 (5.53)                         | JNJP           | 98 (16.96)                     | 44 (7.61)          |
| 98                           | INC             | 281 (51.75)            | JNJP                | 130 (23.94)                | 151 (27.81)                       | ВЈР            | 119 (21.92)                    | 13 (2.39)          |
| 99                           | INC             | 272 (44.88)            | JNJP                | 204 (33.66)                | 68 (11.22)                        | ВЈР            | 111 (18.32)                    | 19 (3.14)          |
| 100                          | ВЈР             | 278 (38.66)            | INC                 | 234 (32.55)                | 44 (6.11)                         | JNJP           | 175 (24.34)                    | 32 (4.45)          |
| 101                          | ВЈР             | 408 (58.87)            | JNJP                | 145 (20.92)                | 263 (37.95)                       | INC            | 124 (17.89)                    | 16 (2.31)          |
| 102                          | JNJP            | 215 (37.65)            | INC                 | 196 (34.33)                | 19 (3.32)                         | ВЈР            | 119 (20.84)                    | 41 (7.18)          |
| 103                          | INC             | 333 (46.06)            | ВЈР                 | 206 (28.49)                | 127 (17.57)                       | JNJP           | 103 (14.25)                    | 81 (11.2)          |
| 104                          | ВЈР             | 285 (35.36)            | JNJP                | 275 (34.12)                | 10 (1.24)                         | INC            | 231 (28.66)                    | 15 (1.86)          |
| 105                          | ВЈР             | 269 (35.63)            | INC                 | 249 (32.98)                | 20 (2.65)                         | JNJP           | 147 (19.47)                    | 90 (11.92)         |