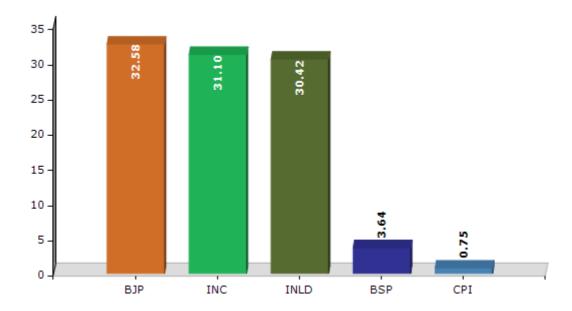

#### **Summary Result of Assembly Election - 2014**

| Candidate Name     | Party | Votes | Votes % |
|--------------------|-------|-------|---------|
| Krishan Lal Panwar | ВЈР   | 40277 | 32.58   |
| Balbir Singh       | INC   | 38449 | 31.1    |
| Balwan Balmiki     | INLD  | 37615 | 30.42   |
| Rakesh             | BSP   | 4495  | 3.64    |
| Kirshan            | CPI   | 926   | 0.75    |
| Shanti Devi        | НЈСРУ | 504   | 0.41    |
| Rajbir Mohana      | HaLP  | 475   | 0.38    |
| Kumari Soniya      | HRKD  | 280   | 0.23    |
| Randhir Singh      | SP    | 220   | 0.18    |
|                    | NOTA  | 400   | 0.32    |

#### Votes Percentage of Top Parties - 2014