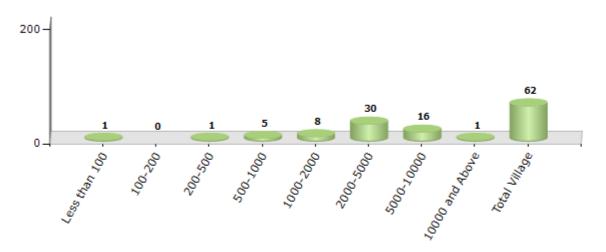

#### Number of Villages by Population Size - 2011

| Less<br>than<br>100 | 100-<br>200 | 200-<br>500 | 500-<br>1000 | 1000-<br>2000 | 2000-<br>5000 | 5000-<br>10000 | 10000<br>and<br>Above | Total<br>Village |
|---------------------|-------------|-------------|--------------|---------------|---------------|----------------|-----------------------|------------------|
| 1                   | 0           | 1           | 5            | 8             | 30            | 16             | 1                     | 62               |

Number of Villages by Population Size - 2011