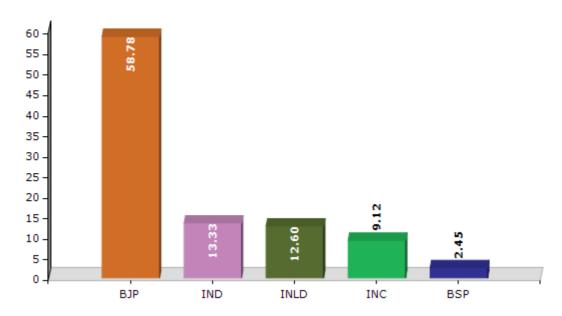

#### **Summary Result of Assembly Election - 2014**

| Candidate Name           | Party      | Votes | Votes % |
|--------------------------|------------|-------|---------|
| Manohar Lal Khattar      | ВЈР        | 82485 | 58.78   |
| Jai Parkash Gupta Karnal | IND        | 18712 | 13.33   |
| Manoj Wadhwa             | INLD       | 17685 | 12.6    |
| Surender Narwal          | INC        | 12804 | 9.12    |
| Ranbir Singh             | BSP        | 3437  | 2.45    |
| Suresh Matlauda          | IND        | 2230  | 1.59    |
| Tejpal Garg              | HJCBL      | 943   | 0.67    |
| Jai Parkash              | IND        | 423   | 0.3     |
| Tilak Raj                | IND        | 363   | 0.26    |
| Bishamber                | SP         | 241   | 0.17    |
| Sarita                   | HaLP       | 141   | 0.1     |
| Navjot Singh             | SAD(M)     | 120   | 0.09    |
| Alka Singh               | sjsp       | 101   | 0.07    |
| Mahinder Singh Chopra    | CPI(ML)(L) | 59    | 0.04    |
|                          | NOTA       | 589   | 0.42    |

#### Votes Percentage of Top Parties - 2014