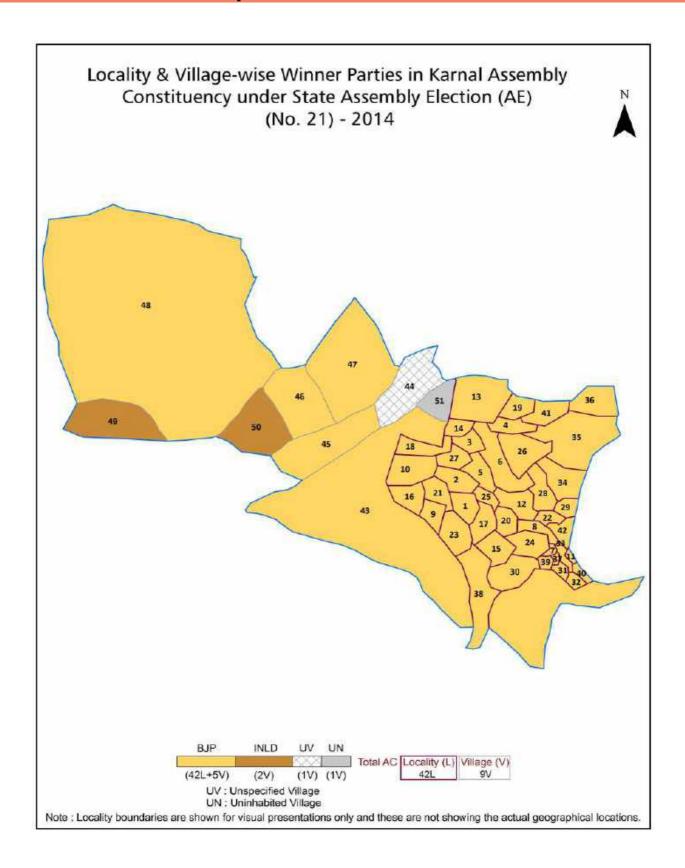

| 181-183            |
| 11  | Disclaimer                                                                                                                                                                                                                                                                                                                                                                                                                                              | 185                |

### **Location & Political Map**





#### **Administrative Setup**

#### List of Village Panchayat & Intermediate Panchayat (Block) Name - 2011

| Village Name            | Village Panchayat Name  | Intermediate Panchayat<br>Name |
|-------------------------|-------------------------|--------------------------------|
| Dabri (8)               | Dabri (8)               | Nissing                        |
| Kachhwa (11)            | Kachhwa (11)            | Karnal                         |
| Kalampura (12)          | Kalampura (12)          | Karnal                         |
| Karnal (Rural)(Part)(1) | Karnal (Rural)(Part)(1) | Karnal                         |
| Pundrak (9)             | Pundrak (9)             | Karnal                         |
| Saidpura (7)            | Saidpura (7)            | Karnal