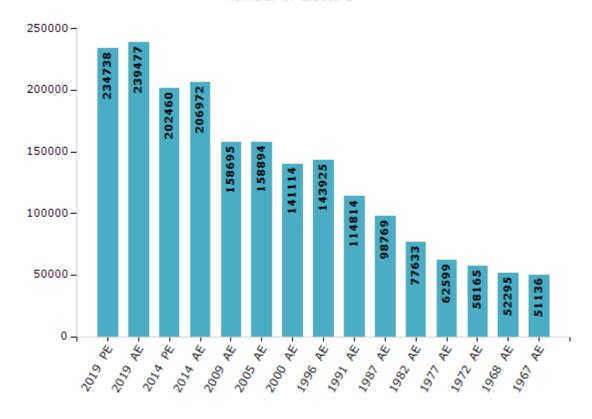

#### **Electors by Male & Female**

| Year    | Male   | Female | Others | Total  |
|---------|--------|--------|--------|--------|
| 2019 PE | 122313 | 112417 | 8      | 234738 |
| 2019 AE | 124527 | 114950 | 0      | 239477 |
| 2014 PE | 106925 | 95535  | 0      | 202460 |
| 2014 AE | 109030 | 97942  | 0      | 206972 |
| 2009 PE | -      | -      | -      | -      |
| 2009 AE | 85385  | 73310  | -      | 158695 |
| 2005 AE | 84007  | 74887  | -      | 158894 |
| 2004 PE | -      | -      | -      | -      |
| 2000 AE | 75351  | 65763  | -      | 141114 |

| Year    | Male  | Female | Others | Total  |
|---------|-------|--------|--------|--------|
| 1999 PE | -     | -      | -      | -      |
| 1996 AE | 76320 | 67605  | -      | 143925 |
| 1991 AE | 59892 | 54922  | -      | 114814 |
| 1987 AE | 51814 | 46955  | -      | 98769  |
| 1982 AE | 40712 | 36921  | -      | 77633  |
| 1977 AE | 33214 | 29385  | -      | 62599  |
| 1972 AE | 30648 | 27517  | -      | 58165  |
| 1968 AE | 27810 | 24485  | -      | 52295  |
| 1967 AE | -     | -      | -      | 51136  |

#### Number of Electors

 $\textbf{Note:} \ \mathsf{AE:} \ \mathsf{Assembly} \ \mathsf{Election}, \ \mathsf{PE:} \ \mathsf{Assembly} \ \mathsf{Segment} \ \mathsf{of} \ \mathsf{Parliamentary} \ \mathsf{Election}$ 