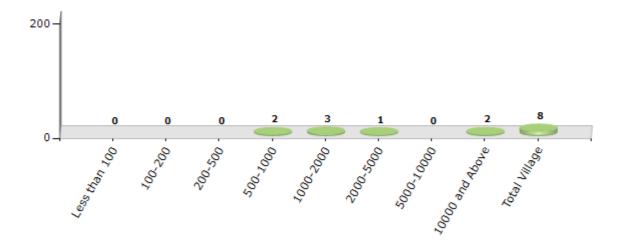

#### **Number of Villages by Population Size - 2011**

| Less<br>than<br>100 | 100-<br>200 | 200-<br>500 | 500-<br>1000 | 1000-<br>2000 | 2000-<br>5000 | 5000-<br>10000 | 10000<br>and<br>Above | Total<br>Village |
|---------------------|-------------|-------------|--------------|---------------|---------------|----------------|-----------------------|------------------|
| 0                   | 0           | 0           | 2            | 3             | 1             | 0              | 2                     | 8                |

Number of Villages by Population Size - 2011