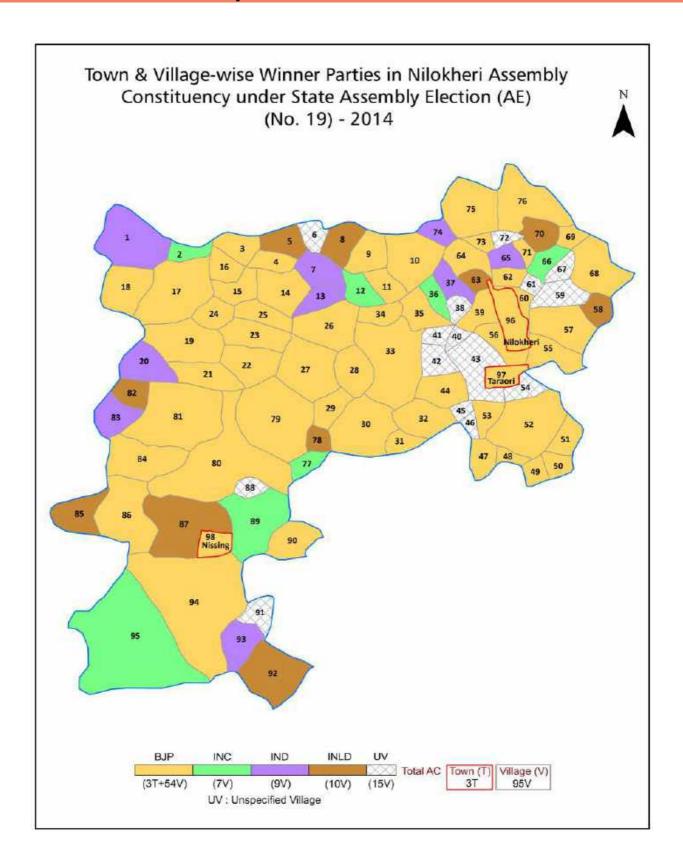

| 184-186            |  |  |  |
| 11  | Disclaimer                                                                                                                                                                                                                                                                                                                                                                                                                                            | 188                |  |  |  |

### **Location & Political Map**



#### **Administrative Setup**

#### List of Village Panchayat & Intermediate Panchayat (Block) Name - 2011

| Village Name         | Village Panchayat Name | Intermediate Panchayat<br>Name |
|----------------------|------------------------|--------------------------------|
| Abela (24)           | Abela (24)             | Nilokheri                      |
| Abeli (25)           | Abeli (25)             | Nilokheri                      |
| Amargarh (66)        | Amargarh (66)          | Nilokheri                      |
| Amunpur (31)         | Amunpur (31)           | Nissing                        |
| Anjan Thali (40)     | Anjan Thali (40)       | Nilokheri                      |
| Arja Heri (35)       | Arja Heri (35)         | Nilokheri                      |
| Bahola (16)          | B