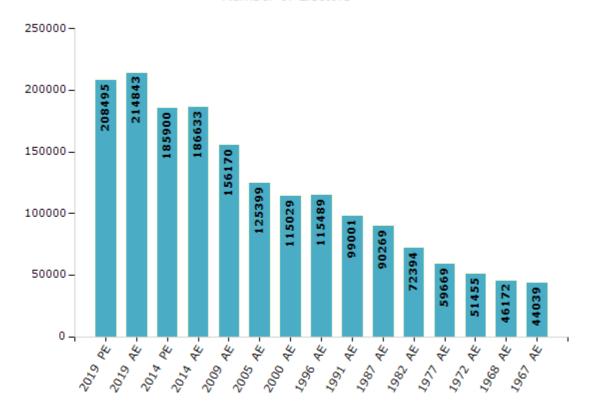

#### **Electors by Male & Female**

| Year    | Male   | Female | Others | Total  |
|---------|--------|--------|--------|--------|
| 2019 PE | 110724 | 97767  | 4      | 208495 |
| 2019 AE | 113702 | 101141 | 0      | 214843 |
| 2014 PE | 100461 | 85439  | 0      | 185900 |
| 2014 AE | 100336 | 86297  | 0      | 186633 |
| 2009 PE | -      | -      | -      | -      |
| 2009 AE | 85313  | 70857  | -      | 156170 |
| 2005 AE | 68073  | 57326  | -      | 125399 |
| 2004 PE | -      | -      | -      | -      |
| 2000 AE | 62565  | 52464  | -      | 115029 |

| Year    | Male  | Female | Others | Total  |
|---------|-------|--------|--------|--------|
| 1999 PE | -     | -      | -      | -      |
| 1996 AE | 62243 | 53246  | -      | 115489 |
| 1991 AE | 52908 | 46093  | -      | 99001  |
| 1987 AE | 47847 | 42422  | -      | 90269  |
| 1982 AE | 38324 | 34070  | -      | 72394  |
| 1977 AE | 31523 | 28146  | -      | 59669  |
| 1972 AE | 27094 | 24361  | -      | 51455  |
| 1968 AE | 24548 | 21624  | -      | 46172  |
| 1967 AE | -     | -      | -      | 44039  |

#### Number of Electors

 $\textbf{Note:} \ \mathsf{AE:} \ \mathsf{Assembly} \ \mathsf{Election}, \ \mathsf{PE:} \ \mathsf{Assembly} \ \mathsf{Segment} \ \mathsf{of} \ \mathsf{Parliamentary} \ \mathsf{Election}$ 