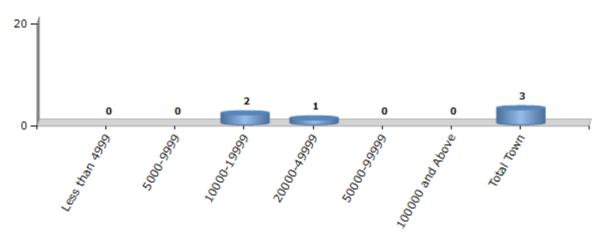

#### **Number of Towns by Population Size - 2011**

| Less than | 5000-9999 | 10000- | 20000- | 50000- | 100000 and | Total |
|-----------|-----------|--------|--------|--------|------------|-------|
| 4999      |           | 19999  | 49999  | 99999  | Above      | Town  |
| 0         | 0         | 2      | 1      | 0      | 0          | 3     |

Number of Towns by Population Size - 2011