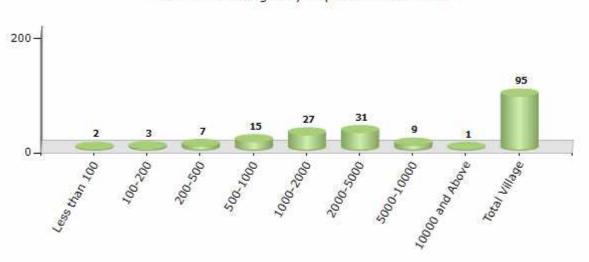

#### Number of Villages by Population Size - 2011

| Less<br>than<br>100 | 100-<br>200 | 200-<br>500 | 500-<br>1000 | 1000-<br>2000 | 2000-<br>5000 | 5000-<br>10000 | 10000<br>and<br>Above | Total<br>Village |
|---------------------|-------------|-------------|--------------|---------------|---------------|----------------|-----------------------|------------------|
| 2                   | 3           | 7           | 15           | 27            | 31            | 9              | 1                     | 95               |