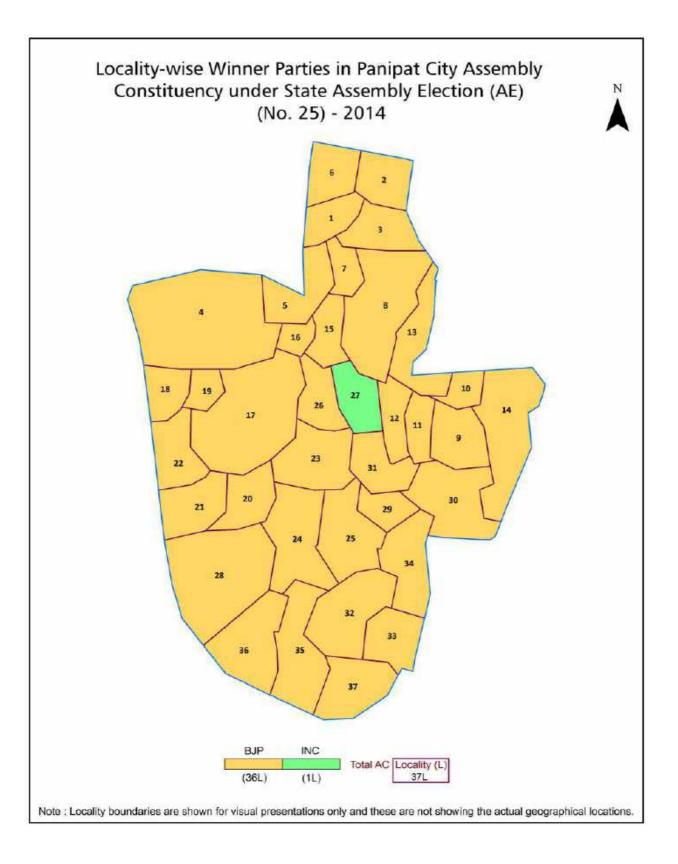

| 146           |  |  |  |  |
|     |                                                                                                                                                                                                                                                                                                                                                                    |               |  |  |  |  |

#### Location & Political Map





#### **Electoral Features**

#### **Electors by Male & Female**

| Year    | Male   | Female | Others | Total  | Year    | Male | Female | Others | Total |
|---------|--------|--------|--------|--------|---------|------|--------|--------|-------|
| 2019 PE | 114313 | 99435  | 10     | 213758 | 1999 PE | -    | -      | -      | -     |
| 2019 AE | 117621 | 102814 | 5      | 220440 | 1996 AE | -    | -      | -      | -     |
| 2014 PE | 107581 | 91776  | 0      | 199357 | 1991 AE | -    | -      | -      | -     |
| 2014 AE | 109539 | 93871  | 0      | 203410 | 1987 AE | -    | -      | -      | -     |
| 2009 PE | -      | -      | -      | -      | 1982 AE | -    | -      | -      | -     |
| 2009 AE | 79313  | 64740  | -      | 144053 | 1977 AE | -    | -      | -      | -     |
| 2