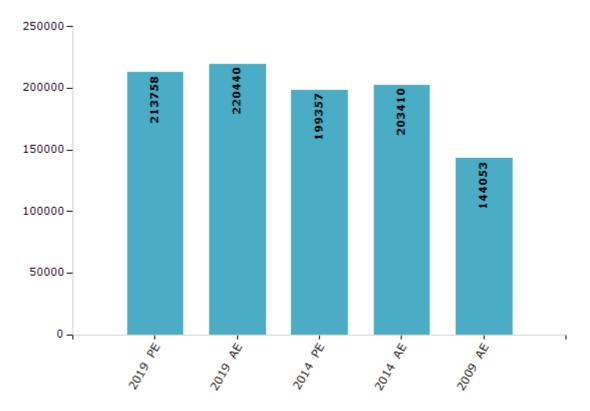

#### **Electors by Male & Female**

| Year    | Male   | Female | Others | Total  | Year    | Male | Female | Others | Total |
|---------|--------|--------|--------|--------|---------|------|--------|--------|-------|
| 2019 PE | 114313 | 99435  | 10     | 213758 | 1999 PE | -    | -      | -      | -     |
| 2019 AE | 117621 | 102814 | 5      | 220440 | 1996 AE | -    | -      | -      | -     |
| 2014 PE | 107581 | 91776  | 0      | 199357 | 1991 AE | -    | -      | -      | -     |
| 2014 AE | 109539 | 93871  | 0      | 203410 | 1987 AE | -    | -      | -      | -     |
| 2009 PE | -      | -      | -      | -      | 1982 AE | -    | -      | -      | -     |
| 2009 AE | 79313  | 64740  | -      | 144053 | 1977 AE | -    | -      | -      | -     |
| 2005 AE | -      | -      | -      | -      | 1972 AE | -    | -      | -      | -     |
| 2004 PE | -      | -      | -      | -      | 1968 AE | -    | -      | -      | -     |
| 2000 AE | -      | -      | -      | -      | 1967 AE | -    | -      | -      | -     |

Number of Electors

 $\textbf{Note:} \mathsf{AE}: \mathsf{Assembly \ Election, \ PE}: \mathsf{Assembly \ Segment \ of \ Parliamentary \ Election}$ 