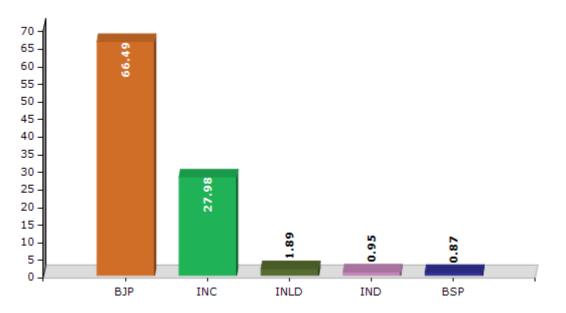

#### Summary Result of Assembly Election - 2014

| Candidate Name      | Party  | Votes | Votes % |
|---------------------|--------|-------|---------|
| Rohita Rewri        | BJP    | 92757 | 66.49   |
| Virender Kumar Shah | INC    | 39036 | 27.98   |
| Neelam Narang       | INLD   | 2630  | 1.89    |
| Dharam Pal Gupta    | IND    | 1321  | 0.95    |
| Ramesh Chand        | BSP    | 1213  | 0.87    |
| Firoj Alam          | RPI(A) | 551   | 0.39    |
| Mahmood Hasan       | IND    | 515   | 0.37    |
| Pankaj Thakral      | HaLP   | 394   | 0.28    |
| Ramesh Singla       | IND    | 202   | 0.14    |
| Ravinder Kumar      | RARS   | 144   | 0.1     |
| Mashtak             | SP     | 100   | 0.07    |
|                     | NOTA   | 644   | 0.46    |

Votes Percentage of Top Parties - 2014