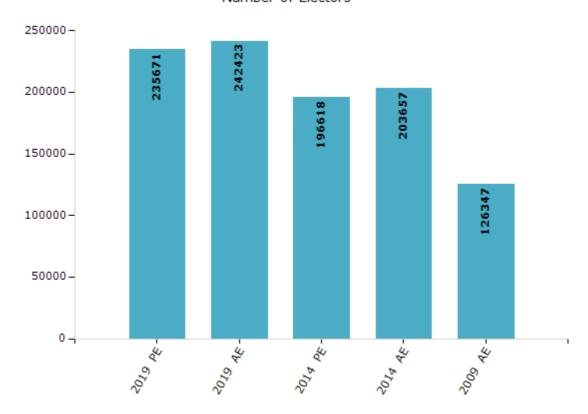

#### **Electors by Male & Female**

| Year    | Male   | Female | Others | Total  | Year    | Male | Female | Others | Total |
|---------|--------|--------|--------|--------|---------|------|--------|--------|-------|
| 2019 PE | 128304 | 107358 | 9      | 235671 | 1999 PE | -    | -      | -      | -     |
| 2019 AE | 131732 | 110689 | 2      | 242423 | 1996 AE | -    | -      | -      | -     |
| 2014 PE | 108335 | 88283  | 0      | 196618 | 1991 AE | -    | -      | -      | -     |
| 2014 AE | 111907 | 91750  | 0      | 203657 | 1987 AE | -    | -      | -      | -     |
| 2009 PE | -      | -      | -      | -      | 1982 AE | -    | -      | -      | -     |
| 2009 AE | 71033  | 55314  | -      | 126347 | 1977 AE | -    | -      | -      | -     |
| 2005 AE | -      | -      | -      | -      | 1972 AE | -    | -      | -      | -     |
| 2004 PE | -      | -      | -      | -      | 1968 AE | -    | -      | -      | -     |
| 2000 AE | -      | -      | -      | -      | 1967 AE | -    | -      | -      | -     |

#### Number of Electors

 $\textbf{Note:} \ \mathsf{AE:} \ \mathsf{Assembly} \ \mathsf{Election}, \ \mathsf{PE:} \ \mathsf{Assembly} \ \mathsf{Segment} \ \mathsf{of} \ \mathsf{Parliamentary} \ \mathsf{Election}$ 