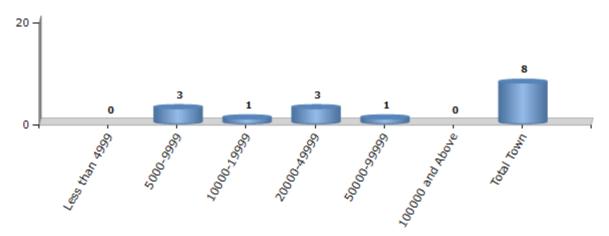

#### **Number of Towns by Population Size - 2011**

| Less t | 50 | 00-9999 | 10000-<br>19999 | 20000-<br>49999 | 50000-<br>99999 | 100000 and<br>Above | Total<br>Town |
|--------|----|---------|-----------------|-----------------|-----------------|---------------------|---------------|
| 0      |    | 3       | 1               | 3               | 1               | 0                   | 8             |

Number of Towns by Population Size - 2011