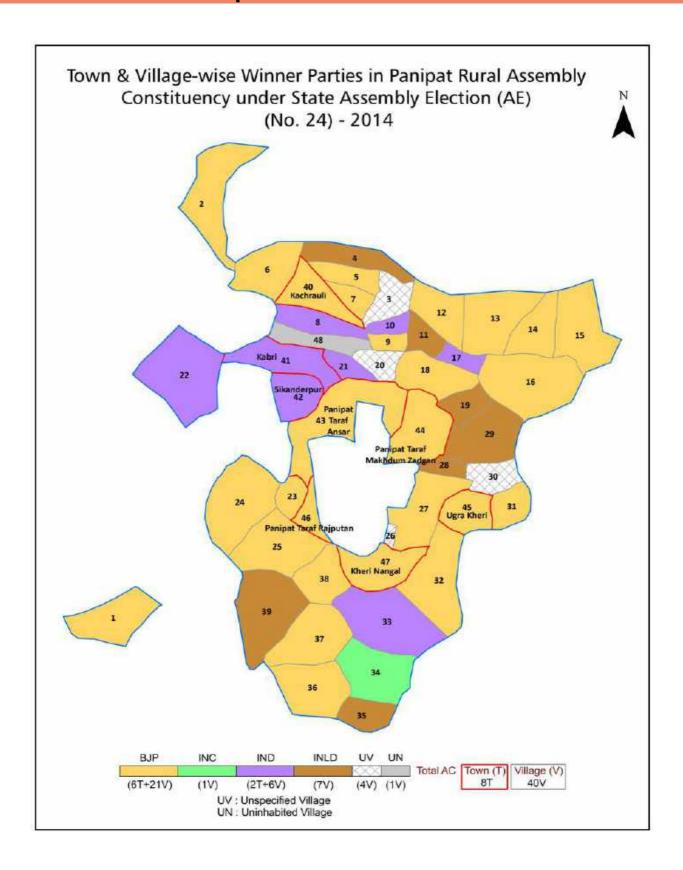

| 167-169  |  |  |  |  |
| 11  | Disclaimer                                                                                                                                                                                                                                                                                                                                                                                                                                              | 171      |  |  |  |  |

### **Location & Political Map**



#### **Administrative Setup**

#### List of Village Panchayat & Intermediate Panchayat (Block) Name - 2011

| Village Name           | Village Panchayat Name | Intermediate Panchayat<br>Name |
|------------------------|------------------------|--------------------------------|
| Ali Asgharpur (32)     | Ali Asgharpur (32)     | Gharaunda                      |
| Asan Kalan (21)        | Asan Kalan (21)        | Panipat                        |
| Azizullapur (5)        | Azizullapur (5)        | Panipat                        |
| Babail (26)            | Babail (26)            | Panipat                        |
| Babarpur (34)          | Babarpur (34)          | Panipat                        |
| Badauli (33)           | Badauli (33)           | Panipat                        |
| Barana (