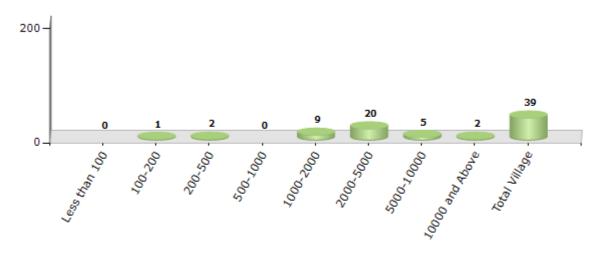

#### Number of Villages by Population Size - 2011

| Less<br>than<br>100 | 100-<br>200 | 200-<br>500 | 500-<br>1000 | 1000-<br>2000 | 2000-<br>5000 | 5000-<br>10000 | 10000<br>and<br>Above | Total<br>Village |
|---------------------|-------------|-------------|--------------|---------------|---------------|----------------|-----------------------|------------------|
| 0                   | 1           | 2           | 0            | 9             | 20            | 5              | 2                     | 39               |

Number of Villages by Population Size - 2011