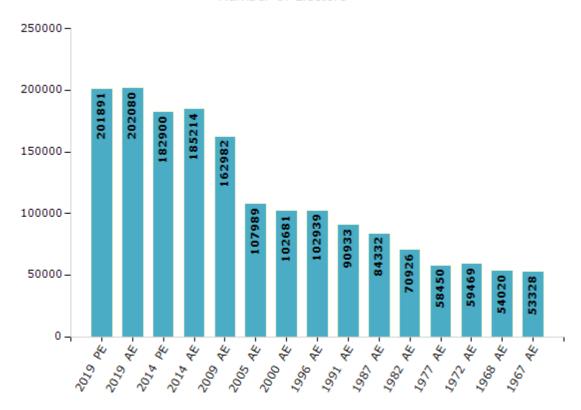

#### **Electors by Male & Female**

| Year    | Male   | Female | Others | Total  |
|---------|--------|--------|--------|--------|
| 2019 PE | 109784 | 92105  | 2      | 201891 |
| 2019 AE | 109433 | 92644  | 3      | 202080 |
| 2014 PE | 101504 | 81396  | 0      | 182900 |
| 2014 AE | 102139 | 83075  | 0      | 185214 |
| 2009 PE | -      | -      | -      | -      |
| 2009 AE | 90340  | 72642  | -      | 162982 |
| 2005 AE | 59451  | 48538  | -      | 107989 |
| 2004 PE | -      | -      | -      | -      |
| 2000 AE | 56554  | 46127  | -      | 102681 |

| Year    | Male  | Female | Others | Total  |
|---------|-------|--------|--------|--------|
| 1999 PE | -     | -      | -      | -      |
| 1996 AE | 56619 | 46320  | -      | 102939 |
| 1991 AE | 49043 | 41890  | -      | 90933  |
| 1987 AE | 44912 | 39420  | -      | 84332  |
| 1982 AE | 37703 | 33223  | -      | 70926  |
| 1977 AE | 30930 | 27520  | -      | 58450  |
| 1972 AE | 31242 | 28227  | -      | 59469  |
| 1968 AE | 28627 | 25393  | -      | 54020  |
| 1967 AE | -     | -      | -      | 53328  |

#### Number of Electors

 $\textbf{Note:} \ \mathsf{AE:} \ \mathsf{Assembly} \ \mathsf{Election}, \ \mathsf{PE:} \ \mathsf{Assembly} \ \mathsf{Segment} \ \mathsf{of} \ \mathsf{Parliamentary} \ \mathsf{Election}$ 