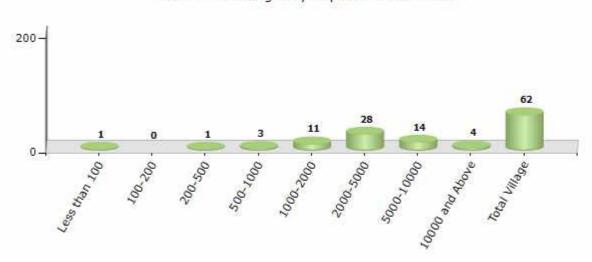

#### Number of Villages by Population Size - 2011

| Less<br>than<br>100 | 100-<br>200 | 200-<br>500 | 500-<br>1000 | 1000-<br>2000 | 2000-<br>5000 | 5000-<br>10000 | 10000<br>and<br>Above | Total<br>Village |
|---------------------|-------------|-------------|--------------|---------------|---------------|----------------|-----------------------|------------------|
| 1                   | 0           | 1           | 3            | 11            | 28            | 14             | 4                     | 62               |