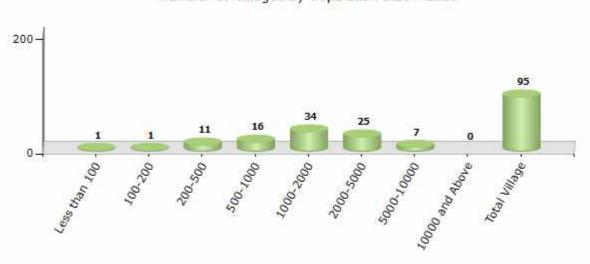

#### Number of Villages by Population Size - 2011

| Less<br>than<br>100 | 100-<br>200 | 200-<br>500 | 500-<br>1000 | 1000-<br>2000 | 2000-<br>5000 | 5000-<br>10000 | 10000<br>and<br>Above | Total<br>Village |
|---------------------|-------------|-------------|--------------|---------------|---------------|----------------|-----------------------|------------------|
| 1                   | 1           | 11          | 16           | 34            | 25            | 7              | 0                     | 95               |

Number of Villages by Population Size - 2011