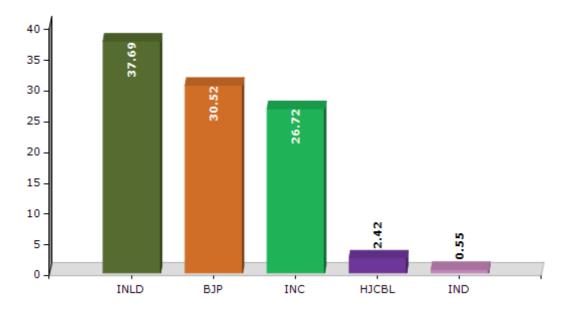

#### **Summary Result of Assembly Election - 2014**

| <b>Candidate Name</b>      | Party  | Votes | Votes % |
|----------------------------|--------|-------|---------|
| Jaswinder Singh Sandhu     | INLD   | 49110 | 37.69   |
| Jai Bhagwan Sharma ( D.D.) | ВЈР    | 39763 | 30.52   |
| Mandeep Singh Chatha       | INC    | 34810 | 26.72   |
| Baba Baldev Singh          | HJCBL  | 3158  | 2.42    |
| Suresh Kumar               | IND    | 716   | 0.55    |
| Pawan Sharma               | BSP    | 635   | 0.49    |
| Raj Kumar Sarsa            | SUCI   | 277   | 0.21    |
| Vikrant Singh              | IND    | 269   | 0.21    |
| Amarjeet Kaur              | SAD(M) | 245   | 0.19    |
| Ajay Singh                 | IND    | 212   | 0.16    |
| Shyam Lal                  | IND    | 142   | 0.11    |
| Shubhangi Sharma           | HaLP   | 101   | 0.08    |
| Satyawan                   | SMBHP  | 85    | 0.07    |
|                            | NOTA   | 769   | 0.59    |

#### Votes Percentage of Top Parties - 2014