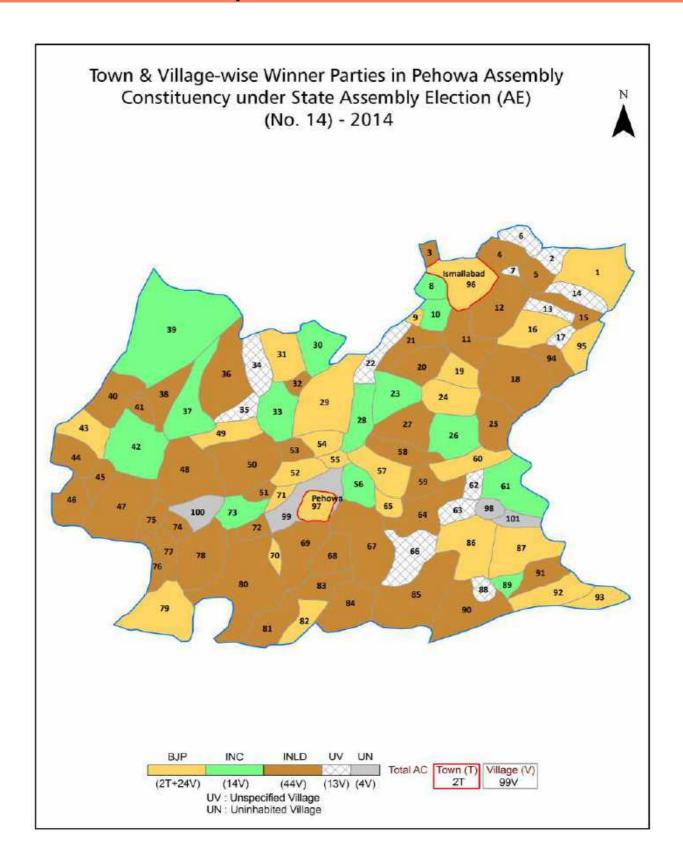

| 176-178            |  |  |  |  |  |
| 11  | Disclaimer                                                                                                                                                                                                                                                                                                                                                                                                                                            | 180                |  |  |  |  |  |

## **Location & Political Map**



## **Administrative Setup**

#### List of Village Panchayat & Intermediate Panchayat (Block) Name - 2011

| Village Name         | Village Panchayat Name | Intermediate Panchayat<br>Name |
|----------------------|------------------------|--------------------------------|
| Adoya (4)            | Adoya (4)              | Pehowa                         |
| Azmatpur (309)       | Azmatpur (309)         | Pehowa                         |
| Bachki (416)         | Bachki (416)           | Pehowa                         |
| Bakhli (11)          | Bakhli (11)            | Pehowa                         |
| Baloch Pura (46)     | Baloch Pura (46)       | Pehowa                         |
| Batheri (12)         | Batheri (12)           | Pehowa                         |
| Bhainsi Majra (18)   | Bha