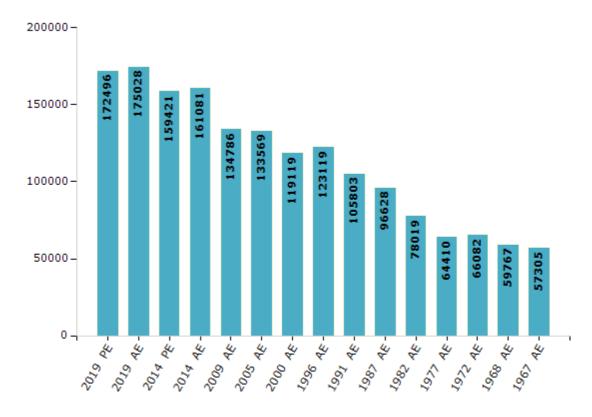

#### **Electors by Male & Female**

| Year    | Male  | Female | Others | Total  |
|---------|-------|--------|--------|--------|
| 2019 PE | 90786 | 81710  | 0      | 172496 |
| 2019 AE | 91957 | 83070  | 1      | 175028 |
| 2014 PE | 84574 | 74847  | 0      | 159421 |
| 2014 AE | 85069 | 76012  | 0      | 161081 |
| 2009 PE | -     | -      | -      | -      |
| 2009 AE | 71860 | 62926  | -      | 134786 |
| 2005 AE | 70944 | 62625  | -      | 133569 |
| 2004 PE | -     | -      | -      | -      |
| 2000 AE | 63569 | 55550  | -      | 119119 |

| Year    | Male  | Female | Others | Total  |
|---------|-------|--------|--------|--------|
| 1999 PE | -     | -      | -      | -      |
| 1996 AE | 63887 | 59232  | -      | 123119 |
| 1991 AE | 56573 | 49230  | -      | 105803 |
| 1987 AE | 51578 | 45050  | -      | 96628  |
| 1982 AE | 41237 | 36782  | -      | 78019  |
| 1977 AE | 34203 | 30207  | -      | 64410  |
| 1972 AE | 35294 | 30788  | -      | 66082  |
| 1968 AE | 32235 | 27532  | -      | 59767  |
| 1967 AE | -     | -      | -      | 57305  |

#### Number of Electors

Note: AE: Assembly Election, PE: Assembly Segment of Parliamentary Election