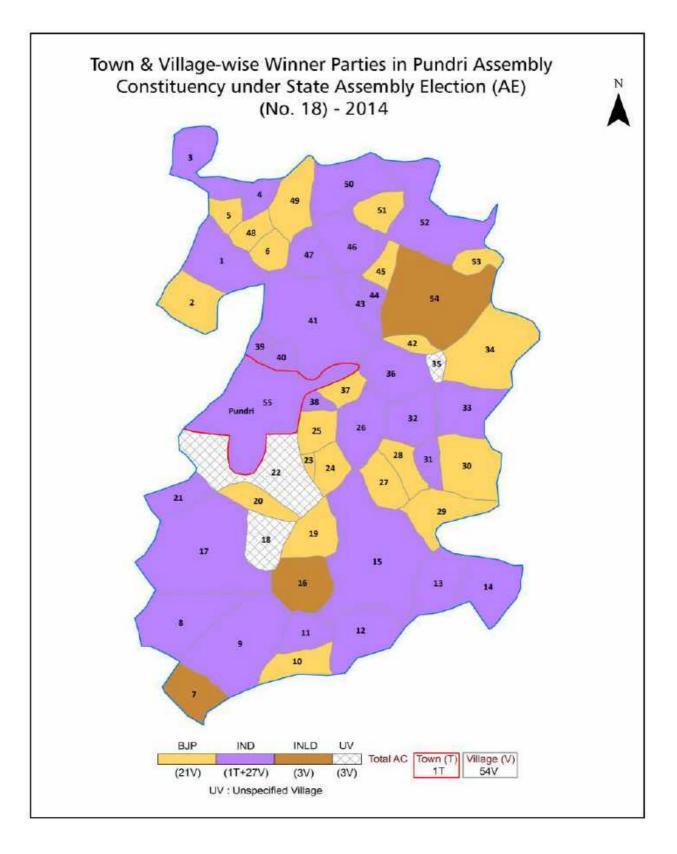

| 167-169       |  |  |  |  |
| 11  | Disclaimer                                                                                                                                                                                                                                                                                                                                                                                                                                                                | 171           |  |  |  |  |

### Pundri Assembly Constituency

## Location & Political Map



indiastatelections



## **Administrative Setup**

#### List of Village Panchayat & Intermediate Panchayat (Block) Name - 2011

| Village Name       | Village Panchayat Name | Intermediate Panchayat<br>Name |
|--------------------|------------------------|--------------------------------|
| Ahmedpur (34)      | Ahmedpur (34)          | Pundri                         |
| Ahun (19)          | Ahun (19)              | Pundri                         |
| Badhnara(39)       | Badhnara(39)           | Pundri                         |
| Bakal(74)          | Bakal(74)              | Pundri                         |
| Bandrana (4)       | Bandrana (4)           | Pundri                         |
| Barela (29)        | Barela (29)            | Pundri                         |
| Barot (3)          |