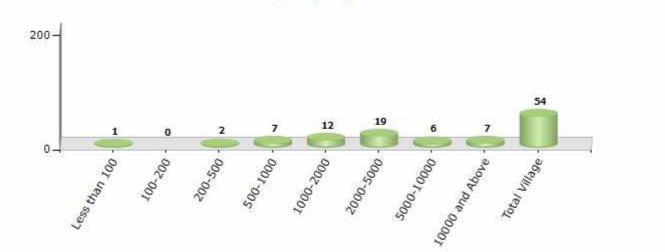

### Number of Villages by Population Size - 2011

| Less<br>than<br>100 | 100-<br>200 | 200-<br>500 | 500-<br>1000 | 1000-<br>2000 | 2000-<br>5000 | 5000-<br>10000 | 10000<br>and<br>Above | Total<br>Village |
|---------------------|-------------|-------------|--------------|---------------|---------------|----------------|-----------------------|------------------|
| 1                   | 0           | 2           | 7            | 12            | 19            | 6              | 7                     | 54               |

Number of Villages by Population Size - 2011