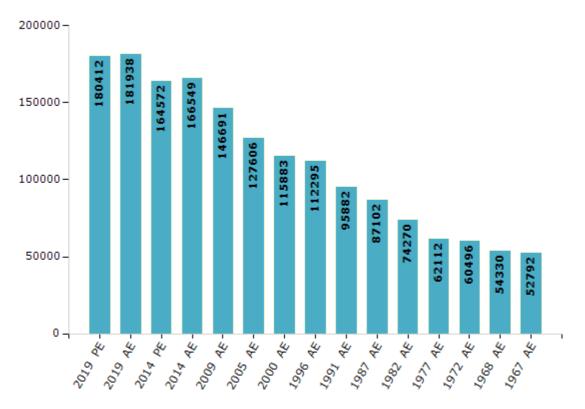

#### **Electors by Male & Female**

| Year    | Male  | Female | Others | Total  | Year    | Male  | Female | Others | Total  |
|---------|-------|--------|--------|--------|---------|-------|--------|--------|--------|
| 2019 PE | 97120 | 83289  | 3      | 180412 | 1999 PE | -     | -      | -      | -      |
| 2019 AE | 97732 | 84205  | 1      | 181938 | 1996 AE | 61850 | 50445  | -      | 112295 |
| 2014 PE | 89954 | 74618  | 0      | 164572 | 1991 AE | 51951 | 43931  | -      | 95882  |
| 2014 AE | 90493 | 76056  | 0      | 166549 | 1987 AE | 46090 | 41012  | -      | 87102  |
| 2009 PE | -     | -      | -      | -      | 1982 AE | 39541 | 34729  | -      | 74270  |
| 2009 AE | 80865 | 65826  | -      | 146691 | 1977 AE | 32798 | 29314  | -      | 62112  |
| 2005 AE | 70507 | 57099  | -      | 127606 | 1972 AE | 31943 | 28553  | -      | 60496  |
| 2004 PE | -     | -      | -      | -      | 1968 AE | 28805 | 25525  | -      | 54330  |
| 2000 AE | 64054 | 51829  | -      | 115883 | 1967 AE | -     | -      | -      | 52792  |

Number of Electors

Note : AE : Assembly Election, PE : Assembly Segment of Parliamentary Election