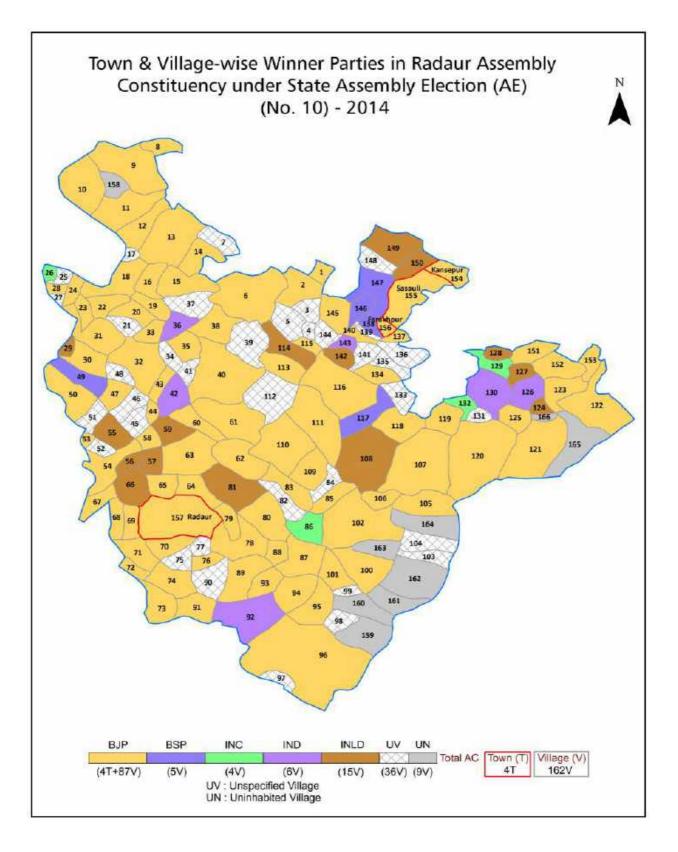

| 190-192           |  |  |  |  |  |
| 11  | Disclaimer                                                                                                                                                                                                                                                                                                                                                                                                                                                                | 194               |  |  |  |  |  |

## Location & Political Map





## **Administrative Setup**

#### List of Village Panchayat & Intermediate Panchayat (Block) Name - 2011

| Village Name      | Village Panchayat Name | Intermediate Panchayat<br>Name |
|-------------------|------------------------|--------------------------------|
| Akalgarh (142)    | Akalgarh               | Jagadhri                       |
| Akbarpur (463)    | Akbarpur               | Mustafabad                     |
| Alahar (1)        | Alahar                 | Radaur                         |
| Alipur (49)       | Alipur                 | Radaur                         |
| Amloha (209)      | Amloha                 | Radaur                         |
| Atawa (189)       | Atawa                  | Radaur                         |
| Aurangabad (475)  | Aurangabad             | Jag