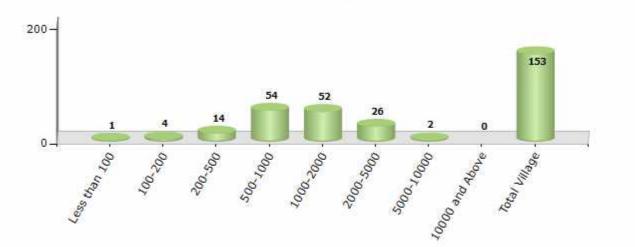

### Number of Villages by Population Size - 2011

| Less<br>than<br>100 | 100-<br>200 | 200-<br>500 | 500-<br>1000 | 1000-<br>2000 | 2000-<br>5000 | 5000-<br>10000 | 10000<br>and<br>Above | Total<br>Village |
|---------------------|-------------|-------------|--------------|---------------|---------------|----------------|-----------------------|------------------|
| 1                   | 4           | 14          | 54           | 52            | 26            | 2              | 0                     | 153              |

Number of Villages by Population Size - 2011