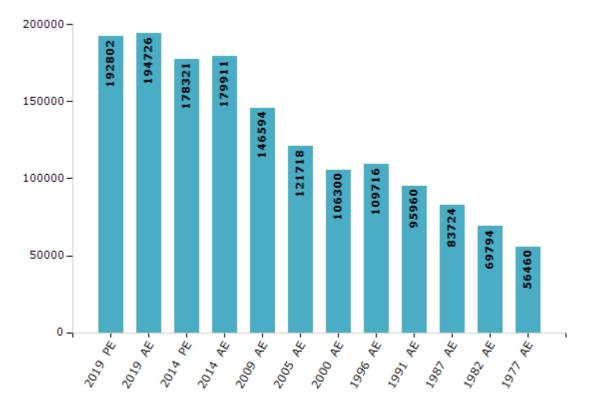

#### **Electors by Male & Female**

| Year    | Male   | Female | Others | Total  | Year    | Male  | Female | Others | Total  |
|---------|--------|--------|--------|--------|---------|-------|--------|--------|--------|
| 2019 PE | 103630 | 89170  | 2      | 192802 | 1999 PE | -     | -      | -      | -      |
| 2019 AE | 104230 | 90496  | 0      | 194726 | 1996 AE | 58458 | 51258  | -      | 109716 |
| 2014 PE | 96211  | 82110  | 0      | 178321 | 1991 AE | 52661 | 43299  | -      | 95960  |
| 2014 AE | 96897  | 83014  | 0      | 179911 | 1987 AE | 44732 | 38992  | -      | 83724  |
| 2009 PE | -      | -      | -      | -      | 1982 AE | 36946 | 32848  | -      | 69794  |
| 2009 AE | 81037  | 65557  | -      | 146594 | 1977 AE | 29827 | 26633  | -      | 56460  |
| 2005 AE | 65455  | 56263  | -      | 121718 | 1972 AE | -     | -      | -      | -      |
| 2004 PE | -      | -      | -      | -      | 1968 AE | -     | -      | -      | -      |
| 2000 AE | 57796  | 48504  | -      | 106300 | 1967 AE | -     | -      | -      | -      |

Note : AE : Assembly Election, PE : Assembly Segment of Parliamentary Election