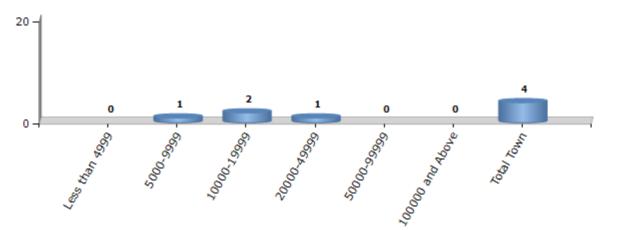

#### Number of Towns by Population Size - 2011

| Less than | 5000-9999 | 10000- | 20000- | 50000- | 100000 and | Total |
|-----------|-----------|--------|--------|--------|------------|-------|
| 4999      |           | 19999  | 49999  | 99999  | Above      | Town  |
| 0         | 1         | 2      | 1      | 0      | 0          | 4     |

Number of Towns by Population Size - 2011

indiastatelections