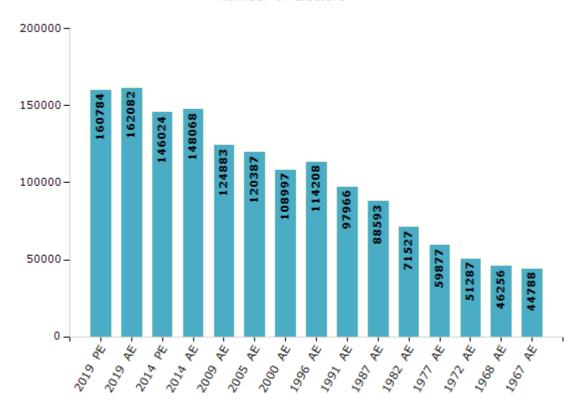

#### **Electors by Male & Female**

| Year    | Male  | Female | Others | Total  |
|---------|-------|--------|--------|--------|
| 2019 PE | 85164 | 75618  | 2      | 160784 |
| 2019 AE | 85674 | 76406  | 2      | 162082 |
| 2014 PE | 78114 | 67910  | 0      | 146024 |
| 2014 AE | 78882 | 69186  | 0      | 148068 |
| 2009 PE | -     | -      | -      | -      |
| 2009 AE | 67397 | 57486  | -      | 124883 |
| 2005 AE | 64243 | 56144  | -      | 120387 |
| 2004 PE | -     | -      | -      | -      |
| 2000 AE | 59001 | 49996  | -      | 108997 |

| Year    | Male  | Female | Others | Total  |
|---------|-------|--------|--------|--------|
| 1999 PE | -     | -      | -      | -      |
| 1996 AE | 60358 | 53850  | -      | 114208 |
| 1991 AE | 52672 | 45294  | -      | 97966  |
| 1987 AE | 46839 | 41754  | -      | 88593  |
| 1982 AE | 37691 | 33836  | -      | 71527  |
| 1977 AE | 31570 | 28307  | -      | 59877  |
| 1972 AE | 26927 | 24360  | -      | 51287  |
| 1968 AE | 24381 | 21875  | -      | 46256  |
| 1967 AE | -     | -      | -      | 44788  |

#### Number of Electors

 $\textbf{Note:} \ \mathsf{AE:} \ \mathsf{Assembly} \ \mathsf{Election}, \ \mathsf{PE:} \ \mathsf{Assembly} \ \mathsf{Segment} \ \mathsf{of} \ \mathsf{Parliamentary} \ \mathsf{Election}$ 