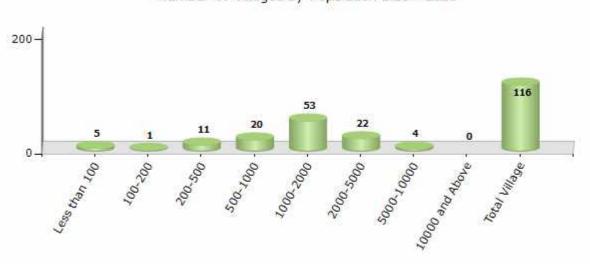

#### **Number of Villages by Population Size - 2011**

| Less<br>than<br>100 | 100-<br>200 | 200-<br>500 | 500-<br>1000 | 1000-<br>2000 | 2000-<br>5000 | 5000-<br>10000 | 10000<br>and<br>Above | Total<br>Village |
|---------------------|-------------|-------------|--------------|---------------|---------------|----------------|-----------------------|------------------|
| 5                   | 1           | 11          | 20           | 53            | 22            | 4              | 0                     | 116              |

Number of Villages by Population Size - 2011