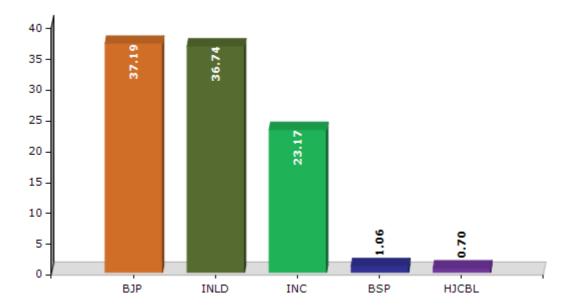

#### **Summary Result of Assembly Election - 2014**

| Candidate Name      | Party | Votes | Votes % |
|---------------------|-------|-------|---------|
| Krishan Kumar       | ВЈР   | 45715 | 37.19   |
| Ram Karan           | INLD  | 45153 | 36.74   |
| Anil Kumar Dhantori | INC   | 28482 | 23.17   |
| Dr. Baldev Singh    | BSP   | 1303  | 1.06    |
| Memo Devi Ranga     | HJCBL | 862   | 0.7     |
| Dharampal           | HaLP  | 376   | 0.31    |
| Kuldeep Singh       | HRKD  | 304   | 0.25    |
|                     | NOTA  | 717   | 0.58    |

#### Votes Percentage of Top Parties - 2014