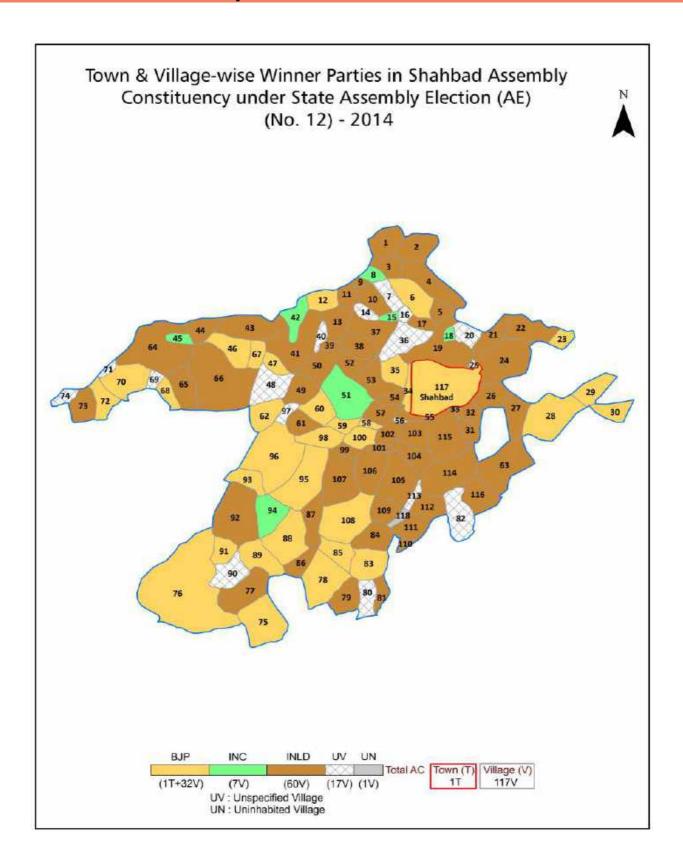

| 156-158  |  |  |  |  |
| 11  | Disclaimer                                                                                                                                                                                                                                                                                                                                                                                                                                              | 160      |  |  |  |  |

## **Location & Political Map**



## **Administrative Setup**

#### List of Village Panchayat & Intermediate Panchayat (Block) Name - 2011

| Village Name         | Village Panchayat Name | Intermediate Panchayat<br>Name |
|----------------------|------------------------|--------------------------------|
| Adhaun (403)         | Adhaun (403)           | Thanesar                       |
| Ahmadpur (271)       | Ahmadpur (271)         | Shahbad                        |
| Ajrana Kalan (274)   | Ajrana Kalan (274)     | Thanesar                       |
| Ajrana Khurd (276)   | Ajrana Khurd (276)     | Thanesar                       |
| Ajrani (410)         | Ajrani (410)           | Thanesar                       |
| Ajrawar (314)        | Ajrawar (314)          | Shahbad                        |
| Atwan (101)          | Atw