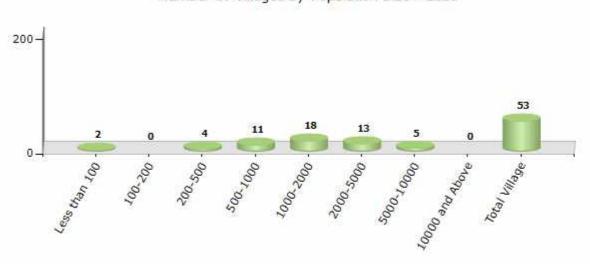

#### Number of Villages by Population Size - 2011

| Less<br>than<br>100 | 100-<br>200 | 200-<br>500 | 500-<br>1000 | 1000-<br>2000 | 2000-<br>5000 | 5000-<br>10000 | 10000<br>and<br>Above | Total<br>Village |
|---------------------|-------------|-------------|--------------|---------------|---------------|----------------|-----------------------|------------------|
| 2                   | 0           | 4           | 11           | 18            | 13            | 5              | 0                     | 53               |

Number of Villages by Population Size - 2011