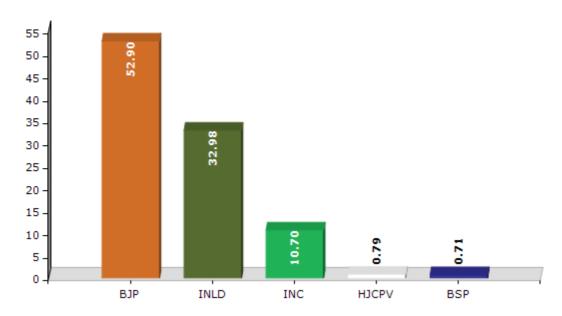

#### **Summary Result of Assembly Election - 2014**

| Candidate Name    | Party  | Votes | Votes % |
|-------------------|--------|-------|---------|
| Subhash Sudha     | ВЈР    | 68080 | 52.9    |
| Ashok Kumar Arora | INLD   | 42442 | 32.98   |
| Pawan Garg        | INC    | 13769 | 10.7    |
| Rajesh Sharma     | НЈСРV  | 1017  | 0.79    |
| Ashwani Malhotra  | BSP    | 909   | 0.71    |
| Vimal Kumar       | IND    | 407   | 0.32    |
| Chand Ram         | IND    | 284   | 0.22    |
| Rajesh Kumar      | IND    | 259   | 0.2     |
| Karm Singh        | ВМИР   | 257   | 0.2     |
| Gurcharan Singh   | SAD(M) | 253   | 0.2     |
| Goverdhan Dass    | IND    | 114   | 0.09    |
| Ravinder Kumar    | SMBHP  | 110   | 0.09    |
| Som Nath          | HaLP   | 106   | 0.08    |
| Ashok Kumar       | IND    | 44    | 0.03    |
|                   | NOTA   | 655   | 0.51    |

#### Votes Percentage of Top Parties - 2014