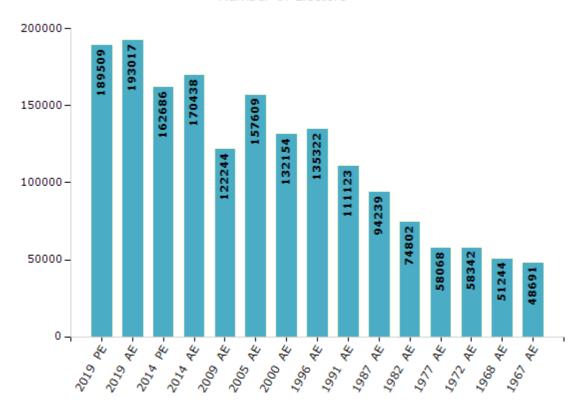

#### **Electors by Male & Female**

| Year    | Male   | Female | Others | Total  |
|---------|--------|--------|--------|--------|
| 2019 PE | 99592  | 89917  | 0      | 189509 |
| 2019 AE | 101147 | 91869  | 1      | 193017 |
| 2014 PE | 87066  | 75620  | 0      | 162686 |
| 2014 AE | 90667  | 79771  | 0      | 170438 |
| 2009 PE | -      | -      | -      | -      |
| 2009 AE | 65976  | 56268  | -      | 122244 |
| 2005 AE | 85532  | 72077  | -      | 157609 |
| 2004 PE | -      | -      | -      | -      |
| 2000 AE | 72327  | 59827  | -      | 132154 |

| Year    | Male  | Female | Others | Total  |
|---------|-------|--------|--------|--------|
| 1999 PE | -     | -      | -      | -      |
| 1996 AE | 72054 | 63268  | -      | 135322 |
| 1991 AE | 60953 | 50170  | -      | 111123 |
| 1987 AE | 49909 | 44330  | -      | 94239  |
| 1982 AE | 39452 | 35350  | -      | 74802  |
| 1977 AE | 31150 | 26918  | -      | 58068  |
| 1972 AE | 30817 | 27525  | -      | 58342  |
| 1968 AE | 27313 | 23931  | -      | 51244  |
| 1967 AE | -     | -      | -      | 48691  |

#### Number of Electors

 $\textbf{Note:} \ \mathsf{AE:} \ \mathsf{Assembly} \ \mathsf{Election}, \ \mathsf{PE:} \ \mathsf{Assembly} \ \mathsf{Segment} \ \mathsf{of} \ \mathsf{Parliamentary} \ \mathsf{Election}$ 