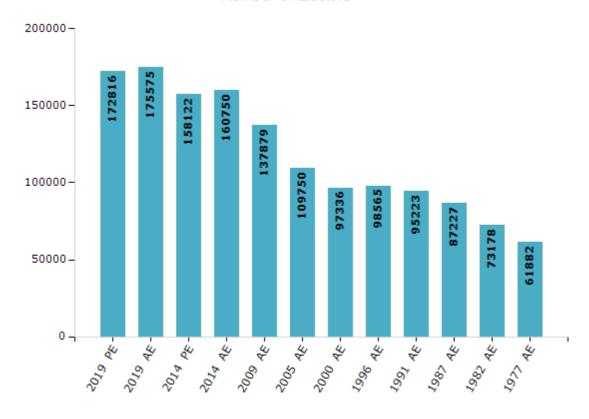

#### **Electors by Male & Female**

| Year    | Male  | Female | Others | Total  |
|---------|-------|--------|--------|--------|
| 2019 PE | 93590 | 79226  | 0      | 172816 |
| 2019 AE | 95018 | 80557  | 0      | 175575 |
| 2014 PE | 86067 | 72055  | 0      | 158122 |
| 2014 AE | 86977 | 73773  | 0      | 160750 |
| 2009 PE | -     | -      | -      | -      |
| 2009 AE | 75313 | 62566  | -      | 137879 |
| 2005 AE | 60178 | 49572  | -      | 109750 |
| 2004 PE | -     | -      | -      | -      |
| 2000 AE | 53292 | 44044  | -      | 97336  |

| Year    | Male  | Female | Others | Total |
|---------|-------|--------|--------|-------|
| 1999 PE | -     | -      | -      | -     |
| 1996 AE | 53990 | 44575  | -      | 98565 |
| 1991 AE | 51744 | 43479  | -      | 95223 |
| 1987 AE | 46766 | 40461  | -      | 87227 |
| 1982 AE | 38881 | 34297  | -      | 73178 |
| 1977 AE | 31807 | 30075  | -      | 61882 |
| 1972 AE | -     | -      | -      | -     |
| 1968 AE | -     | -      | -      | -     |
| 1967 AE | -     | -      | -      | _     |

#### Number of Electors

 $\textbf{Note:} \ \mathsf{AE:} \ \mathsf{Assembly} \ \mathsf{Election}, \ \mathsf{PE:} \ \mathsf{Assembly} \ \mathsf{Segment} \ \mathsf{of} \ \mathsf{Parliamentary} \ \mathsf{Election}$ 