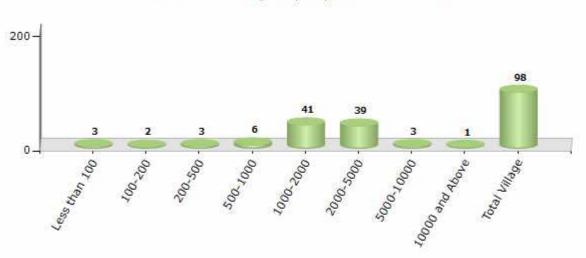

#### Number of Villages by Population Size - 2011

| Less<br>than<br>100 | 100-<br>200 | 200-<br>500 | 500-<br>1000 | 1000-<br>2000 | 2000-<br>5000 | 5000-<br>10000 | 10000<br>and<br>Above | Total<br>Village |
|---------------------|-------------|-------------|--------------|---------------|---------------|----------------|-----------------------|------------------|
| 3                   | 2           | 3           | 6            | 41            | 39            | 3              | 1                     | 98               |

Number of Villages by Population Size - 2011