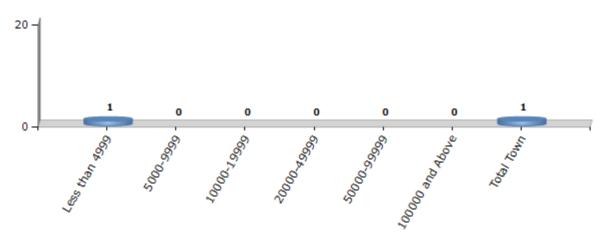

#### **Number of Towns by Population Size - 2011**

| Less than | 5000-9999 | 10000- | 20000- | 50000- | 100000 and | Total |
|-----------|-----------|--------|--------|--------|------------|-------|
| 4999      |           | 19999  | 49999  | 99999  | Above      | Town  |
| 1         | 0         | 0      | 0      | 0      | 0          | 1     |

Number of Towns by Population Size - 2011