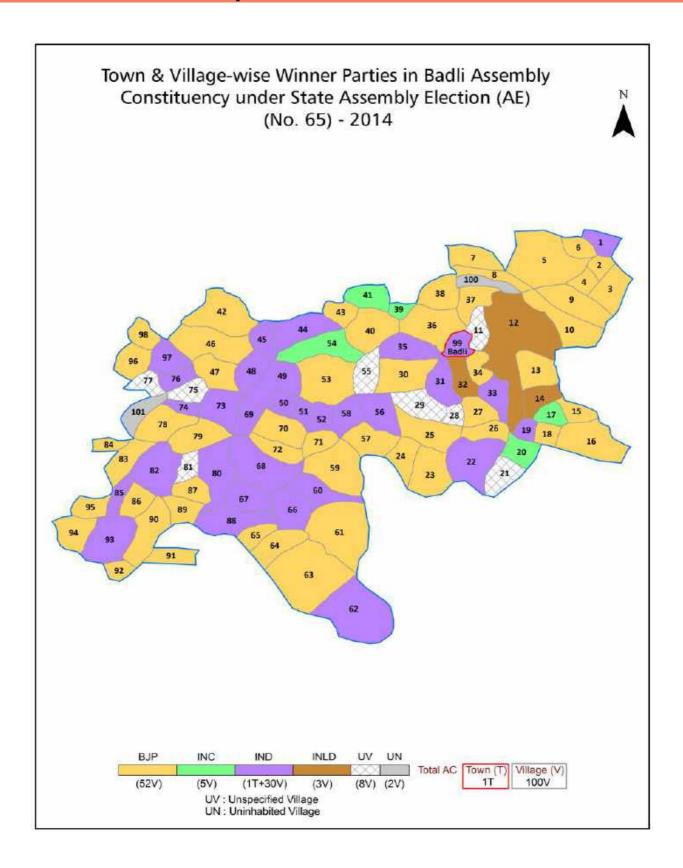

# Haryana Assembly Factbook<sup>™</sup>

**Badli Assembly Constituency** 

Badli Vidhan Sabha