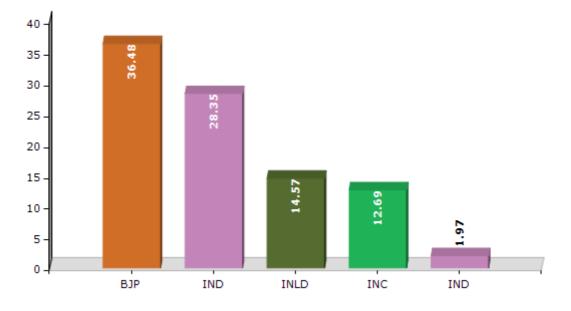

#### **Summary Result of Assembly Election - 2014**

| Candidate Name        | Party | Votes | Votes % |
|-----------------------|-------|-------|---------|
| Om Parkash Dhankar    | ВЈР   | 41549 | 36.48   |
| Kuldeep Vats          | IND   | 32283 | 28.35   |
| Sumitra Dhirpal Singh | INLD  | 16594 | 14.57   |
| Naresh Kumar          | INC   | 14452 | 12.69   |
| Bir Singh Chauhan     | IND   | 2246  | 1.97    |
| Nahar Singh           | HaLP  | 1936  | 1.7     |
| Rati Ram Chhanparia   | IND   | 1345  | 1.18    |
| Bijender Majra        | IND   | 1294  | 1.14    |
| Manraj Gulia          | BSP   | 1043  | 0.92    |
| Veer Singh Neola      | SP    | 201   | 0.18    |
| Daya Sagar            | HJCBL | 183   | 0.16    |
| Satender              | IND   | 166   | 0.15    |
| Mangal Singh          | SMBHP | 60    | 0.05    |
|                       | NOTA  | 533   | 0.47    |

#### Votes Percentage of Top Parties - 2014