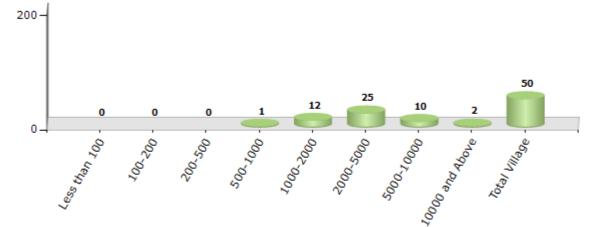

#### Number of Villages by Population Size - 2011

| Less<br>than<br>100 | 100-<br>200 | 200-<br>500 | 500-<br>1000 | 1000-<br>2000 | 2000-<br>5000 | 5000-<br>10000 | 10000<br>and<br>Above | Total<br>Village |
|---------------------|-------------|-------------|--------------|---------------|---------------|----------------|-----------------------|------------------|
| 0                   | 0           | 0           | 1            | 12            | 25            | 10             | 2                     | 50               |

Number of Villages by Population Size - 2011