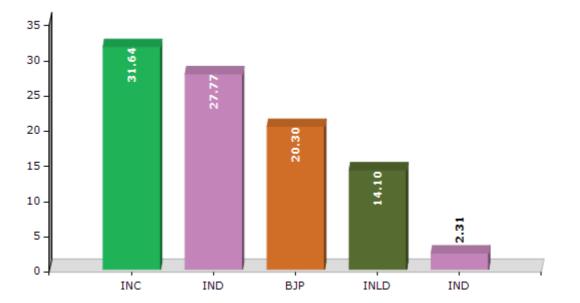

#### **Summary Result of Assembly Election - 2014**

| Candidate Name              | Party | Votes | Votes % |
|-----------------------------|-------|-------|---------|
| Dr.Raghuvir Singh Kadian    | INC   | 36793 | 31.64   |
| Chatar Singh                | IND   | 32300 | 27.77   |
| Vikram Kadian               | BJP   | 23609 | 20.3    |
| Dr.Santosh Dighal           | INLD  | 16394 | 14.1    |
| Sunil Kumar @ Ballu Pehlwan | IND   | 2683  | 2.31    |
| Vijay Pal                   | HaLP  | 1309  | 1.13    |
| Sanjay Kumar                | BSP   | 1304  | 1.12    |
| Pt.Mouji Ram                | HJCPV | 1271  | 1.09    |
| Bharthari                   | SP    | 229   | 0.2     |
|                             | NOTA  | 410   | 0.35    |

Votes Percentage of Top Parties - 2014