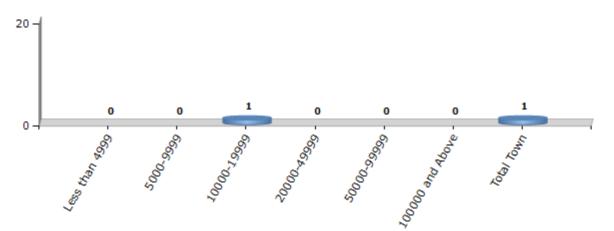

#### Number of Towns by Population Size - 2011

| Less than<br>4999 | 5000-9999 | 10000-<br>19999 | 20000-<br>49999 | 50000-<br>99999 | 100000 and<br>Above | Total<br>Town |  |
|-------------------|-----------|-----------------|-----------------|-----------------|---------------------|---------------|--|
| 0                 | 0         | 1               | 0               | 0               | 0                   | 1             |  |

Number of Towns by Population Size - 2011