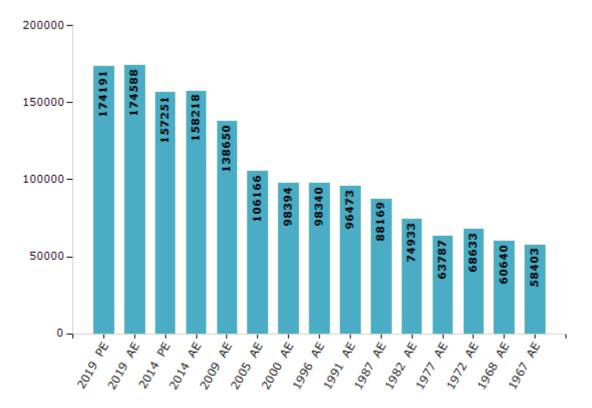

#### **Electors by Male & Female**

| Year    | Male  | Female | Others | Total  | Year    | Male  | Female | Others | Total |
|---------|-------|--------|--------|--------|---------|-------|--------|--------|-------|
| 2019 PE | 95215 | 78973  | 3      | 174191 | 1999 PE | -     | -      | -      | -     |
| 2019 AE | 95265 | 79320  | 3      | 174588 | 1996 AE | 53192 | 45148  | -      | 98340 |
| 2014 PE | 86510 | 70741  | 0      | 157251 | 1991 AE | 51943 | 44530  | -      | 96473 |
| 2014 AE | 86385 | 71833  | 0      | 158218 | 1987 AE | 46611 | 41558  | -      | 88169 |
| 2009 PE | -     | -      | -      | -      | 1982 AE | 39042 | 35891  | -      | 74933 |
| 2009 AE | 76533 | 62117  | -      | 138650 | 1977 AE | 32879 | 30908  | -      | 63787 |
| 2005 AE | 57638 | 48528  | -      | 106166 | 1972 AE | 35370 | 33263  | -      | 68633 |
| 2004 PE | -     | -      | -      | -      | 1968 AE | 30896 | 29744  | -      | 60640 |
| 2000 AE | 53597 | 44797  | -      | 98394  | 1967 AE | -     | -      | -      | 58403 |

Number of Electors

 $\textbf{Note:} \mathsf{AE}: \mathsf{Assembly \ Election, \ PE}: \mathsf{Assembly \ Segment \ of \ Parliamentary \ Election}$ 